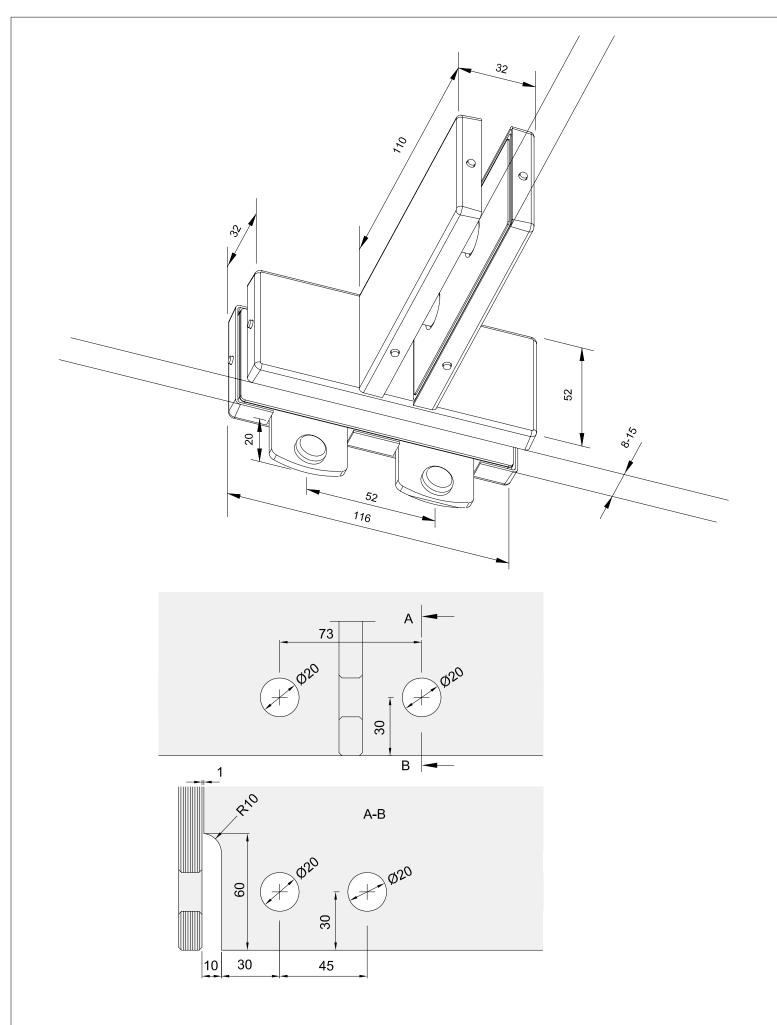

Date: 08-MAY-2013

Model: PD81

Connector Patch with Fin Fitting Attachment

Date: 08-MAY-2013

**Glass Preparation** 

Model: PD82 Side Patch

Art. No.

Date: 08-MAY-2013