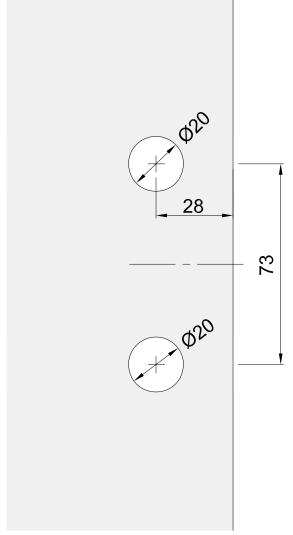

Date: 08-MAY-2013

Model: PD81

Connector Patch with Fin Fitting Attachment

Date: 08-MAY-2013

**Glass Preparation** 

Model: PD82 Side Patch

Art. No.

Date: 08-MAY-2013