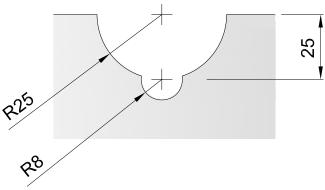

Date: 08-MAY-2013

Model: PD81

Connector Patch with Fin Fitting Attachment

Date: 08-MAY-2013

**Glass Preparation** 

Model: PD82 Side Patch

Art. No.

Date: 08-MAY-2013