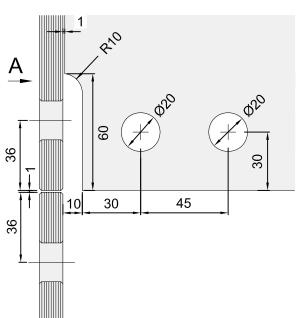

Model: PD71

10

30

Overpanel Patch with Fin Fitting Attachment

Art. No.

Date: 08-MAY-2013

45