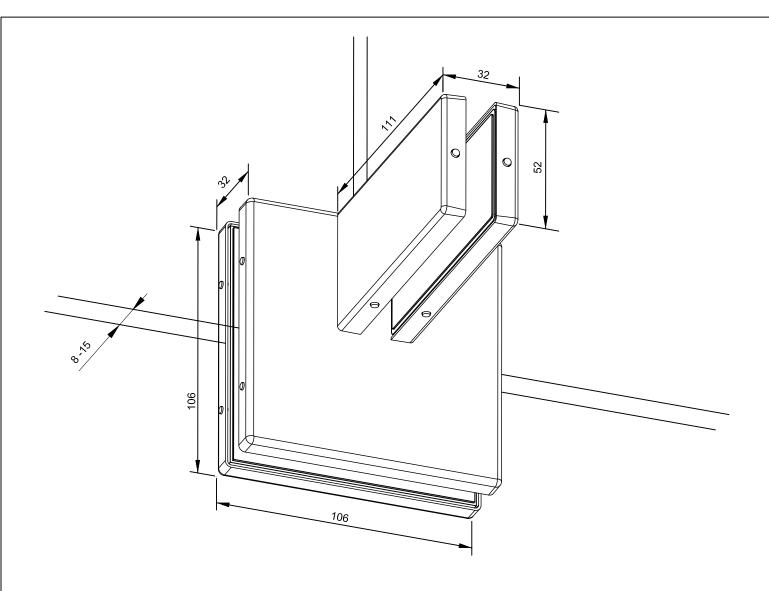

# Disclaimer:

Model: PD71DS Overpanel Patch with Fin Fitting Attachment and Double Stop Insert

Art. No.

Date: 08-MAY-2013

Preference Pte. Ltd.

www.preference.com.sg

Model: PD80 Connector Patch

Art. No.