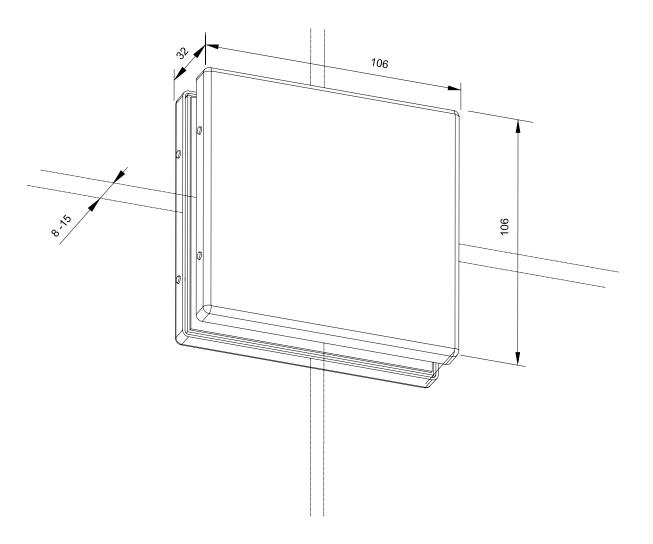

Model: PD71

10

30

Overpanel Patch with Fin Fitting Attachment

Art. No.

Date: 08-MAY-2013

45