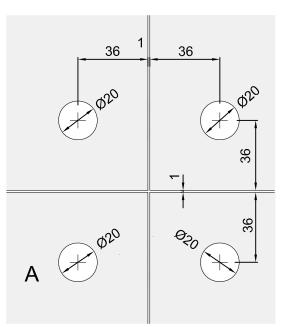

# Disclaimer:

Model: PD71DS Overpanel Patch with Fin Fitting Attachment and Double Stop Insert

Art. No.

Date: 08-MAY-2013

Preference Pte. Ltd.

www.preference.com.sg

Model: PD80 Connector Patch

Art. No.