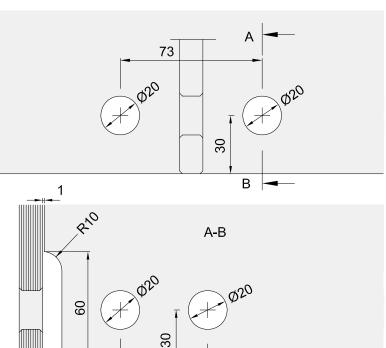

Date: 08-MAY-2013

Model: PD81

Connector Patch with Fin Fitting Attachment

Date: 08-MAY-2013

**Glass Preparation** 

Model: PD82 Side Patch

Art. No.

Date: 08-MAY-2013