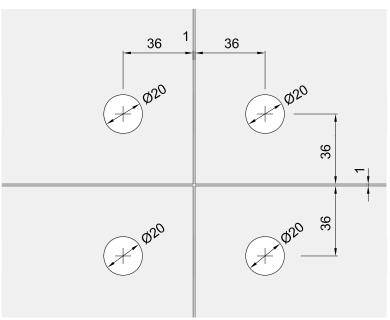

Model: PD71

10

30

Overpanel Patch with Fin Fitting Attachment

Art. No.

Date: 08-MAY-2013

45