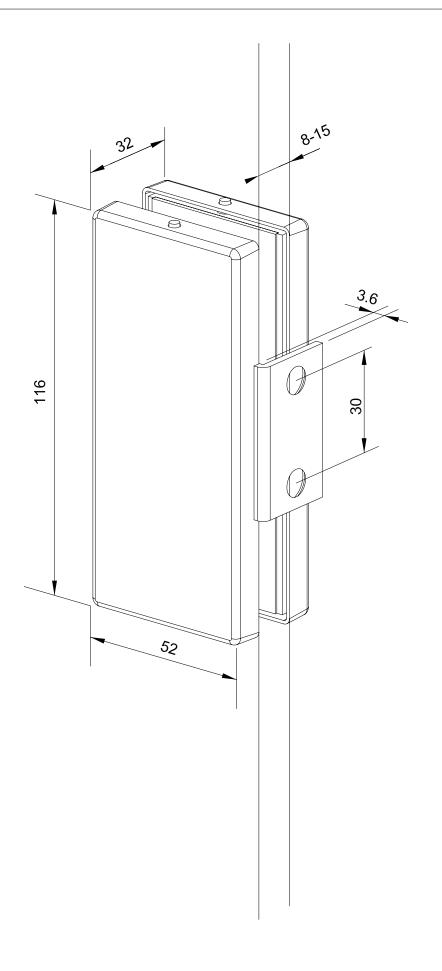

# Disclaimer:

Model: PD71DS Overpanel Patch with Fin Fitting Attachment and Double Stop Insert

Art. No.

Date: 08-MAY-2013

Preference Pte. Ltd.

www.preference.com.sg

Model: PD80 Connector Patch

Art. No.