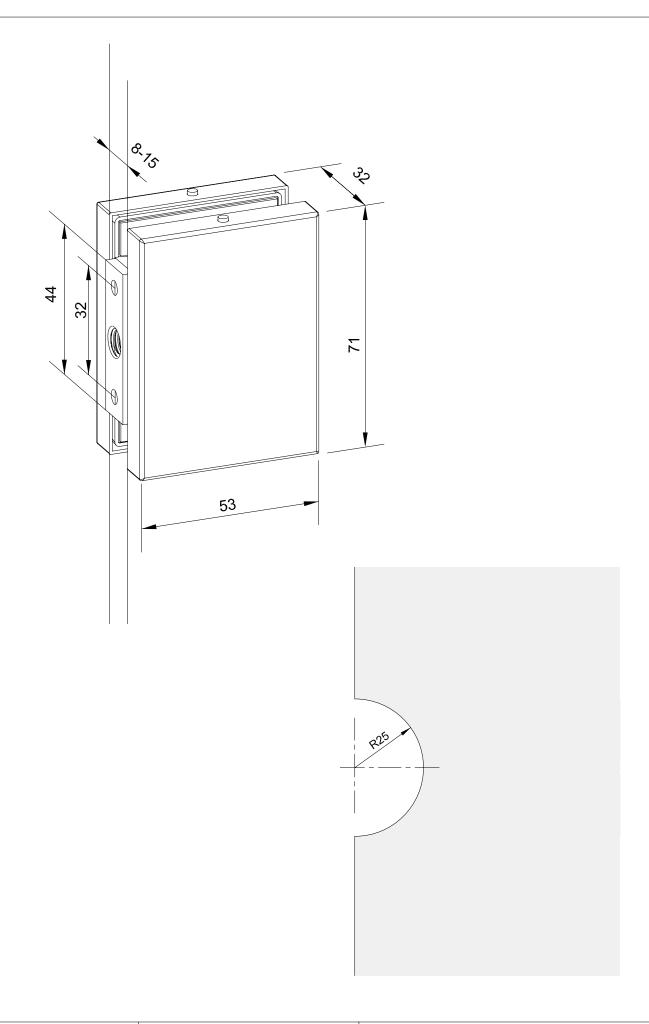

Model: PD85 Connector Patch

Date: 08-MAY-2013

Art. No.

Disclaimer:

Preference Pte. Ltd.

www.preference.com.sg

Model: PD86 Hangar Patch

Art. No.