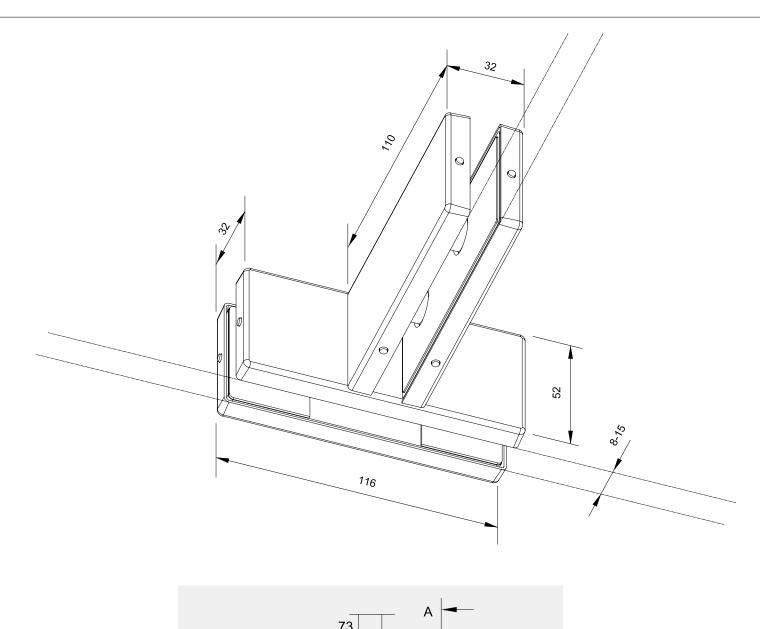

Date: 08-MAY-2013

Model: PD81

Connector Patch with Fin Fitting Attachment

Date: 08-MAY-2013

**Glass Preparation** 

Model: PD82 Side Patch

Art. No.

Date: 08-MAY-2013