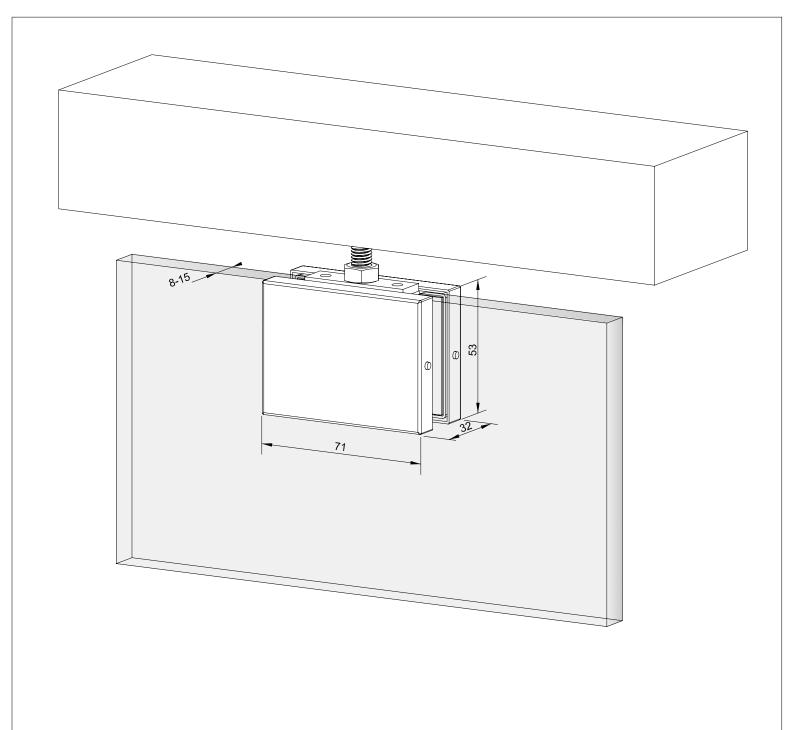

Model: PD71

10

30

Overpanel Patch with Fin Fitting Attachment

Art. No.

Date: 08-MAY-2013

45