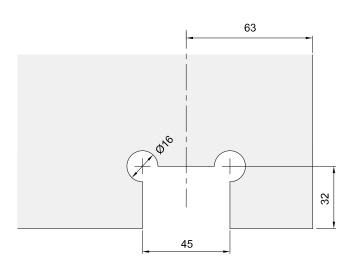

Model: PM10 Bottom Patch

Art. No.

Date: 08-MAY-2013

Liscialmer:

This drawing shows the actual stage of product development at the date indicated. No claims or damages in any form can be made against Preference Pte. Ltd. as a result of the interpretation of this drawing. This drawing remains the property of Preference Pte. Ltd. and is made available to third parties only for the duration of contractual obligations. All rights connected with this drawing remain in possession of Preference Pte. Ltd. This drawing may not be copied or handed over to third parties without the express consent of Preference Pte. Ltd.