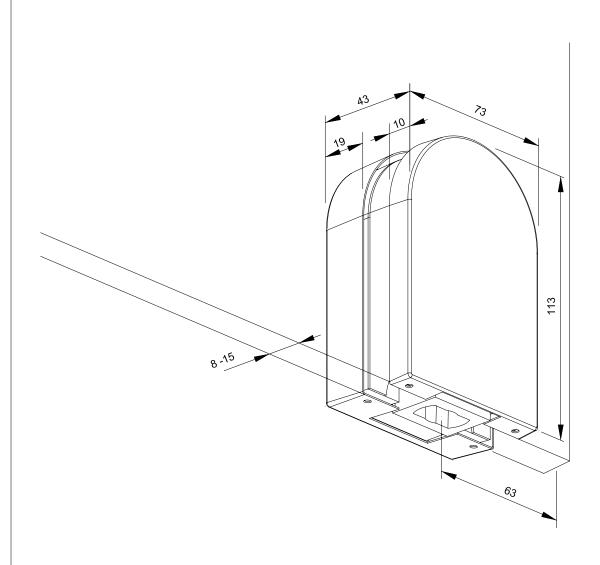

Model: PM10 Bottom Patch

Art. No.

Date: 08-MAY-2013

Liscialmer:

This drawing shows the actual stage of product development at the date indicated. No claims or damages in any form can be made against Preference Pte. Ltd. as a result of the interpretation of this drawing. This drawing remains the property of Preference Pte. Ltd. and is made available to third parties only for the duration of contractual obligations. All rights connected with this drawing remain in possession of Preference Pte. Ltd. This drawing may not be copied or handed over to third parties without the express consent of Preference Pte. Ltd.

Date: 08-MAY-2013