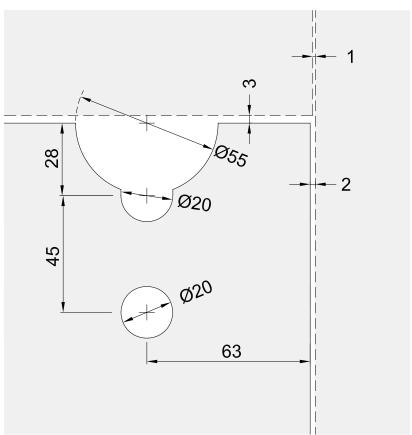

Model: PM30 Overpanel Patch

Art. No.

Date: 08-MAY-2013

Disclaimer:
This drawing shows the actual stage of product development at the date indicated. No claims or damages in any form can be made against Preference Pte. Ltd. as a result of the interpretation of this drawing. This drawing remains the property of Preference Pte. Ltd. and Is made available to third parties only for the duration of contractual obligations. All rights connected with this drawing remain in possession of Preference Pte. Ltd. This drawing may not be copied or handed over to third parties without the express consent of Preference Pte. Ltd.

Date: 08-MAY-2013