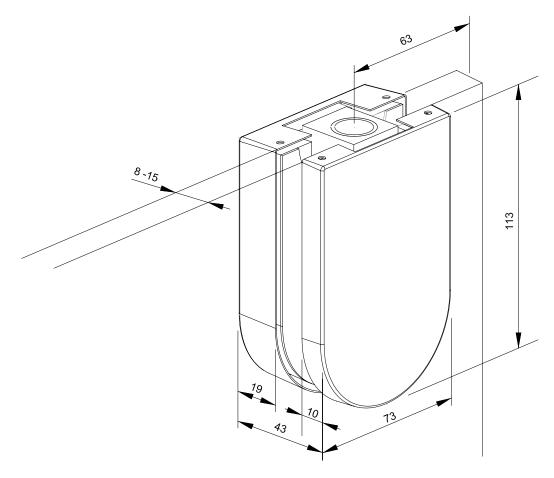

Model: PM20 Top Patch

Art. No.

Date: 08-MAY-2013

Disclaimer:
This drawing shows the actual stage of product development at the date indicated. No claims or damages in any form can be made against Preference Pte. Ltd. as a result of the Interpretation of this drawing. This drawing remains the property of Preference Pte. Ltd. and is made available to third parties only for the duration of contractual obligations. All rights connected with this drawing remain in possession of Preference Pte. Ltd. This drawing may not be copied or handed over to third parties without the express consent of Preference Pte. Ltd.

Date: 08-MAY-2013