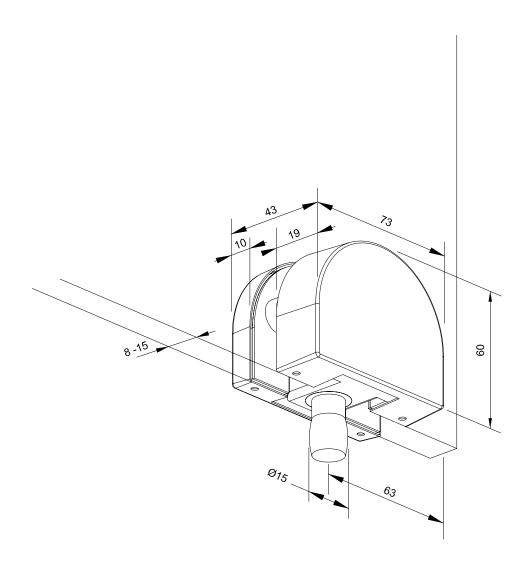

Model: PM10 Bottom Patch

Art. No.

Date: 08-MAY-2013

Liscialmer:

This drawing shows the actual stage of product development at the date indicated. No claims or damages in any form can be made against Preference Pte. Ltd. as a result of the interpretation of this drawing. This drawing remains the property of Preference Pte. Ltd. and is made available to third parties only for the duration of contractual obligations. All rights connected with this drawing remain in possession of Preference Pte. Ltd. This drawing may not be copied or handed over to third parties without the express consent of Preference Pte. Ltd.