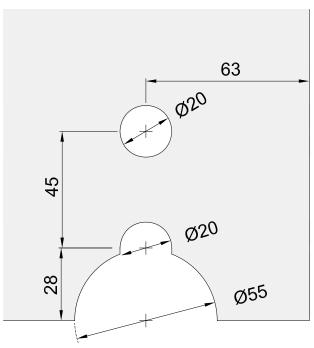

Model: PM10 Bottom Patch

Art. No.

Date: 08-MAY-2013

Liscialmer:

This drawing shows the actual stage of product development at the date indicated. No claims or damages in any form can be made against Preference Pte. Ltd. as a result of the interpretation of this drawing. This drawing remains the property of Preference Pte. Ltd. and is made available to third parties only for the duration of contractual obligations. All rights connected with this drawing remain in possession of Preference Pte. Ltd. This drawing may not be copied or handed over to third parties without the express consent of Preference Pte. Ltd.

Date: 08-MAY-2013