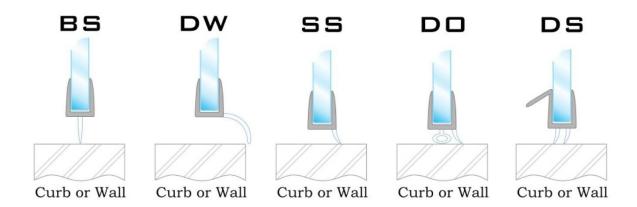

#### **APPLICATIONS**

- 08 8mm glass thickness
- 10 10mm glass thickness
- 12 12mm glass thickness
- 15 15mm glass thickness

### **REMARKS**

 The availability for various glass thickness are subjected to quantity production and moulds. Kindly verify on ex-stock basis.