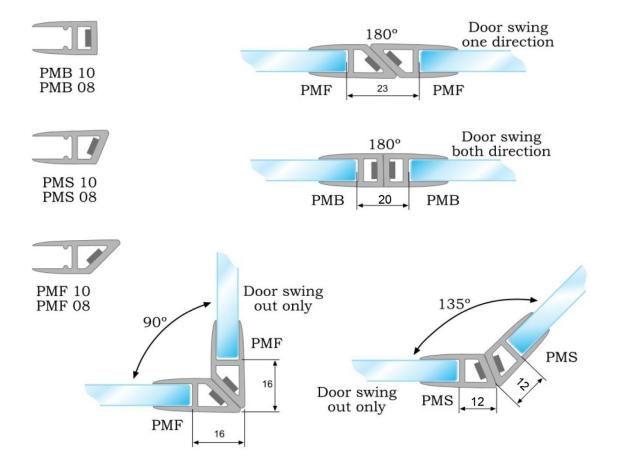

## MAGNETIC PROFILES

- Provide positive closure
- Co-extruded profile with magnetic strip
- Suitable for mix & match configuration by profiles and reverse polarity

#### **APPLICATIONS**

- 08 8mm glass thickness
- 10 10mm glass thickness
- 12 12mm glass thickness
- 15 15mm glass thickness

### **REMARKS**

 The availability for various glass thickness are subjected to quantity production and moulds. Kindly verify on ex-stock basis.