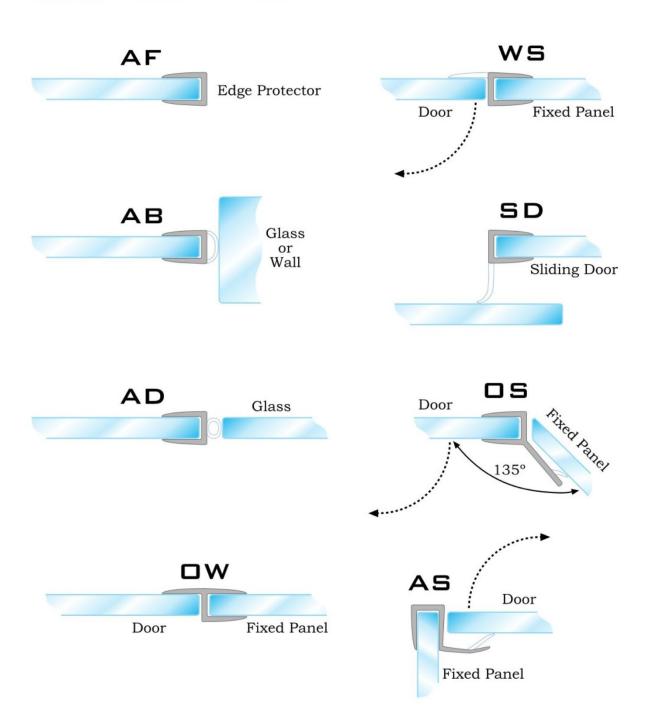

#### **APPLICATIONS**

- 08 8mm glass thickness
- 10 10mm glass thickness
- 12 12mm glass thickness
- 15 15mm glass thickness

### **REMARKS**

 The availability for various glass thickness are subjected to quantity production and moulds. Kindly verify on ex-stock basis.