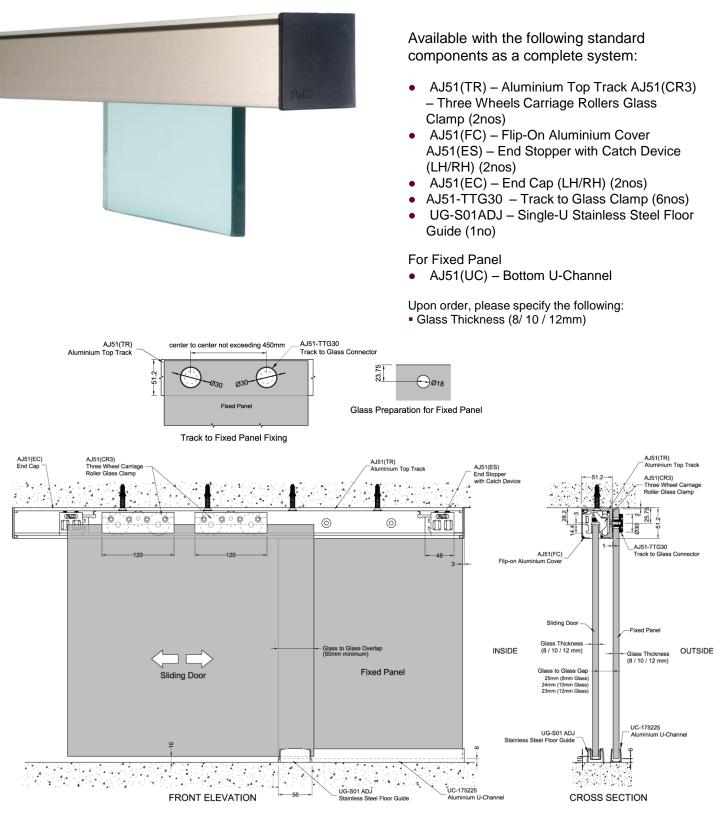

# AJ51 – Overpanel & Fixed Panel Mounted

Available with the following standard components as a complete system:

- AJ51(TR) Aluminium Top Track
- AJ51(CR3) Three Wheels Carriage Rollers Glass Clamp (2nos)
- AJ51(FC) Flip-On Aluminium Cover AJ51(ES) - End Stopper with Catch Device (LH/RH) (2nos)
- AJ51(EC) End Cap (LH/RH) (2nos)
- AJ51-TTG30 Track to Glass Clamp
- UG-S01ADJ Single U Stainless Steel Floor Guide (1no)

For Fixed Panel

AJ51(UC) – Bottom U-Channel

Upon order, please specify the following: Glass Thickness (8/ 10 / 12mm)

The Preferred Name in Entrance Systems