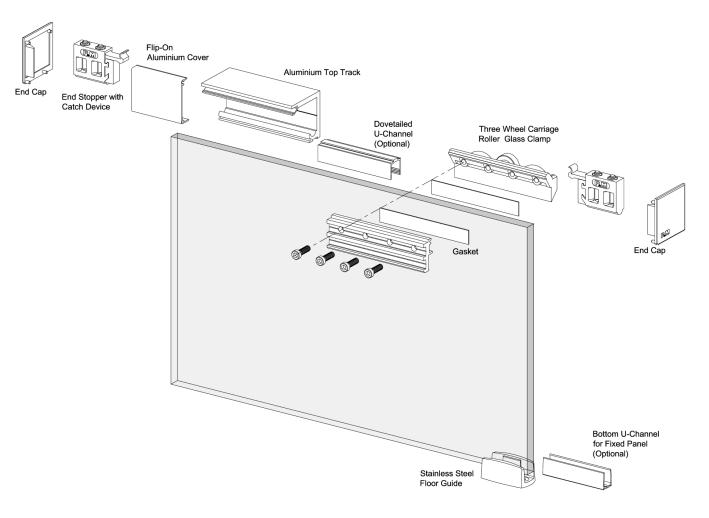

## AJ51 – Wall Mounted

*AJ51* - **Wall Mounted** is available with the following standard components as a complete system:

- AJ51(TR) Aluminium Top Track
- AJ51(CR3) Three Wheels Carriage Rollers Glass Clamp (2nos)
- AJ51(FC) Flip-On Aluminium Cover
- AJ51(ES) End Stopper with Catch Device (LH/RH) (2nos)
- AJ51(EC) End Cap (LH/RH) (2nos)
- UG-S01ADJ Single-U Stainless Steel Floor Guide (1no)

Upon order, please specify the following: Glass Thickness (8/10 / 12mm)