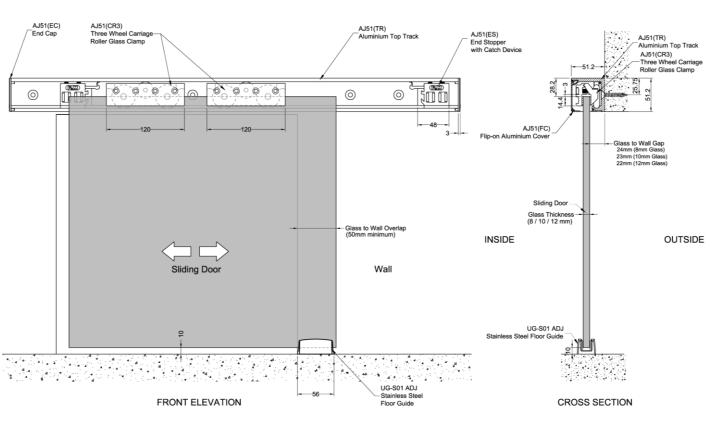

## AJ51 – Wall Mounted

*AJ51* - **Wall Mounted** is available with the following standard components as a complete system:

- AJ51(TR) Aluminium Top Track
- AJ51(CR3) Three Wheels Carriage Rollers Glass Clamp (2nos)
- AJ51(FC) Flip-On Aluminium Cover
- AJ51(ES) End Stopper with Catch Device (LH/RH) (2nos)
- AJ51(EC) End Cap (LH/RH) (2nos)
- UG-S01ADJ Single-U Stainless Steel Floor Guide (1no)

Upon order, please specify the following: Glass Thickness (8/10 / 12mm)

#### **Door Specification**

Maximum Door Width : 1000mmW Maximum Door Height : 3000mmH Maximum Door Weight : 120kg Glass Thickness: 8 - 12mm