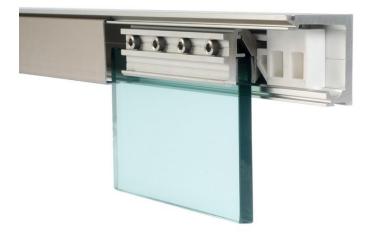

# **P** Slim-line Sliding Door System

**P**<sub>\*</sub>**M** AJ51 – Slim-line Sliding Door System is made up of a revolutionary slim-line aluminum track geometry of 51.5mmH x 50mmW that has the versatility for different mounting methods. AJ51 can support and transport glass panels of up to 150kg with two pieces of bipart aluminium / stainless steel glass clamp that encompasses three independent ball bearing polyacetal encased rollers in each clamp. All these operational equipments are integrated out of sight within its slim-line track geometry.

With its clamping efficiency carefully considered, **P**<sub>4</sub>**M** *AJ51* does not require any glass preparation and can engage glass thicknesses between 8, 10 and 12mm.

To compliment this system of elegance, it is surface treated with Alinox (LXG1.2) finish that has a stainless steel effect for both aluminum track & flip-on aluminium covers.