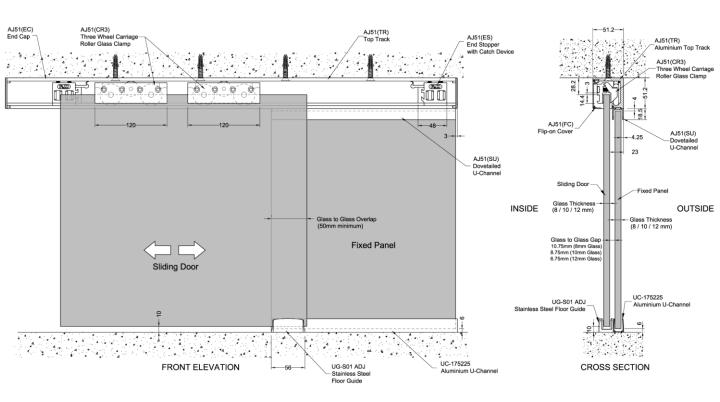

#### AJ51 – Ceiling Mount (Fixed Panel Below Track)

Available with the following standard components as a complete system:

- AJ51(TR) Aluminium Top Track
- AJ51(CR3) Three Wheels Carriage Rollers Glass Clamp (2nos)
- AJ51(FC) Flip-On Aluminium Cover AJ51(ES) – End Stopper with Catch Device (LH/RH) (2nos)
- AJ51(EC) End Cap (LH/RH) (2nos)
- UG-S01ADJ Single-U Stainless Steel Floor Guide (1no)

For Fixed Panel mounted below Track

- AJ51(SU) Dovetailed U-Channel
- AJ51(UC) Bottom U-Channel

Upon order, please specify the following: Glass Thickness (8 / 10 / 12mm)

The Preferred Name in Entrance Systems

## AJ51 – Ceiling Mount (Fixed Panel Behind Track)