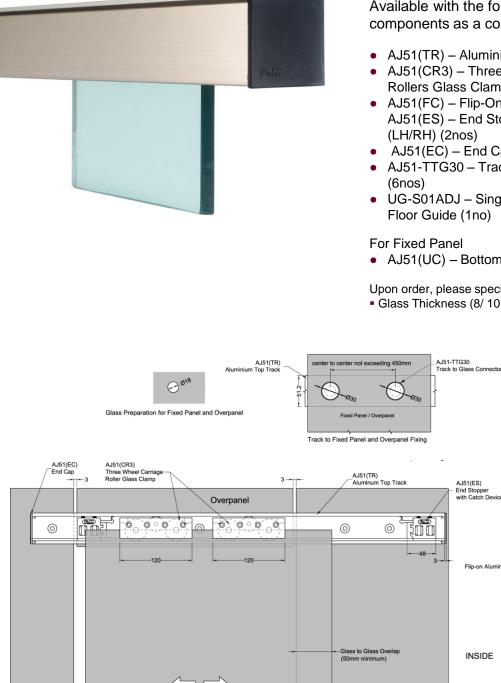

# AJ51 – Overpanel & Fixed Panel Mounted

Available with the following standard components as a complete system:

- AJ51(TR) Aluminium Top Track
- AJ51(CR3) Three Wheels Carriage Rollers Glass Clamp (2nos)
- AJ51(FC) Flip-On Aluminium Cover AJ51(ES) - End Stopper with Catch Device (LH/RH) (2nos)
- AJ51(EC) End Cap (LH/RH) (2nos)
- AJ51-TTG30 Track to Glass Clamp
- UG-S01ADJ Single U Stainless Steel Floor Guide (1no)

For Fixed Panel

AJ51(UC) – Bottom U-Channel

Upon order, please specify the following: Glass Thickness (8/ 10 / 12mm)

The Preferred Name in Entrance Systems