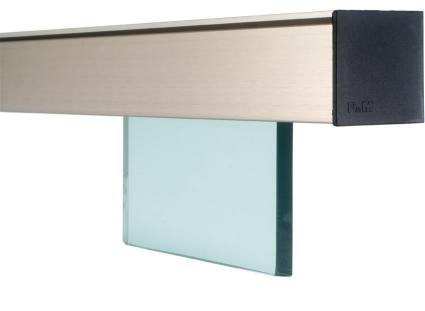

# **P** Slim-line Sliding Door System

**P**<sub>\*</sub>**M** AJ51 – Slim-line Sliding Door System is made up of a revolutionary slim-line aluminum track geometry of 51.5mmH x 50mmW that has the versatility for different mounting methods. AJ51 can support and transport glass panels of up to 150kg with two pieces of bipart aluminium / stainless steel glass clamp that encompasses three independent ball bearing polyacetal encased rollers in each clamp. All these operational equipments are integrated out of sight within its slim-line track geometry.

With its clamping efficiency carefully considered, **P**<sub>4</sub>**M** *AJ51* does not require any glass preparation and can engage glass thicknesses between 8, 10 and 12mm.

To compliment this system of elegance, it is surface treated with Alinox (LXG1.2) finish that has a stainless steel effect for both aluminum track & flip-on aluminium covers.