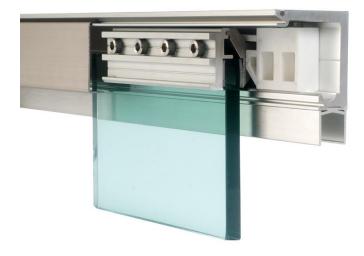

# **P** Slim-line Sliding Door System

**P**<sub>\*</sub>**M** AJ51 – Slim-line Sliding Door System is made up of a revolutionary slim-line aluminum track geometry of 51.5mmH x 50mmW that has the versatility for different mounting methods. AJ51 can support and transport glass panels of up to 150kg with two pieces of bipart aluminium / stainless steel glass clamp that encompasses three independent ball bearing polyacetal encased rollers in each clamp. All these operational equipments are integrated out of sight within its slim-line track geometry.

With its clamping efficiency carefully considered, **P**<sub>4</sub>**M** *AJ51* does not require any glass preparation and can engage glass thicknesses between 8, 10 and 12mm.

To compliment this system of elegance, it is surface treated with Alinox (LXG1.2) finish that has a stainless steel effect for both aluminum track & flip-on aluminium covers.