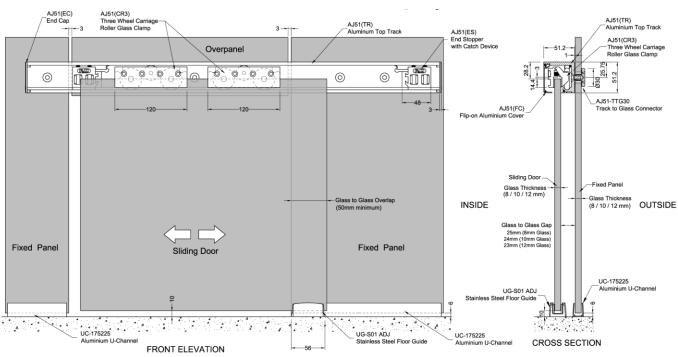

# **P** Slim-line Sliding Door System

**P**<sub>\*</sub>**M** AJ51 – Slim-line Sliding Door System is made up of a revolutionary slim-line aluminum track geometry of 51.5mmH x 50mmW that has the versatility for different mounting methods. AJ51 can support and transport glass panels of up to 150kg with two pieces of bipart aluminium / stainless steel glass clamp that encompasses three independent ball bearing polyacetal encased rollers in each clamp. All these operational equipments are integrated out of sight within its slim-line track geometry.

With its clamping efficiency carefully considered, **P**<sub>4</sub>**M** *AJ51* does not require any glass preparation and can engage glass thicknesses between 8, 10 and 12mm.

To compliment this system of elegance, it is surface treated with Alinox (LXG1.2) finish that has a stainless steel effect for both aluminum track & flip-on aluminium covers.

## AJ51 – Wall Mounted

*AJ51* - **Wall Mounted** is available with the following standard components as a complete system:

- AJ51(TR) Aluminium Top Track
- AJ51(CR3) Three Wheels Carriage Rollers Glass Clamp (2nos)
- AJ51(FC) Flip-On Aluminium Cover
- AJ51(ES) End Stopper with Catch Device (LH/RH) (2nos)
- AJ51(EC) End Cap (LH/RH) (2nos)
- UG-S01ADJ Single-U Stainless Steel Floor Guide (1no)

#### AJ51 – Ceiling Mount (Fixed Panel Below Track)

Available with the following standard components as a complete system:

- AJ51(TR) Aluminium Top Track
- AJ51(CR3) Three Wheels Carriage Rollers Glass Clamp (2nos)
- AJ51(FC) Flip-On Aluminium Cover AJ51(ES) – End Stopper with Catch Device (LH/RH) (2nos)
- AJ51(EC) End Cap (LH/RH) (2nos)
- UG-S01ADJ Single-U Stainless Steel Floor Guide (1no)

For Fixed Panel mounted below Track

- AJ51(SU) Dovetailed U-Channel
- AJ51(UC) Bottom U-Channel

Upon order, please specify the following: Glass Thickness (8 / 10 / 12mm)

The Preferred Name in Entrance Systems

# AJ51 – Overpanel & Fixed Panel Mounted

Available with the following standard components as a complete system:

- AJ51(TR) Aluminium Top Track
- AJ51(CR3) Three Wheels Carriage Rollers Glass Clamp (2nos)
- AJ51(FC) Flip-On Aluminium Cover AJ51(ES) - End Stopper with Catch Device (LH/RH) (2nos)
- AJ51(EC) End Cap (LH/RH) (2nos)
- AJ51-TTG30 Track to Glass Clamp
- UG-S01ADJ Single U Stainless Steel Floor Guide (1no)

For Fixed Panel

AJ51(UC) – Bottom U-Channel

Upon order, please specify the following: Glass Thickness (8/ 10 / 12mm)

The Preferred Name in Entrance Systems