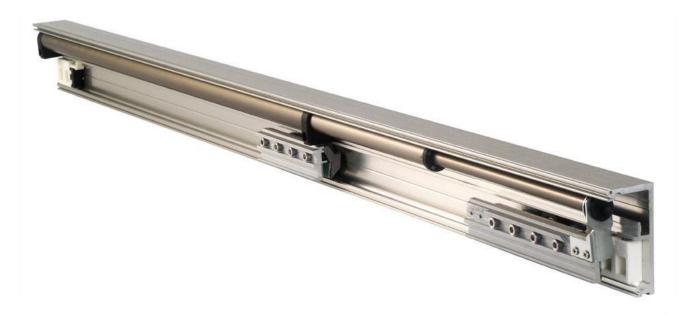

# Air Closer Sliding Door System

**P**<sub>s</sub>**M** AJ91 – Air Closer Sliding Door System is made up of an aluminum track geometry of 90.5mm Height by 47mm Width. AJ91 can support and transport glass panels of up to 120kg with two pieces of bi-part aluminium / stainless steel glass clamp that encompasses three independent ball bearing polyacetal encased rollers in each clamp. All these operational equipment are integrated out of sight within its slim-line track geometry.

With its clamping efficiency carefully considered, **P**<sub>4</sub>**M** AJ91 does not require any glass preparation and can engage glass thicknesses between 8, 10 and 12mm. To compliment this system of elegance, it is surface treated with Alinox (LXG1.2) finish that has a stainless steel effect for both aluminum track & flip-on aluminium cover.

### The Preferred Name in Entrance Systems

**P** M<sup>®</sup> Air Closer Sliding Door

**AJ91** is available with the following standard components as a complete system:

- AJ91(BZ) Air Closer (1no)
- AJ91(TR) Aluminium Top Track (2500mmL)
- AJ91(FC) Flip-On Aluminium Cover (2500mmL)
- AJ91(CR3) Three Wheels Carriage Rollers Glass Clamp (1no)
- AJ91FK(CR3) Three Wheels Carriage Rollers Fork Glass Clamp (1no)
- AJ91(FK) Fork Brackets (1set)
- AJ91(ES) End Stopper with Catch Device (LH/RH) (1no)
- AJ91(ES.1) Pneumatic End Stopper (LH/RH) (1no)
- AJ91(EC) End Caps (LH/RH) (2nos)
- UG-S01ADJ Stainless Steel Floor Guide