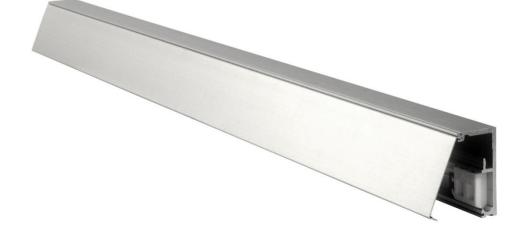

With its clamping efficiency carefully considered, **P**<sub>4</sub>**M** AJ91 does not require any glass preparation and can engage glass thicknesses between 8, 10 and 12mm. To compliment this system of elegance, it is surface treated with Alinox (LXG1.2) finish that has a stainless steel effect for both aluminum track & flip-on aluminium cover.

### **Material / Finishes**

Top Track– Aluminium / Alinox (LXG1.2) Carriage Roller – Stainless Steel – Aluminium Flip-On Cover – Aluminium / Alinox (LXG1.2) Floor guide – Stainless Steel