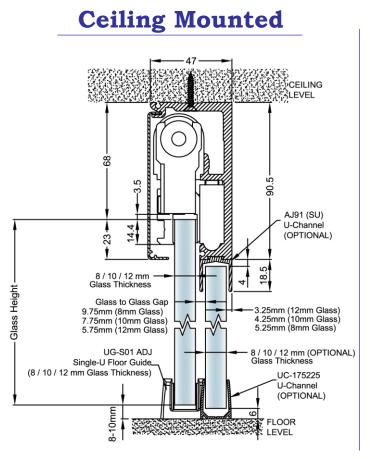

# Air Closer Sliding Door System

**P**<sub>s</sub>**M** AJ91 – Air Closer Sliding Door System is made up of an aluminum track geometry of 90.5mm Height by 47mm Width. AJ91 can support and transport glass panels of up to 120kg with two pieces of bi-part aluminium / stainless steel glass clamp that encompasses three independent ball bearing polyacetal encased rollers in each clamp. All these operational equipment are integrated out of sight within its slim-line track geometry.

With its clamping efficiency carefully considered, **P**<sub>4</sub>**M** AJ91 does not require any glass preparation and can engage glass thicknesses between 8, 10 and 12mm. To compliment this system of elegance, it is surface treated with Alinox (LXG1.2) finish that has a stainless steel effect for both aluminum track & flip-on aluminium cover.

### The Preferred Name in Entrance Systems

**P** M<sup>®</sup> Air Closer Sliding Door

**AJ91** is available with the following standard components as a complete system:

- AJ91(BZ) Air Closer (1no)
- AJ91(TR) Aluminium Top Track (2500mmL)
- AJ91(FC) Flip-On Aluminium Cover (2500mmL)
- AJ91(CR3) Three Wheels Carriage Rollers Glass Clamp (1no)
- AJ91FK(CR3) Three Wheels Carriage Rollers Fork Glass Clamp (1no)
- AJ91(FK) Fork Brackets (1set)
- AJ91(ES) End Stopper with Catch Device (LH/RH) (1no)
- AJ91(ES.1) Pneumatic End Stopper (LH/RH) (1no)
- AJ91(EC) End Caps (LH/RH) (2nos)
- UG-S01ADJ Stainless Steel Floor Guide

#### **Optional Components:**

- AJ91(SU) Dovetail U-Channel (for Fixed Panel)
- UC-175225 Bottom U-Channel (for Fixed Panel)