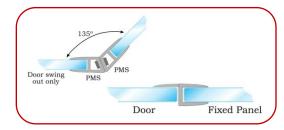

ss Steel Floor Guide

Upon order, please specify the following:

Glass Thickness (10 / 12mm)

Door closing direction (LH/RH) to determine appropriate end stopper

#### **Optional Components:**

- AJ91(SU) Dovetail U-Channel (for Fixed Panel)
- UC-175225 Bottom U-Channel (for Fixed Panel)





### Wall Mounted



## AJ91

### **P** M<sup>®</sup> Air Closer Sliding Door

### **Material / Finishes**

Top Track– Aluminium / Alinox (LXG1.2) Carriage Roller – Stainless Steel – Aluminium Flip-On Cover – Aluminium / Alinox (LXG1.2) Floor guide – Stainless Steel

### **Door Specification**

Maximum Door Width : 1000mm Maximum Door Height : 3000mm Maximum Door Weight : 120kg Glass Thickness: 8, 10 and 12mm

### **Related Products**



Door Handles – Melosa Series



**Door Knobs – Cerise Series** 



Vinyl Clip Seals – Deane Series



#### **Preference Pte Ltd**

No.2 Kallang Pudding Road #01-02 Mactech Building Singapore 349307 Tel: (65) 6746 5185 Fax: (65) 6746 8749 Email: enquiry@preference.com.sg Website: www.preference.com.sg