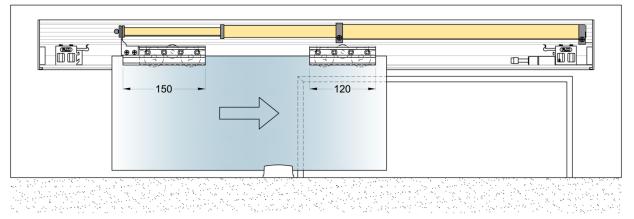

### Wall Mounted

### **Door Specification**

Maximum Door Width : 1000mm Maximum Door Height : 3000mm Maximum Door Weight : 120kg Glass Thickness: 8, 10 and 12mm