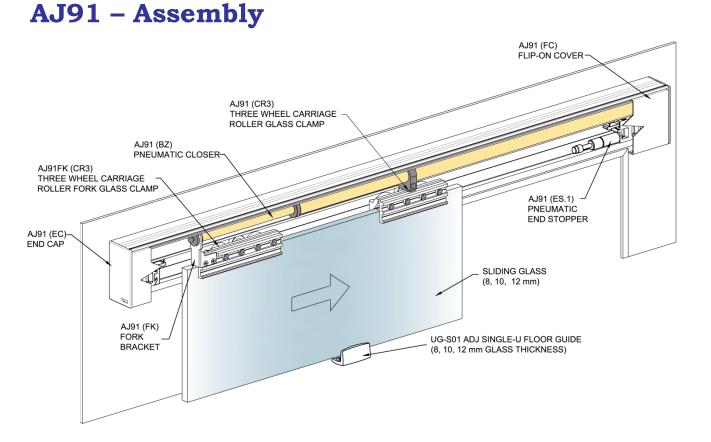

### The Preferred Name in Entrance Systems

**P** M<sup>®</sup> Air Closer Sliding Door

**AJ91** is available with the following standard components as a complete system:

- AJ91(BZ) Air Closer (1no)
- AJ91(TR) Aluminium Top Track (2500mmL)
- AJ91(FC) Flip-On Aluminium Cover (2500mmL)
- AJ91(CR3) Three Wheels Carriage Rollers Glass Clamp (1no)
- AJ91FK(CR3) Three Wheels Carriage Rollers Fork Glass Clamp (1no)
- AJ91(FK) Fork Brackets (1set)
- AJ91(ES) End Stopper with Catch Device (LH/RH) (1no)
- AJ91(ES.1) Pneumatic End Stopper (LH/RH) (1no)
- AJ91(EC) End Caps (LH/RH) (2nos)
- UG-S01ADJ Stainless Steel Floor Guide

## AJ91