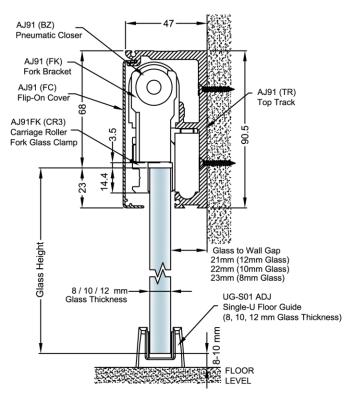

# Air Closer Sliding Door System

**P**<sub>s</sub>**M** AJ91 – Air Closer Sliding Door System is made up of an aluminum track geometry of 90.5mm Height by 47mm Width. AJ91 can support and transport glass panels of up to 120kg with two pieces of bi-part aluminium / stainless steel glass clamp that encompasses three independent ball bearing polyacetal encased rollers in each clamp. All these operational equipment are integrated out of sight within its slim-line track geometry.

With its clamping efficiency carefully considered, **P**<sub>4</sub>**M** AJ91 does not require any glass preparation and can engage glass thicknesses between 8, 10 and 12mm. To compliment this system of elegance, it is surface treated with Alinox (LXG1.2) finish that has a stainless steel effect for both aluminum track & flip-on aluminium cover.

### The Preferred Name in Entrance Systems

**P** M<sup>®</sup> Air Closer Sliding Door

**AJ91** is available with the following standard components as a complete system:

- AJ91(BZ) Air Closer (1no)
- AJ91(TR) Aluminium Top Track (2500mmL)
- AJ91(FC) Flip-On Aluminium Cover (2500mmL)
- AJ91(CR3) Three Wheels Carriage Rollers Glass Clamp (1no)
- AJ91FK(CR3) Three Wheels Carriage Rollers Fork Glass Clamp (1no)
- AJ91(FK) Fork Brackets (1set)
- AJ91(ES) End Stopper with Catch Device (LH/RH) (1no)
- AJ91(ES.1) Pneumatic End Stopper (LH/RH) (1no)
- AJ91(EC) End Caps (LH/RH) (2nos)
- UG-S01ADJ Stainless Steel Floor Guide

#### **Optional Components:**

- AJ91(SU) Dovetail U-Channel (for Fixed Panel)
- UC-175225 Bottom U-Channel (for Fixed Panel)

### Wall Mounted