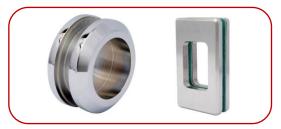

# Air Closer Sliding Door System

**P**<sub>s</sub>**M** AJ91 – Air Closer Sliding Door System is made up of an aluminum track geometry of 90.5mm Height by 47mm Width. AJ91 can support and transport glass panels of up to 120kg with two pieces of bi-part aluminium / stainless steel glass clamp that encompasses three independent ball bearing polyacetal encased rollers in each clamp. All these operational equipment are integrated out of sight within its slim-line track geometry.

### The Preferred Name in Entrance Systems

**P** M<sup>®</sup> Air Closer Sliding Door

**AJ91** is available with the following standard components as a complete system:

- AJ91(BZ) Air Closer (1no)
- AJ91(TR) Aluminium Top Track (2500mmL)
- AJ91(FC) Flip-On Aluminium Cover (2500mmL)
- AJ91(CR3) Three Wheels Carriage Rollers Glass Clamp (1no)
- AJ91FK(CR3) Three Wheels Carriage Rollers Fork Glass Clamp (1no)
- AJ91(FK) Fork Brackets (1set)
- AJ91(ES) End Stopper with Catch Device (LH/RH) (1no)
- AJ91(ES.1) Pneumatic End Stopper (LH/RH) (1no)
- AJ91(EC) End Caps (LH/RH) (2nos)
- UG-S01ADJ Stainless Steel Floor Guide