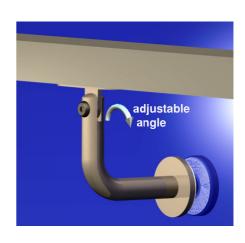

## EB01

Elbow Connector to wall

- Supports handrail connected to wall.
- Interchangeable rail attachment: flat or arc design
- · With adjustable angle
- Finishes: Satin Stainless Steel
- Material : SUS316