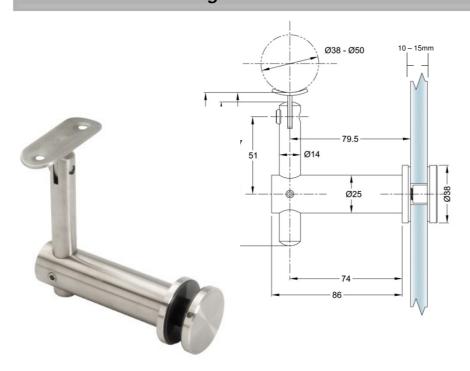

## EB02

Elbow Connector to Glass

- Supports handrail connected to glass.
- Interchangeable rail attachment: flat or arc design
- · With adjustable angle
- Finishes: Satin Stainless Steel
- Material: SUS316
- 10 to 15mm glass thickness (refer to last page for glass preparation)