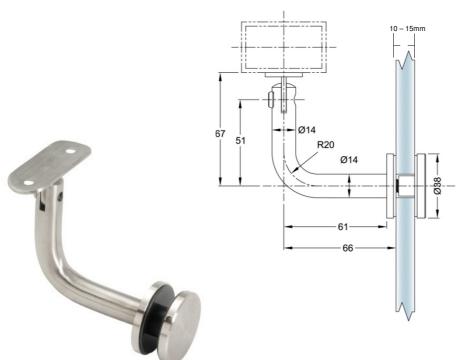

## EB02

Elbow Connector to Glass

- Supports handrail connected to glass.
- Interchangeable rail attachment: flat or arc design
- · With adjustable angle
- Finishes: Satin Stainless Steel
- Material: SUS316
- 10 to 15mm glass thickness (refer to last page for glass preparation)