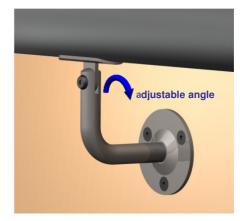

## EB01

Elbow Connector to wall

- Supports handrail connected to wall.
- Interchangeable rail attachment: flat or arc design
- · With adjustable angle
- Finishes: Satin Stainless Steel
- Material : SUS316

# **EBO4**Elbow Connector to Wall

- · Supports handrail connected to wall.
- Interchangeable rail attachment: flat or arc design
- · With adjustable angle and
- Adjustable height
- · Finishes: Satin Stainless Steel
- Material: SUS316