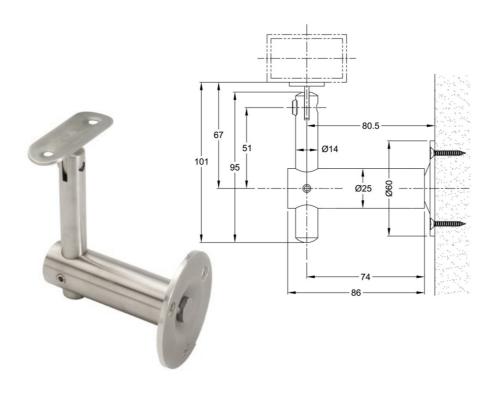

# **EBO4**Elbow Connector to Wall

- · Supports handrail connected to wall.
- Interchangeable rail attachment: flat or arc design
- · With adjustable angle and
- Adjustable height
- · Finishes: Satin Stainless Steel
- Material: SUS316