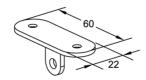

arc design
- · With adjustable angle
- Finishes: Satin Stainless Steel
- Material: SUS316
- 10 to 15mm glass thickness (refer to last page for glass preparation)

## P& M Elbow Connector

### EB03

#### Elbow Connector to glass





- Supports handrail connected to glass.
- Interchangeable rail attachment: flat or arc design
- · With adjustable angle and
- adjustable height
- · Finishes: Satin Stainless Steel
- Material: SUS316
- 10 to 15mm glass thickness (refer to last page for glass preparation)

# **EBO4**Elbow Connector to Wall





- · Supports handrail connected to wall.
- Interchangeable rail attachment: flat or arc design
- · With adjustable angle and
- Adjustable height
- · Finishes: Satin Stainless Steel
- Material: SUS316

### HANDRAIL ATTACHMENT:

FLAT EB-P(19) ARC EB-P(00)





### **GLASS PREPARATION**



### **RELATED PRODUCTS**



**CONNECTORS** 



### **Preference Manufacturing Pte Ltd**