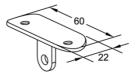

rc design
- · With adjustable angle
- Finishes: Satin Stainless Steel
- Material: SUS316
- 10 to 15mm glass thickness (refer to last page for glass preparation)

## P& M Elbow Connector

### EB03

#### Elbow Connector to glass





- Supports handrail connected to glass.
- Interchangeable rail attachment: flat or arc design
- · With adjustable angle and
- adjustable height
- · Finishes: Satin Stainless Steel
- Material: SUS316
- 10 to 15mm glass thickness (refer to last page for glass preparation)

# **EBO4**Elbow Connector to Wall





- · Supports handrail connected to wall.
- Interchangeable rail attachment: flat or arc design
- · With adjustable angle and
- Adjustable height
- · Finishes: Satin Stainless Steel
- Material: SUS316

### HANDRAIL ATTACHMENT:

FLAT EB-P(19) ARC EB-P(00)





### **GLASS PREPARATION**



### **RELATED PRODUCTS**



**CONNECTORS** 



### **Preference Manufacturing Pte Ltd**