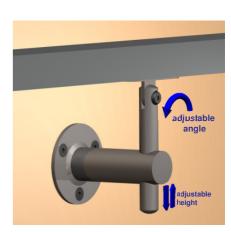

# **EBO4**Elbow Connector to Wall

- · Supports handrail connected to wall.
- Interchangeable rail attachment: flat or arc design
- · With adjustable angle and
- Adjustable height
- · Finishes: Satin Stainless Steel
- Material: SUS316