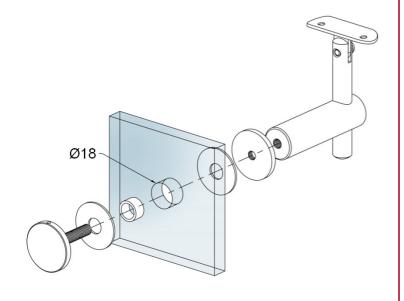

## EB02

Elbow Connector to Glass

- Supports handrail connected to glass.
- Interchangeable rail attachment: flat or arc design
- · With adjustable angle
- Finishes: Satin Stainless Steel
- Material: SUS316
- 10 to 15mm glass thickness (refer to last page for glass preparation)

#### Elbow Connector to glass

- Supports handrail connected to glass.
- Interchangeable rail attachment: flat or arc design
- · With adjustable angle and
- adjustable height
- · Finishes: Satin Stainless Steel
- Material: SUS316
- 10 to 15mm glass thickness (refer to last page for glass preparation)

### **GLASS PREPARATION**