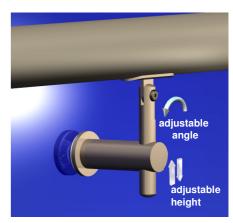

#### Elbow Connector to glass

- Supports handrail connected to glass.
- Interchangeable rail attachment: flat or arc design
- · With adjustable angle and
- adjustable height
- · Finishes: Satin Stainless Steel
- Material: SUS316
- 10 to 15mm glass thickness (refer to last page for glass preparation)