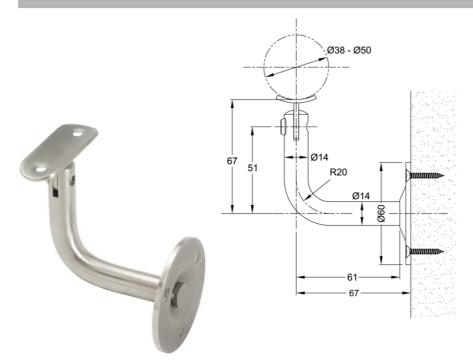

## EB01

Elbow Connector to wall

- Supports handrail connected to wall.
- Interchangeable rail attachment: flat or arc design
- · With adjustable angle
- Finishes: Satin Stainless Steel
- Material : SUS316