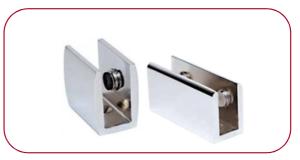

## EB02

Elbow Connector to Glass

- Supports handrail connected to glass.
- Interchangeable rail attachment: flat or arc design
- · With adjustable angle
- Finishes: Satin Stainless Steel
- Material: SUS316
- 10 to 15mm glass thickness (refer to last page for glass preparation)

#### Elbow Connector to glass

- Supports handrail connected to glass.
- Interchangeable rail attachment: flat or arc design
- · With adjustable angle and
- adjustable height
- · Finishes: Satin Stainless Steel
- Material: SUS316
- 10 to 15mm glass thickness (refer to last page for glass preparation)