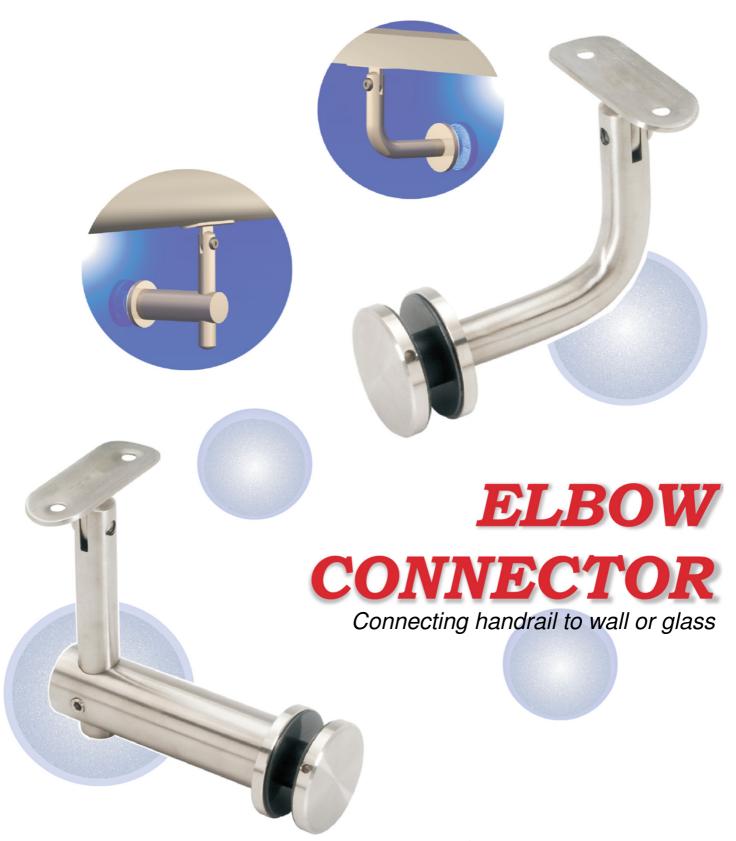

## P& M Elbow Connector

## EB01

Elbow Connector to wall

- Supports handrail connected to wall.
- Interchangeable rail attachment: flat or arc design
- · With adjustable angle
- Finishes: Satin Stainless Steel
- Material : SUS316

## EB02

Elbow Connector to Glass

- Supports handrail connected to glass.
- Interchangeable rail attachment: flat or arc design
- · With adjustable angle
- Finishes: Satin Stainless Steel
- Material: SUS316
- 10 to 15mm glass thickness (refer to last page for glass preparation)

### EB03

#### Elbow Connector to glass

- Supports handrail connected to glass.
- Interchangeable rail attachment: flat or arc design
- · With adjustable angle and
- adjustable height
- · Finishes: Satin Stainless Steel
- Material: SUS316
- 10 to 15mm glass thickness (refer to last page for glass preparation)

# **EBO4**Elbow Connector to Wall

- · Supports handrail connected to wall.
- Interchangeable rail attachment: flat or arc design
- · With adjustable angle and
- Adjustable height
- · Finishes: Satin Stainless Steel
- Material: SUS316