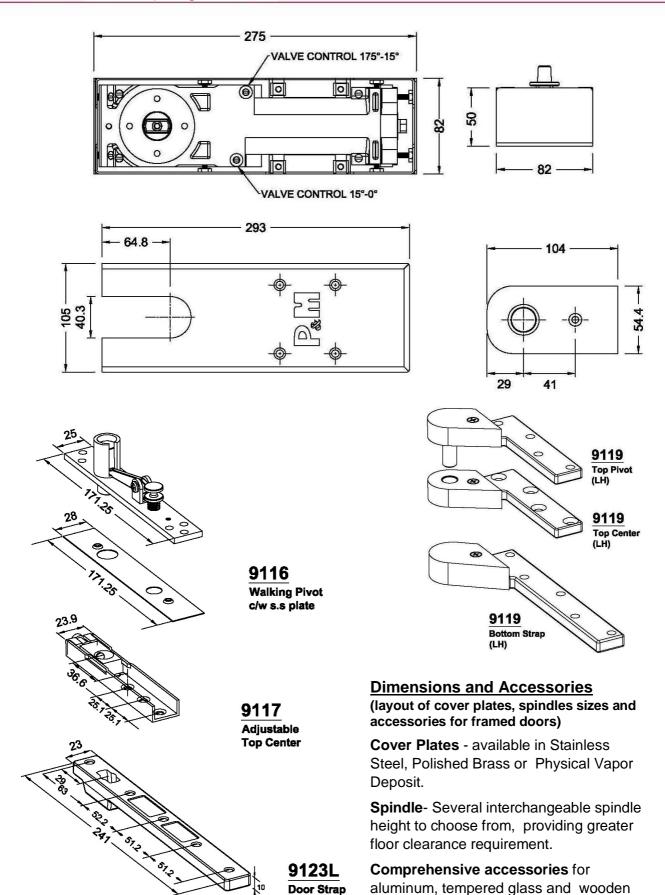

Interchangeable spindles for easy adaptation to site conditions

Adjustable positions for cement box are vertical 4mm, transverse 8mm and longitudinal 4mm.

# **Closing Range and Functions**

1st adjusting closing range (175°-15°)

2nd adjusting latching range (15°-0°)

Hold open at  $90^{\circ}$  / Optional non-hold to realise full benefits of fully hydraulic closing speed control effective from  $175^{\circ}$  to  $15^{\circ}$ .

### **Door Control and Back Check**

Two independent adjustment valves provide fully hydraulic control from 175°- 15° of closing and hydraulic control 15°-0° of latching range.

Pressure relief valves to prevent damages due to force closing.

Mechanical back check to cushion against sudden closure.

| SPRING<br>POWER | DOOR<br>SIZE | FULL TURNS OF<br>ADJUSTMENT NUT |
|-----------------|--------------|---------------------------------|
| EN4             | 1000 mm      | 0 TURN (FACTORY PRESET)         |
| EN3             | 900 mm       | 4 TURNS ANTI CLOCKWISE          |
| EN2             | 750 mm       | 3 TURNS ANTI CLOCKWISE          |
| EN1             | 600 mm       | 3 TURNS ANTI CLOCKWISE          |

| Technical Data                | TD 750(T)       |     |  |  |  |
|-------------------------------|-----------------|-----|--|--|--|
| Door Width (mm)               | 600-1000        |     |  |  |  |
| Maximum Weight (kg)           | 150             |     |  |  |  |
| Built-in pressure relief valv | yes             |     |  |  |  |
| Built-in mechanical backch    | yes             |     |  |  |  |
| 90° Hold open / Non-hold      | yes             |     |  |  |  |
| Closing Adjustable Valve      | 175°-15°        | yes |  |  |  |
|                               | 15°-0°          | yes |  |  |  |
| Spring Power (EN)             | 1-4             |     |  |  |  |
| Spring Power Adjustment       | yes             |     |  |  |  |
| Spindle                       | Interchangeable |     |  |  |  |
| Fire/Smoke check door         | yes             |     |  |  |  |
| Weight in kg. (approx)        | 5               |     |  |  |  |
|                               | Length          | 275 |  |  |  |
| Dimension                     | Width           | 82  |  |  |  |
|                               | Height          | 50  |  |  |  |
| Tested to EN1154              | yes             |     |  |  |  |