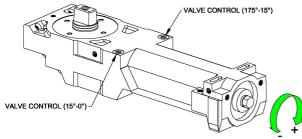

### **Door Control and Back Check**

Two independent adjustment valves provide fully hydraulic control from 175°- 15° of closing and hydraulic control 15°-0° of latching range.

Pressure relief valves to prevent damages due to force closing.

Mechanical back check to cushion against sudden closure.

| SPRING<br>POWER | DOOR<br>SIZE | FULL TURNS OF<br>ADJUSTMENT NUT |
|-----------------|--------------|---------------------------------|
| EN4             | 1000 mm      | 0 TURN (FACTORY PRESET)         |
| EN3             | 900 mm       | 4 TURNS ANTI CLOCKWISE          |
| EN2             | 750 mm       | 3 TURNS ANTI CLOCKWISE          |
| EN1             | 600 mm       | 3 TURNS ANTI CLOCKWISE          |