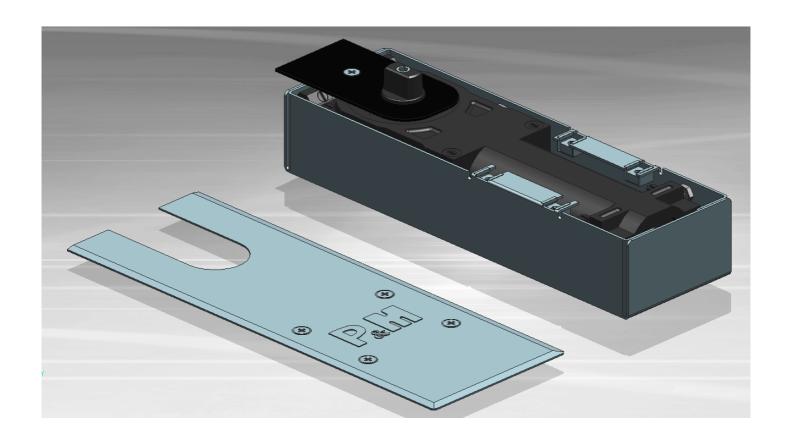

## **Applications**

Slim and functional, heavy duty floor spring that is capable of holding door/panel weight of up to 150 kg.

Suitable for left hand, right hand, single and double action doors.

Suitable to use for Fire Door

Interchangeable spindles for easy adaptation to site conditions

Adjustable positions for cement box are vertical 4mm, transverse 8mm and longitudinal 4mm.