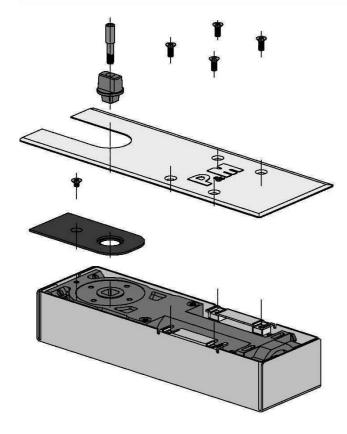

Interchangeable spindles for easy adaptation to site conditions

Adjustable positions for cement box are vertical 4mm, transverse 8mm and longitudinal 4mm.

\*UPPER LIMIT EN4 - (10 TURNS) LOWEST LIMIT EN1 - (0 TURN)

door.

|                                         |                 | Interchangeable Spindle |     |    |      |    |    |    |    |    |    |    |    |    |              |
|-----------------------------------------|-----------------|-------------------------|-----|----|------|----|----|----|----|----|----|----|----|----|--------------|
|                                         |                 |                         | {   |    |      |    |    |    |    |    |    |    |    |    |              |
| Adjustable Spring Power:<br>EN1 to EN4. | 0<br>(Standard) | 5                       | 7.5 | 10 | 12.5 | 15 | 20 | 25 | 28 | 30 | 35 | 40 | 45 | 50 | Cover Plates |