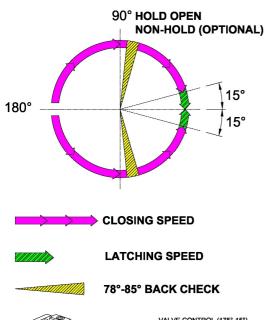

# **Closing Range and Functions**

1st adjusting closing range (175°-15°)

2nd adjusting latching range (15°-0°)

Hold open at  $90^{\circ}$  / Optional non-hold to realise full benefits of fully hydraulic closing speed control effective from  $175^{\circ}$  to  $15^{\circ}$ .

### **Door Control and Back Check**

Two independent adjustment valves provide fully hydraulic control from 175°- 15° of closing and hydraulic control 15°-0° of latching range.

Pressure relief valves to prevent damages due to force closing.