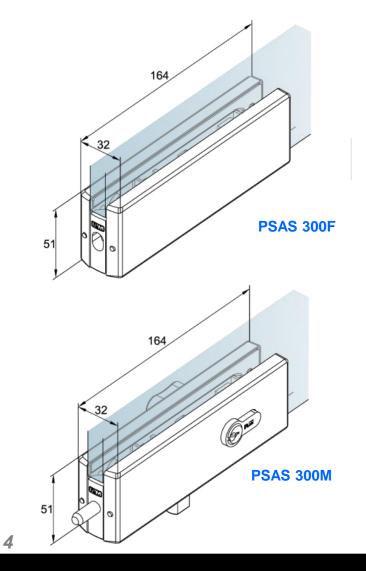

## FARRELL

Glass Preparation PSAS 300T (Adjustable) & PSAS 300T (Fixed)

Glass Preparation PSAS 300F, PSAS 300M & PSAS 300B

The Preferred Name in Entrance Systems