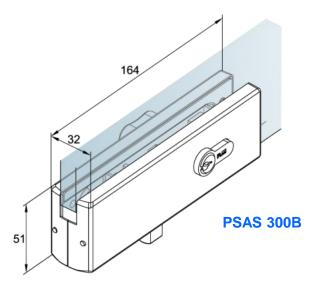

## FARRELL

Glass Preparation PSAS 300T (Adjustable) & PSAS 300T (Fixed)

Glass Preparation PSAS 300F, PSAS 300M & PSAS 300B

The Preferred Name in Entrance Systems