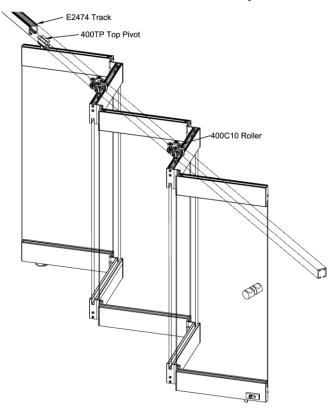

#### SLIDE AND STACK GLASS PANEL SYSTEM In universal patch fittings

For maximum vision, the slide & stack glass panel system is now available in universal patch fittings.

The system also features a comprehensive combination of aluminium top track layout facilitates flexibility in design.

With robust carriage roller made up of stainless steel body and eight ball bearing wheels, better weight distribution and stability is achieved. Sliding motion is smooth and effortless.

Recommended height not exceeding 2800mm, Maximum width of 900mm. Suitable for 10-12mm glass thickness.