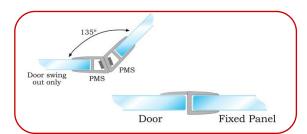

### **Sliding Door Panel**

#### **Pivot Door Panel**

# **P** Slide and Stack Glass Panels