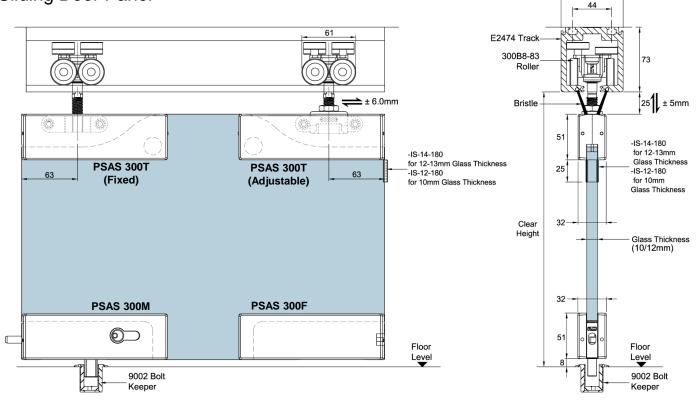

### **Sliding Door Panel**

## FARRELL

Glass Preparation PSAS 300T (Adjustable) & PSAS 300T (Fixed)

Glass Preparation PSAS 300F, PSAS 300M & PSAS 300B

The Preferred Name in Entrance Systems