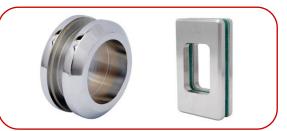

## FARRELL

Glass Preparation PSAS 300T (Adjustable) & PSAS 300T (Fixed)

Glass Preparation PSAS 300F, PSAS 300M & PSAS 300B

The Preferred Name in Entrance Systems