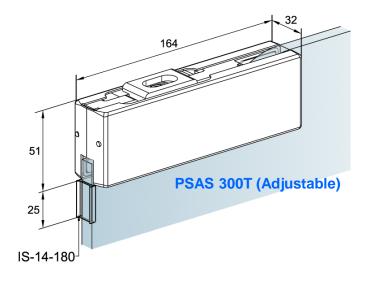

## FARRELL

Glass Preparation PSAS 300T (Adjustable) & PSAS 300T (Fixed)

Glass Preparation PSAS 300F, PSAS 300M & PSAS 300B

The Preferred Name in Entrance Systems