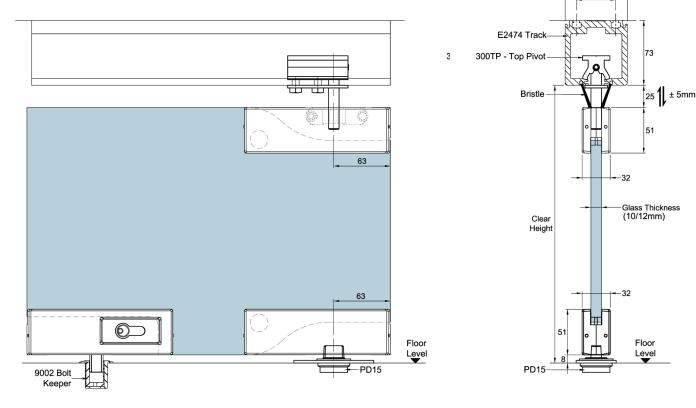

### **Sliding Door Panel**

#### **Pivot Door Panel**

With robust carriage roller made up of stainless steel body and eight ball bearing wheels, better weight distribution and stability is achieved. Sliding motion is smooth and effortless.

Recommended height not exceeding 2800mm, Maximum width of 900mm. Suitable for 10-12mm glass thickness.