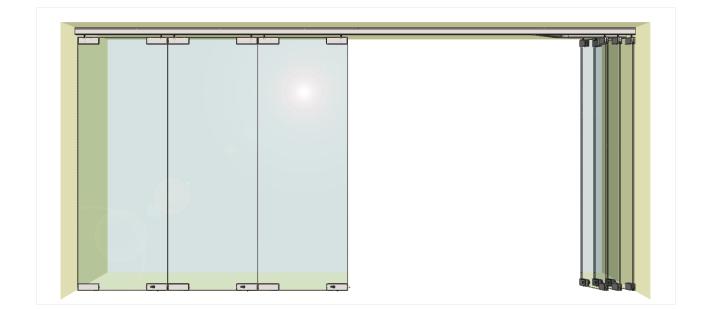

#### SLIDE AND STACK GLASS PANEL SYSTEM In universal patch fittings

For maximum vision, the slide & stack glass panel system is now available in universal patch fittings.

The system also features a comprehensive combination of aluminium top track layout facilitates flexibility in design.

With robust carriage roller made up of stainless steel body and eight ball bearing wheels, better weight distribution and stability is achieved. Sliding motion is smooth and effortless.

Recommended height not exceeding 2800mm, Maximum width of 900mm. Suitable for 10-12mm glass thickness.