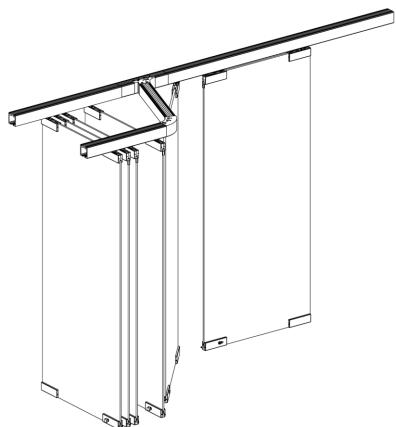

#### SLIDE AND STACK GLASS PANEL SYSTEM In universal patch fittings

For maximum vision, the slide & stack glass panel system is now available in universal patch fittings.

The system also features a comprehensive combination of aluminium top track layout facilitates flexibility in design.

With robust carriage roller made up of stainless steel body and eight ball bearing wheels, better weight distribution and stability is achieved. Sliding motion is smooth and effortless.

Recommended height not exceeding 2800mm, Maximum width of 900mm. Suitable for 10-12mm glass thickness.