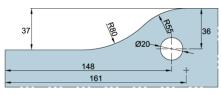

## FARRELL

Glass Preparation PSAS 300T (Adjustable) & PSAS 300T (Fixed)

Glass Preparation PSAS 300F, PSAS 300M & PSAS 300B

The Preferred Name in Entrance Systems