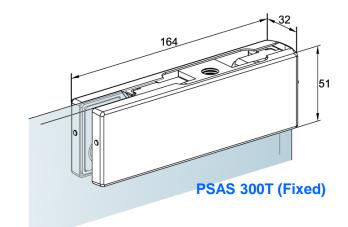

## FARRELL

Glass Preparation PSAS 300T (Adjustable) & PSAS 300T (Fixed)

Glass Preparation PSAS 300F, PSAS 300M & PSAS 300B

The Preferred Name in Entrance Systems