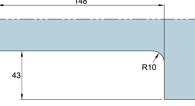

## FARRELL

Glass Preparation PSAS 300T (Adjustable) & PSAS 300T (Fixed)

Glass Preparation PSAS 300F, PSAS 300M & PSAS 300B

The Preferred Name in Entrance Systems