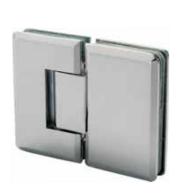

# P& M® Shower Hinges

GX990.1

Glass to Wall

Dimensions \_

P/8/84)

57

GX990.1os

Glass to Wall