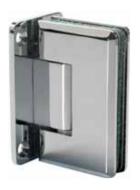

# P& M® Shower Hinges

GX990.1

Glass to Wall

Dimensions \_

P/8/84)

57

GX990.1os

Glass to Wall