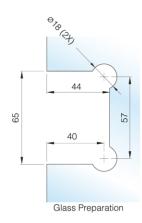

# P& M® Shower Hinges

GX990.1

Glass to Wall

Dimensions \_

P/8/84)

57

GX990.1os

Glass to Wall