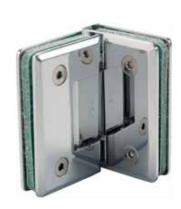

# P&M<sup>®</sup> Shower Hinges

GX990.3
Glass to Glass (135°)

Dimensions

GX990.4
Glass to Glass (90°)

Dimensions

GX990.5

360° Floor Mounted Vertically Pivoted