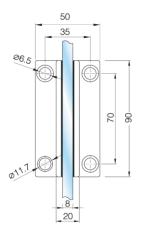

# P& M® Shower Hinges

GX990.1

Glass to Wall

Dimensions \_

P/8/84)

57

GX990.1os

Glass to Wall