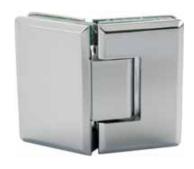

# P& M® Shower Hinges

GX990.1

Glass to Wall

Dimensions \_

P/8/84)

57

GX990.1os

Glass to Wall