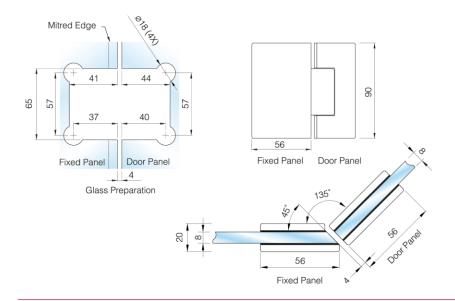

# P&M<sup>®</sup> Shower Hinges

GX990.3
Glass to Glass (135°)

Dimensions

GX990.4
Glass to Glass (90°)

Dimensions

GX990.5

360° Floor Mounted Vertically Pivoted