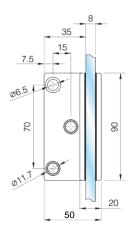

GX 990

SERIES





**Preference** 

The Preferred Name in Entrance Systems

# P& M® Shower Hinges











GX990.1

Glass to Wall

Dimensions \_









P/8/84)

57

GX990.1os

Glass to Wall

Dimensions \_



GX990.2 Glass to Glass (180°) Dimensions





# P&M<sup>®</sup> Shower Hinges







GX990.3
Glass to Glass (135°)

Dimensions







GX990.4
Glass to Glass (90°)

Dimensions







GX990.5

360° Floor Mounted Vertically Pivoted

## APPLICATIONS

- Suitable for 8mm 10mm thick glass panels.
- Width of up to 750mm with a maximum weight of 45kgs per 2 hinges.
- Self-closing function approximately from 25°

#### FINISHES

- Polish chrome plated
- Satin chrome plated
- Physical vapour deposition

#### MATERIAL

Solid Brass

#### TEST REPORT

PSB Corporation, Singapore

- BS7352 : 1990 Endurance Test (100.000 cycles)
- ASTM B117-03 Salt Spray Test (240 hours @ 5±1% w/w NaCl)

Due to the company's policy of continuous product development