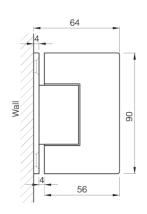

# P& M® Shower Hinges

GX990.1

Glass to Wall

Dimensions \_

P/8/84)

57

GX990.1os

Glass to Wall

Dimensions \_

GX990.2 Glass to Glass (180°) Dimensions