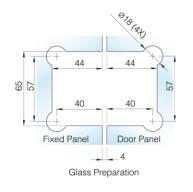

# P& M® Shower Hinges

GX990.1

Glass to Wall

Dimensions \_

P/8/84)

57

GX990.1os

Glass to Wall

Dimensions \_

GX990.2 Glass to Glass (180°) Dimensions