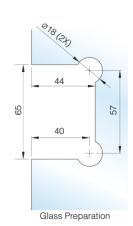

## APPLICATIONS

- Suitable for 8mm 10mm thick glass panels.
- Width of up to 750mm with a maximum weight of 45kgs per 2 hinges.
- Self-closing function approximately from 25°