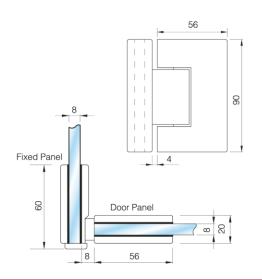

# P& M® Shower Hinges

GX990.1

Glass to Wall

Dimensions \_

P/8/84)

57

GX990.1os

Glass to Wall

Dimensions \_

GX990.2 Glass to Glass (180°) Dimensions