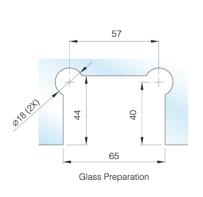

# P& M® Shower Hinges

GX990.1

Glass to Wall

Dimensions \_

P/8/84)

57

GX990.1os

Glass to Wall

Dimensions \_

GX990.2 Glass to Glass (180°) Dimensions