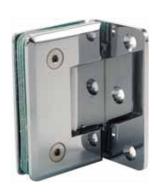

# P& M® Shower Hinges

GX990.1

Glass to Wall

Dimensions \_

P/8/84)

57

GX990.1os

Glass to Wall