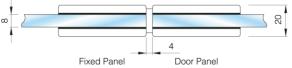

GX 990

SERIES





**Preference** 

The Preferred Name in Entrance Systems

# P& M® Shower Hinges











GX990.1

Glass to Wall

Dimensions \_









P/8/84)

57

GX990.1os

Glass to Wall

Dimensions \_



GX990.2 Glass to Glass (180°) Dimensions





# P&M<sup>®</sup> Shower Hinges







GX990.3
Glass to Glass (135°)

Dimensions







GX990.4
Glass to Glass (90°)

Dimensions







GX990.5

360° Floor Mounted Vertically Pivoted

## APPLICATIONS

- Suitable for 8mm 10mm thick glass panels.
- Width of up to 750mm with a maximum weight of 45kgs per 2 hinges.
- Self-closing function approximately from 25°

#### FINISHES

- Polish chrome plated
- Satin chrome plated
- Physical vapour deposition

#### MATERIAL

Solid Brass

#### TEST REPORT

PSB Corporation, Singapore

- BS7352 : 1990 Endurance Test (100.000 cycles)
- ASTM B117-03 Salt Spray Test (240 hours @ 5±1% w/w NaCl)

Due to the company's policy of continuous product development and enhancement, the specifications and details contained in this brochure are subject to alteration wi