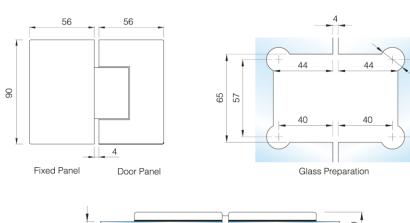

# P& M® Shower Hinges

GX990.1

Glass to Wall

Dimensions \_

P/8/84)

57

GX990.1os

Glass to Wall

Dimensions \_

GX990.2 Glass to Glass (180°) Dimensions