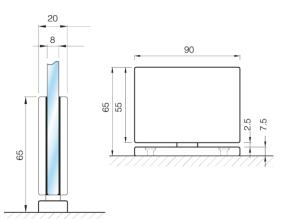

# P& M® Shower Hinges

GX990.1

Glass to Wall

Dimensions \_

P/8/84)

57

GX990.1os

Glass to Wall

Dimensions \_

GX990.2 Glass to Glass (180°) Dimensions