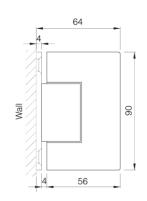

# P& M® Shower Hinges

GX990.1

Glass to Wall

Dimensions \_

P/8/84)

57

GX990.1os

Glass to Wall