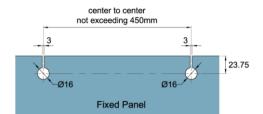

### **Typical Glass Elevation**

Single Leaf Door Mounted to Overpanel and Fixed Panel