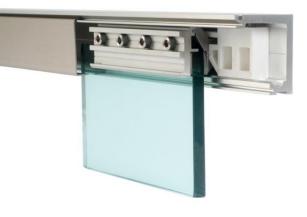

### **COMPONENTS**

AJ51(TR)
Aluminium top track

AJ51(CR3)
Three wheels carriage rollers
glass clamp

AJ51(ES) End Stopper with catch device

UG-ALT4
Single-U stainless steel floor guide

AJ51 (FC) Clip-on cover

AJ51 (EC) End cap

AJ51-TTG30
Track to Glass Fixing

AJ51(SU)

Dovetailed U-Channel