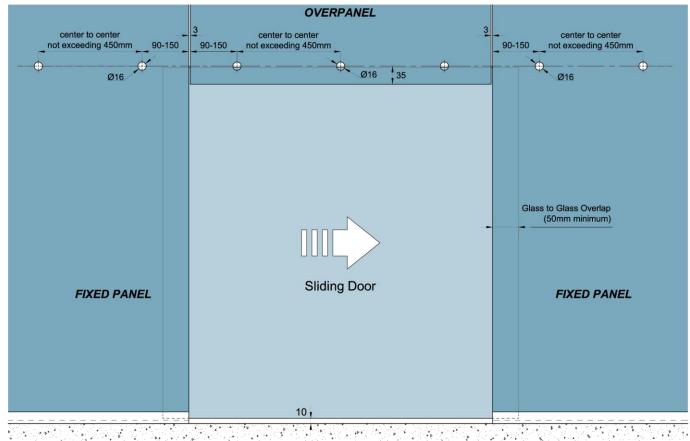

### **Typical Glass Elevation**

Single Leaf Door Mounted to Overpanel and Fixed Panel