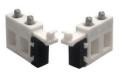

### **COMPONENTS**

AJ51(TR)
Aluminium top track

AJ51(CR3)
Three wheels carriage rollers
glass clamp

AJ51(ES) End Stopper with catch device

UG-ALT4
Single-U stainless steel floor guide

AJ51 (FC) Clip-on cover

AJ51 (EC) End cap

AJ51-TTG30
Track to Glass Fixing

AJ51(SU)

Dovetailed U-Channel