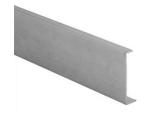

### **COMPONENTS**

AJ51(TR)
Aluminium top track

AJ51(CR3)
Three wheels carriage rollers
glass clamp

AJ51(ES) End Stopper with catch device

UG-ALT4
Single-U stainless steel floor guide

AJ51 (FC) Clip-on cover

# P&M<sup>®</sup> AJ51 Slim-line Sliding Door System

**P&M AJ51** Slim-line Sliding Door System is aesthetic, sturdy and versatile in both construction and design.

The sightline is only 51mm comprising of a single piece extruded aluminium track with a clip-on cover and end cap at both ends. Both the track and cover are available in brushed satin polished anodised and natural anodised finishes. Three independent rollers attached to the clamp, facilitate a smooth rolling motion and prevent the clamp assembly from jumping off Soft closing feature is the track. optional.