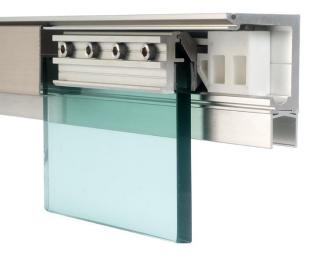

# P&M<sup>®</sup> AJ51 Slim-line Sliding Door System

**P&M AJ51** Slim-line Sliding Door System is aesthetic, sturdy and versatile in both construction and design.

The sightline is only 51mm comprising of a single piece extruded aluminium track with a clip-on cover and end cap at both ends. Both the track and cover are available in brushed satin polished anodised and natural anodised finishes. Three independent rollers attached to the clamp, facilitate a smooth rolling motion and prevent the clamp assembly from jumping off Soft closing feature is the track. optional.

The system can be wall mounted, ceiling mounted and mounted to side and over glass panels. Efficient clamping and roller system allows AJ51 to carry a maximum weight of 120 kg per glass panel and maximum glass thickness of 13.52mm.

AJ51 is efficient and economical. There is no need for any glass clamping notch preparation. Coupled with its slim sightline, AJ51 is a choice for every designers and installers.

Wall Mounted

Thru-hole Glass Fixing