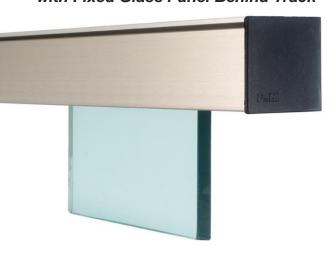

### **CEILING MOUNT**

with Fixed Glass Panel Behind Track

### AJ51 Ceiling Mounted Sliding Door System

is available with the following standard components as a complete system:

- 1 AJ51(TR) Aluminium top track
- 2 AJ51(CR3) Three wheels carriage rollers glass clamp
- 3 AJ51(FC) Clip-on aluminium cover
- 4 AJ51(ES) End stopper with catch device (LH&RH)
- 5 AJ51(EC) End cap (LH&RH)
- 6 AJ51-TTG30 Track to glass connector
- UG-ALT4 Single-U stainless steel floor guide

#### For Fixed Panel Behind Track

8 UC-175225 - Bottom U-Channel