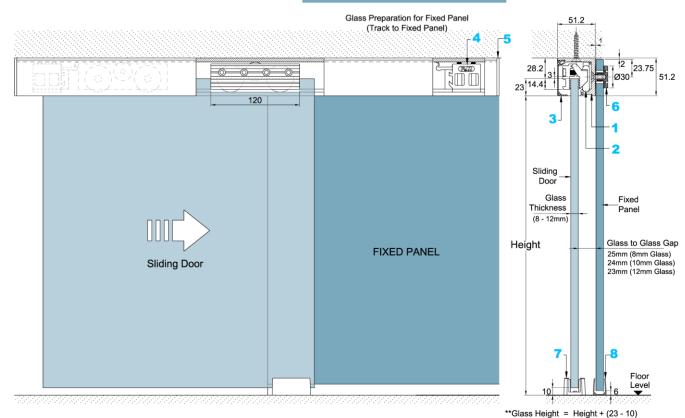

### WALL MOUNTED

### AJ51 Wall Mounted Sliding Door System

is available with the following standard components as a complete system:

- 1 AJ51(TR) Aluminium top track
- 2 AJ51(CR3) Three wheels carriage rollers glass clamp
- 3 AJ51(FC) Clip-on aluminium cover
- 4 AJ51(ES) End stopper with catch device (LH&RH)
- 5 AJ51(EC) End cap (LH&RH)
- 6 UG-ALT4 Single-U stainless steel floor guide

Upon order, please specify the following:

Glass Thickness (8 /10 / 12 / 13.52mm)

\*\*Glass Height = Height + (23 - 10)