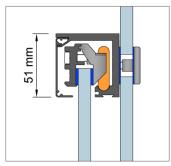

# P&M<sup>®</sup> AJ51 Slim-line Sliding Door System

**P&M AJ51** Slim-line Sliding Door System is aesthetic, sturdy and versatile in both construction and design.

The sightline is only 51mm comprising of a single piece extruded aluminium track with a clip-on cover and end cap at both ends. Both the track and cover are available in brushed satin polished anodised and natural anodised finishes. Three independent rollers attached to the clamp, facilitate a smooth rolling motion and prevent the clamp assembly from jumping off Soft closing feature is the track. optional.

The system can be wall mounted, ceiling mounted and mounted to side and over glass panels. Efficient clamping and roller system allows AJ51 to carry a maximum weight of 120 kg per glass panel and maximum glass thickness of 13.52mm.

AJ51 is efficient and economical. There is no need for any glass clamping notch preparation. Coupled with its slim sightline, AJ51 is a choice for every designers and installers.

Wall Mounted

Thru-hole Glass Fixing