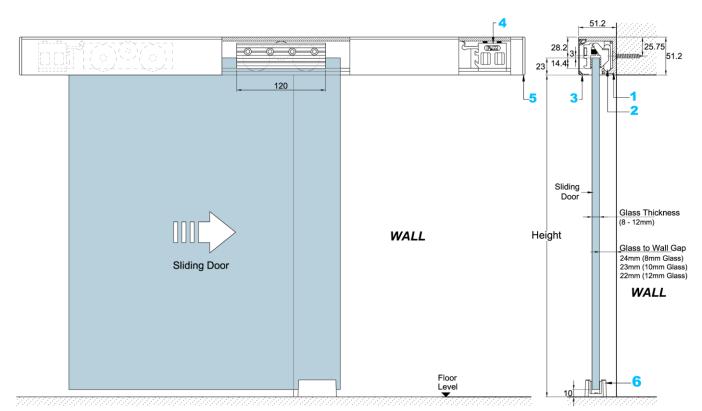

### AJ51 Wall Mounted Sliding Door System

is available with the following standard components as a complete system:

- 1 AJ51(TR) Aluminium top track
- 2 AJ51(CR3) Three wheels carriage rollers glass clamp
- 3 AJ51(FC) Clip-on aluminium cover
- 4 AJ51(ES) End stopper with catch device (LH&RH)
- 5 AJ51(EC) End cap (LH&RH)
- 6 UG-ALT4 Single-U stainless steel floor guide

Upon order, please specify the following:

Glass Thickness (8 /10 / 12 / 13.52mm)

\*\*Glass Height = Height + (23 - 10)