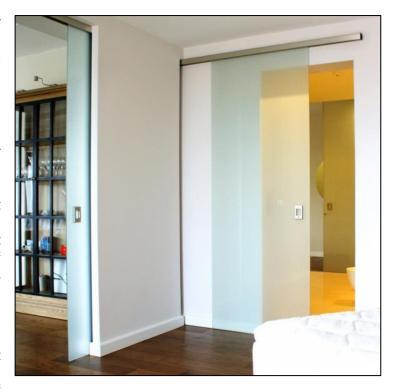

The system can be wall mounted, ceiling mounted and mounted to side and over glass panels. Efficient clamping and roller system allows AJ51 to carry a maximum weight of 120 kg per glass panel and maximum glass thickness of 13.52mm.

AJ51 is efficient and economical. There is no need for any glass clamping notch preparation. Coupled with its slim sightline, AJ51 is a choice for every designers and installers.

Wall Mounted

Thru-hole Glass Fixing

### WALL MOUNTED

### AJ51 Wall Mounted Sliding Door System

is available with the following standard components as a complete system:

- 1 AJ51(TR) Aluminium top track
- 2 AJ51(CR3) Three wheels carriage rollers glass clamp
- 3 AJ51(FC) Clip-on aluminium cover
- 4 AJ51(ES) End stopper with catch device (LH&RH)
- 5 AJ51(EC) End cap (LH&RH)
- 6 UG-ALT4 Single-U stainless steel floor guide