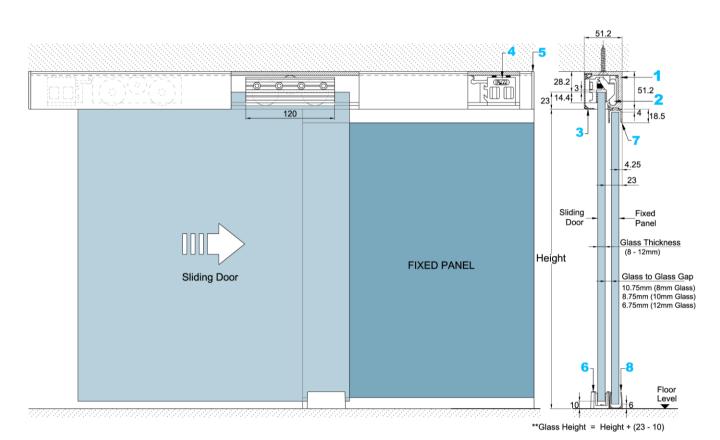

### AJ51 Wall Mounted Sliding Door System

is available with the following standard components as a complete system:

- 1 AJ51(TR) Aluminium top track
- 2 AJ51(CR3) Three wheels carriage rollers glass clamp
- 3 AJ51(FC) Clip-on aluminium cover
- 4 AJ51(ES) End stopper with catch device (LH&RH)
- 5 AJ51(EC) End cap (LH&RH)
- 6 UG-ALT4 Single-U stainless steel floor guide

Upon order, please specify the following:

Glass Thickness (8 /10 / 12 / 13.52mm)

\*\*Glass Height = Height + (23 - 10)