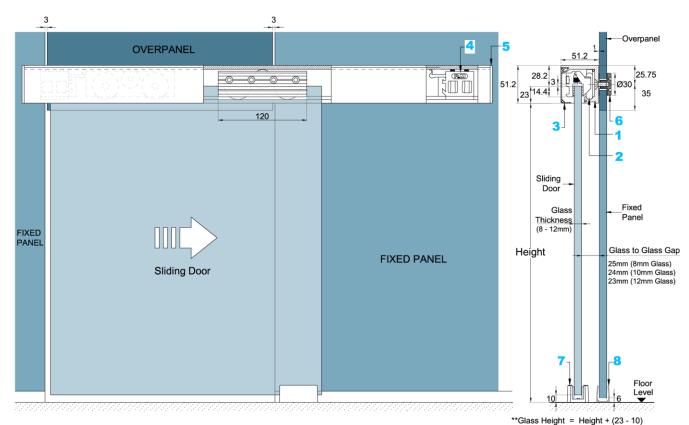

### OVERPANEL AND FIXED PANEL MOUNTED

### AJ51 Overpanel & Fixed Panel Mounted Sliding Door System

is available with the following standard components as a complete system:

- 1 AJ51(TR) Aluminium top track
- 2 AJ51(CR3) Three wheels carriage rollers glass clamp
- 3 AJ51(FC) Clip-on aluminium cover
- 4 AJ51(ES) End stopper with catch device (LH&RH)
- 5 AJ51(EC) End cap (LH&RH)
- 6 AJ51-TTG30 Track to glass connector
- UG-ALT4 Single-U stainless steel floor guide

#### For Fixed Panel

8 UC-175225 – Bottom U-Channel