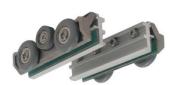

### **COMPONENTS**

AJ51(TR)
Aluminium top track

AJ51(CR3)
Three wheels carriage rollers
glass clamp

AJ51(ES) End Stopper with catch device

UG-ALT4
Single-U stainless steel floor guide

AJ51 (FC) Clip-on cover

### AJ51 Wall Mounted Sliding Door System

is available with the following standard components as a complete system:

- 1 AJ51(TR) Aluminium top track
- 2 AJ51(CR3) Three wheels carriage rollers glass clamp
- 3 AJ51(FC) Clip-on aluminium cover
- 4 AJ51(ES) End stopper with catch device (LH&RH)
- 5 AJ51(EC) End cap (LH&RH)
- 6 UG-ALT4 Single-U stainless steel floor guide

## **AJ51 Ceiling Mounted Sliding Door System** is available with the following standard components as a complete system:

- 1 AJ51(TR) Aluminium top track
- 2 AJ51(CR3) Three wheels carriage rollers glass clamp
- 3 AJ51(FC) Clip-on aluminium cover
- 4 AJ51(ES) End stopper with catch device (LH&RH)
- 5 AJ51(EC) End cap (LH&RH)
- 6 UG-ALT4 Single-U stainless steel floor guide

### AJ51 Ceiling Mounted Sliding Door System

is available with the following standard components as a complete system:

- 1 AJ51(TR) Aluminium top track
- 2 AJ51(CR3) Three wheels carriage rollers glass clamp
- 3 AJ51(FC) Clip-on aluminium cover
- 4 AJ51(ES) End stopper with catch device (LH&RH)
- 5 AJ51(EC) End cap (LH&RH)
- 6 AJ51-TTG30 Track to glass connector
- UG-ALT4 Single-U stainless steel floor guide

### AJ51 Overpanel & Fixed Panel Mounted Sliding Door System

is available with the following standard components as a complete system:

- 1 AJ51(TR) Aluminium top track
- 2 AJ51(CR3) Three wheels carriage rollers glass clamp
- 3 AJ51(FC) Clip-on aluminium cover
- 4 AJ51(ES) End stopper with catch device (LH&RH)
- 5 AJ51(EC) End cap (LH&RH)
- 6 AJ51-TTG30 Track to glass connector
- UG-ALT4 Single-U stainless steel floor guide