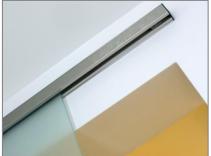

# P&M<sup>®</sup> AJ51 Slim-line Sliding Door System

**P&M AJ51** Slim-line Sliding Door System is aesthetic, sturdy and versatile in both construction and design.

The sightline is only 51mm comprising of a single piece extruded aluminium track with a clip-on cover and end cap at both ends. Both the track and cover are available in brushed satin polished anodised and natural anodised finishes. Three independent rollers attached to the clamp, facilitate a smooth rolling motion and prevent the clamp assembly from jumping off Soft closing feature is the track. optional.

The system can be wall mounted, ceiling mounted and mounted to side and over glass panels. Efficient clamping and roller system allows AJ51 to carry a maximum weight of 120 kg per glass panel and maximum glass thickness of 13.52mm.

AJ51 is efficient and economical. There is no need for any glass clamping notch preparation. Coupled with its slim sightline, AJ51 is a choice for every designers and installers.

Wall Mounted

Thru-hole Glass Fixing