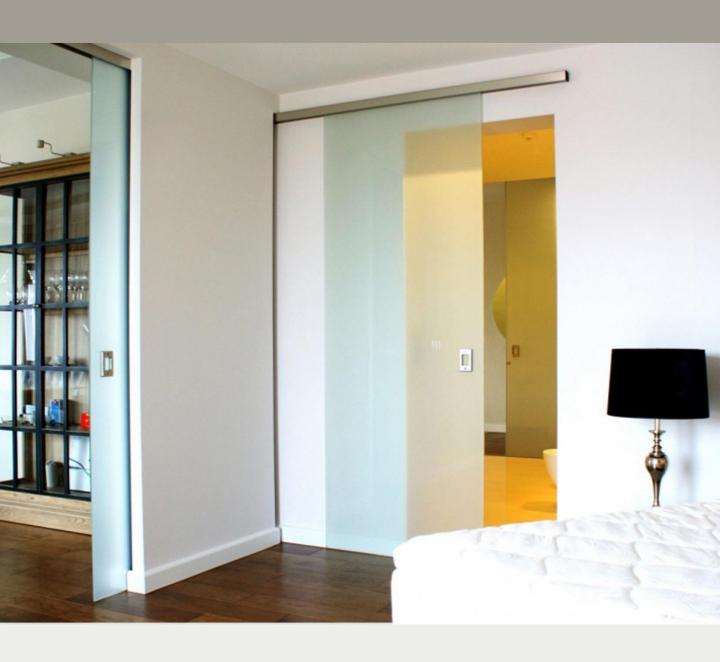

The system can be wall mounted, ceiling mounted and mounted to side and over glass panels. Efficient clamping and roller system allows AJ51 to carry a maximum weight of 120 kg per glass panel and maximum glass thickness of 13.52mm.

AJ51 is efficient and economical. There is no need for any glass clamping notch preparation. Coupled with its slim sightline, AJ51 is a choice for every designers and installers.

Wall Mounted

Thru-hole Glass Fixing

### WALL MOUNTED

### AJ51 Wall Mounted Sliding Door System

is available with the following standard components as a complete system:

- 1 AJ51(TR) Aluminium top track
- 2 AJ51(CR3) Three wheels carriage rollers glass clamp
- 3 AJ51(FC) Clip-on aluminium cover
- 4 AJ51(ES) End stopper with catch device (LH&RH)
- 5 AJ51(EC) End cap (LH&RH)
- 6 UG-ALT4 Single-U stainless steel floor guide