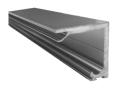

# P&M<sup>®</sup> AJ51 Slim-line Sliding Door System

**P&M AJ51** Slim-line Sliding Door System is aesthetic, sturdy and versatile in both construction and design.

The sightline is only 51mm comprising of a single piece extruded aluminium track with a clip-on cover and end cap at both ends. Both the track and cover are available in brushed satin polished anodised and natural anodised finishes. Three independent rollers attached to the clamp, facilitate a smooth rolling motion and prevent the clamp assembly from jumping off Soft closing feature is the track. optional.

### **COMPONENTS**

AJ51(TR)
Aluminium top track

AJ51(CR3)
Three wheels carriage rollers
glass clamp

AJ51(ES) End Stopper with catch device

UG-ALT4
Single-U stainless steel floor guide

AJ51 (FC) Clip-on cover