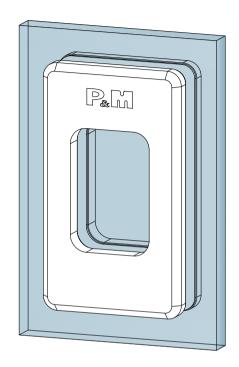

**Glass Preparation** 

| Dwofow                                            | Model: KH15 Round Knob |       |     |       |     |  |
|---------------------------------------------------|------------------------|-------|-----|-------|-----|--|
| Preference The Preferred Name in Entrance Systems | Art. No.:              | Size  |     | Sheet | -/- |  |
| Preference Pte. Ltd.<br>www.preference.com.sg     | Date: 08-JAN-2014      | Scale | -:- | Rev.  | -   |  |