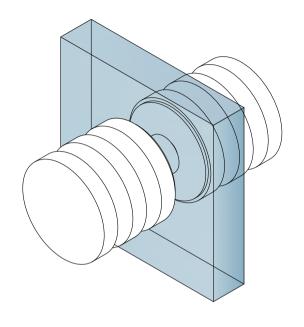

Model: KH14 Door Knob

Art. No.:

Date: 08-JAN-2014

Size -- Sheet -/Scale -:- Rev. -

Disclaimer

| REV. | DESCRIPTION | DATE |
|------|-------------|------|
| 1    |             |      |
| 2    |             |      |
| 3    |             |      |