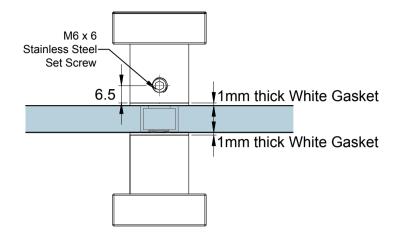

35

Preference Pte. Ltd. www.preference.com.sg

Model: KH24 Square Door Knob

Art. No.:

Size -- Shee

| Size | -- | Sheet | -- |
| Date : 08-JAN-2014 | Scale | -- | Rev. |

Disclaimer

Glass Preparation