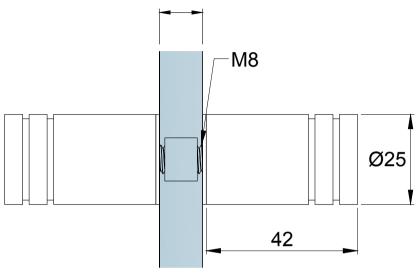

**Glass Preparation** 

| Dwofow                                            | Model: KH15 Round Knob |       |     |       |     |  |
|---------------------------------------------------|------------------------|-------|-----|-------|-----|--|
| Preference The Preferred Name in Entrance Systems | Art. No.:              | Size  |     | Sheet | -/- |  |
| Preference Pte. Ltd.<br>www.preference.com.sg     | Date: 08-JAN-2014      | Scale | -:- | Rev.  | -   |  |

**Glass Preparation** 

| Duotovo |                                                   | Model: KH16 Door Knob |                   |       |     |       |     |
|---------|---------------------------------------------------|-----------------------|-------------------|-------|-----|-------|-----|
|         | Preference The Preferred Name in Entrance Systems | Art. No.:             |                   | Size  |     | Sheet | -/- |
|         | Preference Pte. Ltd.<br>www.preference.com.sg     | $\oplus \Box$         | Date: 08-JAN-2014 | Scale | -:- | Rev.  | -   |

| REV. | DESCRIPTION | DATE |
|------|-------------|------|
| 1    |             |      |
| 2    |             |      |
| 3    |             |      |

**Glass Preparation** 

| 1 Preference                                  | Model: KH17 Door Knob |                   |       |     |       |     |  |
|-----------------------------------------------|-----------------------|-------------------|-------|-----|-------|-----|--|
| The Preferred Name in Entrance Systems        | Art. No.:             |                   | Size  |     | Sheet | -/- |  |
| Preference Pte. Ltd.<br>www.preference.com.sg | $\bigoplus$           | Date: 08-JAN-2014 | Scale | -:- | Rev.  | -   |  |

| REV. | DESCRIPTION | DATE |
|------|-------------|------|
| 1    |             |      |
| 2    |             |      |
| 3    |             |      |

**Glass Preparation** 

| Dwofowana                                         | Model: KH18 Door Knob |                   |       |     |       |     |  |
|---------------------------------------------------|-----------------------|-------------------|-------|-----|-------|-----|--|
| Preference The Preferred Name in Entrance Systems | Art. No.:             |                   | Size  |     | Sheet | -/- |  |
| Preference Pte. Ltd.<br>www.preference.com.sg     | $\oplus \Box$         | Date: 08-JAN-2014 | Scale | -:- | Rev.  | -   |  |

**Glass Preparation** 

| 1 Preference                           | Mod  |
|----------------------------------------|------|
|                                        | Λrt  |
| The Preferred Name in Entrance Systems | Αιι. |

Glass Preparation

| 1 Preference                                  | Model: KH21 Glass Door Knob |              |  |
|-----------------------------------------------|-----------------------------|--------------|--|
| The Preferred Name in Entrance Systems        | Art. No.:                   |              |  |
| Preference Pte. Ltd.<br>www.preference.com.sg | $\oplus$                    | Date: 08-JAN |  |