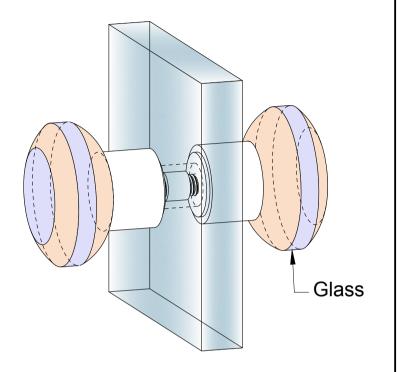

**Glass Preparation** 

| Dwofow                                            | Model: KH15 Round Knob |       |     |       |     |  |
|---------------------------------------------------|------------------------|-------|-----|-------|-----|--|
| Preference The Preferred Name in Entrance Systems | Art. No.:              | Size  |     | Sheet | -/- |  |
| Preference Pte. Ltd.<br>www.preference.com.sg     | Date: 08-JAN-2014      | Scale | -:- | Rev.  | -   |  |