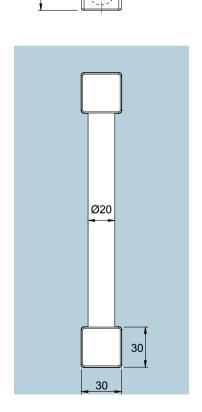

| Model: KH22 Round Recess Door Knob |
|------------------------------------|
|------------------------------------|

Art. No.: Size -- Sheet -/
Date: 08-JAN-2014 Scale -:- Rev. --