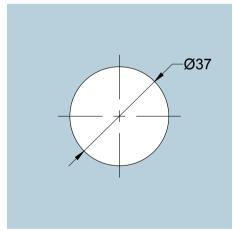

**Glass Preparation** 

| Dwofow                                            | Model: KH15 Round Knob |       |     |       |     |  |
|---------------------------------------------------|------------------------|-------|-----|-------|-----|--|
| Preference The Preferred Name in Entrance Systems | Art. No.:              | Size  |     | Sheet | -/- |  |
| Preference Pte. Ltd.<br>www.preference.com.sg     | Date: 08-JAN-2014      | Scale | -:- | Rev.  | -   |  |