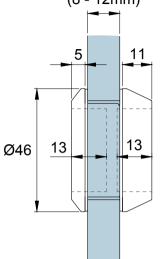

**Glass Preparation** 

| Dwofow                                            | Model: KH15 Round Knob |       |     |       |     |  |
|---------------------------------------------------|------------------------|-------|-----|-------|-----|--|
| Preference The Preferred Name in Entrance Systems | Art. No.:              | Size  |     | Sheet | -/- |  |
| Preference Pte. Ltd.<br>www.preference.com.sg     | Date: 08-JAN-2014      | Scale | -:- | Rev.  | -   |  |