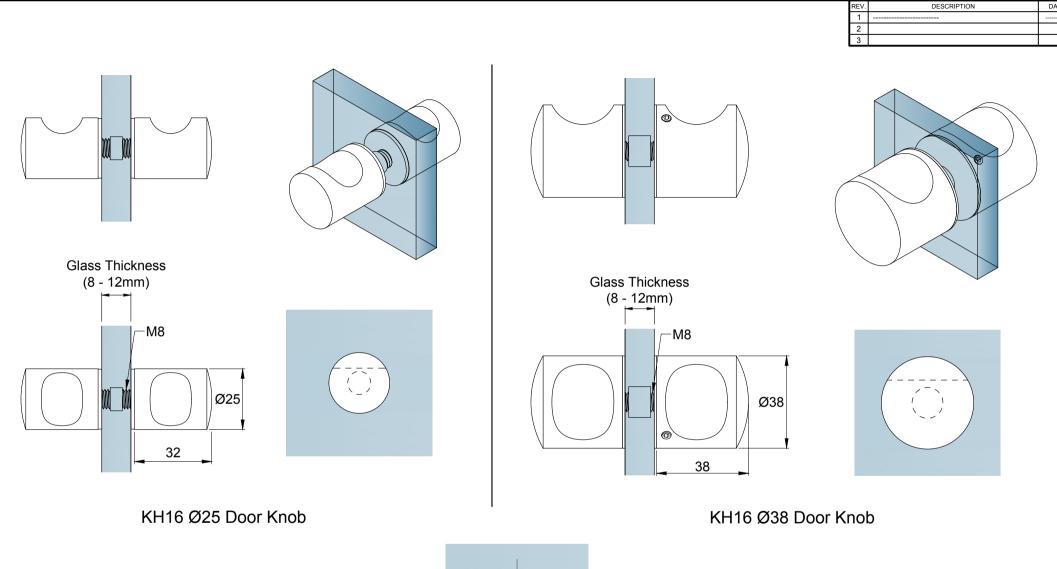

**Glass Preparation** 

| Duotovo |                                                   | Model: KH16 Door Knob |                   |       |     |       |     |
|---------|---------------------------------------------------|-----------------------|-------------------|-------|-----|-------|-----|
|         | Preference The Preferred Name in Entrance Systems | Art. No.:             |                   | Size  |     | Sheet | -/- |
|         | Preference Pte. Ltd.<br>www.preference.com.sg     | $\oplus \Box$         | Date: 08-JAN-2014 | Scale | -:- | Rev.  | -   |