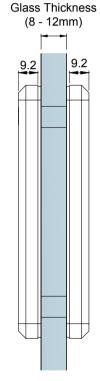

**Glass Preparation** 

| Dwofow                                            | Model: KH15 Round Knob |       |     |       |     |  |
|---------------------------------------------------|------------------------|-------|-----|-------|-----|--|
| Preference The Preferred Name in Entrance Systems | Art. No.:              | Size  |     | Sheet | -/- |  |
| Preference Pte. Ltd.<br>www.preference.com.sg     | Date: 08-JAN-2014      | Scale | -:- | Rev.  | -   |  |