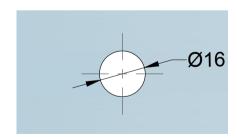

| Model: KH22 Round Recess Door Knob |
|------------------------------------|
|------------------------------------|

Art. No.: Size -- Sheet -/
Date: 08-JAN-2014 Scale -:- Rev. --

# Disclaimer

Size

Scale :--

Sheet

Rev.

Preference Pte. Ltd. www.preference.com.sg

Model: KH23 Round Recess Door Knob

Art. No.: