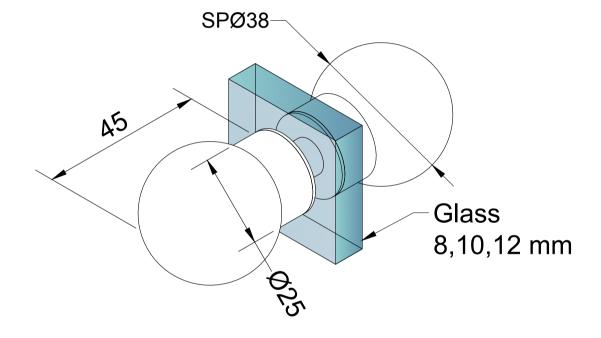

**Glass Preparation** 

| Duotovo |                                                   | Model: KH16 Door Knob |                   |       |     |       |     |
|---------|---------------------------------------------------|-----------------------|-------------------|-------|-----|-------|-----|
|         | Preference The Preferred Name in Entrance Systems | Art. No.:             |                   | Size  |     | Sheet | -/- |
|         | Preference Pte. Ltd.<br>www.preference.com.sg     | $\oplus \Box$         | Date: 08-JAN-2014 | Scale | -:- | Rev.  | -   |