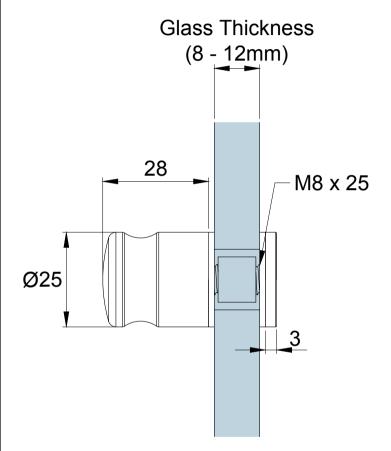

Model: KH14 Door Knob

Art. No.:

Date: 08-JAN-2014

Size -- Sheet -/Scale -:- Rev. -

Disclaimer

| REV. | DESCRIPTION | DATE |
|------|-------------|------|
| 1    |             |      |
| 2    |             |      |
| 3    |             |      |