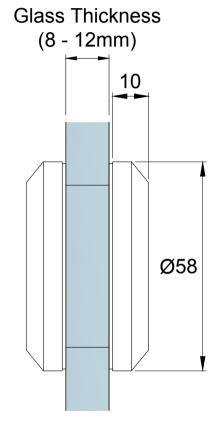

**Glass Preparation** 

| Dwofow                                            | Model: KH15 Round Knob |       |     |       |     |  |
|---------------------------------------------------|------------------------|-------|-----|-------|-----|--|
| Preference The Preferred Name in Entrance Systems | Art. No.:              | Size  |     | Sheet | -/- |  |
| Preference Pte. Ltd.<br>www.preference.com.sg     | Date: 08-JAN-2014      | Scale | -:- | Rev.  | -   |  |