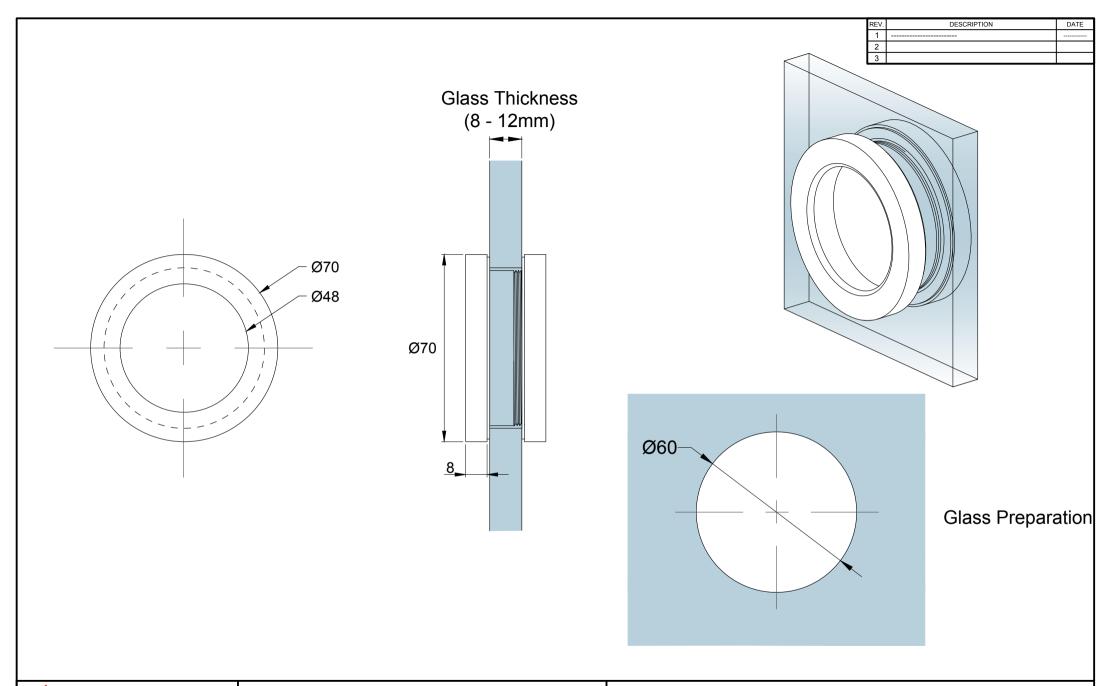

**Glass Preparation** 

| Dwofow                                            | Model: KH15 Round Knob |       |     |       |     |  |
|---------------------------------------------------|------------------------|-------|-----|-------|-----|--|
| Preference The Preferred Name in Entrance Systems | Art. No.:              | Size  |     | Sheet | -/- |  |
| Preference Pte. Ltd.<br>www.preference.com.sg     | Date: 08-JAN-2014      | Scale | -:- | Rev.  | -   |  |