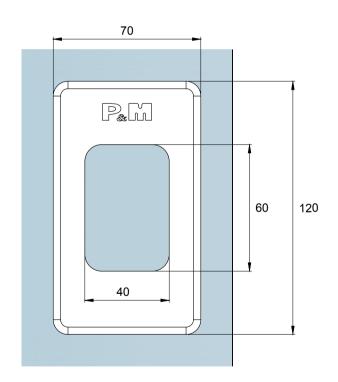

**Glass Preparation** 

| Dwofow                                            | Model: KH15 Round Knob |       |     |       |     |  |
|---------------------------------------------------|------------------------|-------|-----|-------|-----|--|
| Preference The Preferred Name in Entrance Systems | Art. No.:              | Size  |     | Sheet | -/- |  |
| Preference Pte. Ltd.<br>www.preference.com.sg     | Date: 08-JAN-2014      | Scale | -:- | Rev.  | -   |  |