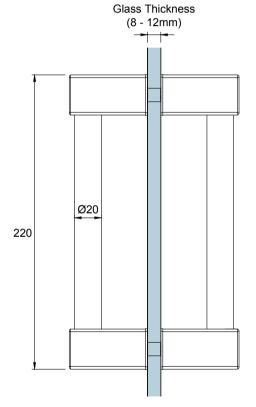

ess Door Knob |
|------------------------------------|
|------------------------------------|

Art. No.: Size -- Sheet -/
Date: 08-JAN-2014 Scale -:- Rev. --

# Disclaimer



Size

Scale :--

Sheet

Rev.



Preference Pte. Ltd. www.preference.com.sg

Model: KH23 Round Recess Door Knob

Art. No.:

Date: 08-JAN-2014

Disclaimer:











Glass Preparation

| Dyofovono                              | IVIO |
|----------------------------------------|------|
| Preference                             | Λrt  |
| The Preferred Name in Entrance Systems | AIL  |
| Dueference Die Liel                    |      |

35

Preference Pte. Ltd. www.preference.com.sg

Model: KH24 Square Door Knob

Art. No.:

Size -- Shee

| Size | -- | Sheet | -- |
| Date : 08-JAN-2014 | Scale | -- | Rev. |

Disclaimer











Glass Preparation

| Preference                             | - |
|----------------------------------------|---|
| The Preferred Name in Entrance Systems |   |

58.5

Preference Pte. Ltd. www.preference.com.sg

Model: KH25 Rectangular Door Knob

Art. No.: Size -- Sheet -
Date: 08-JAN-2014 Scale -:- Rev. --

Disclaimer