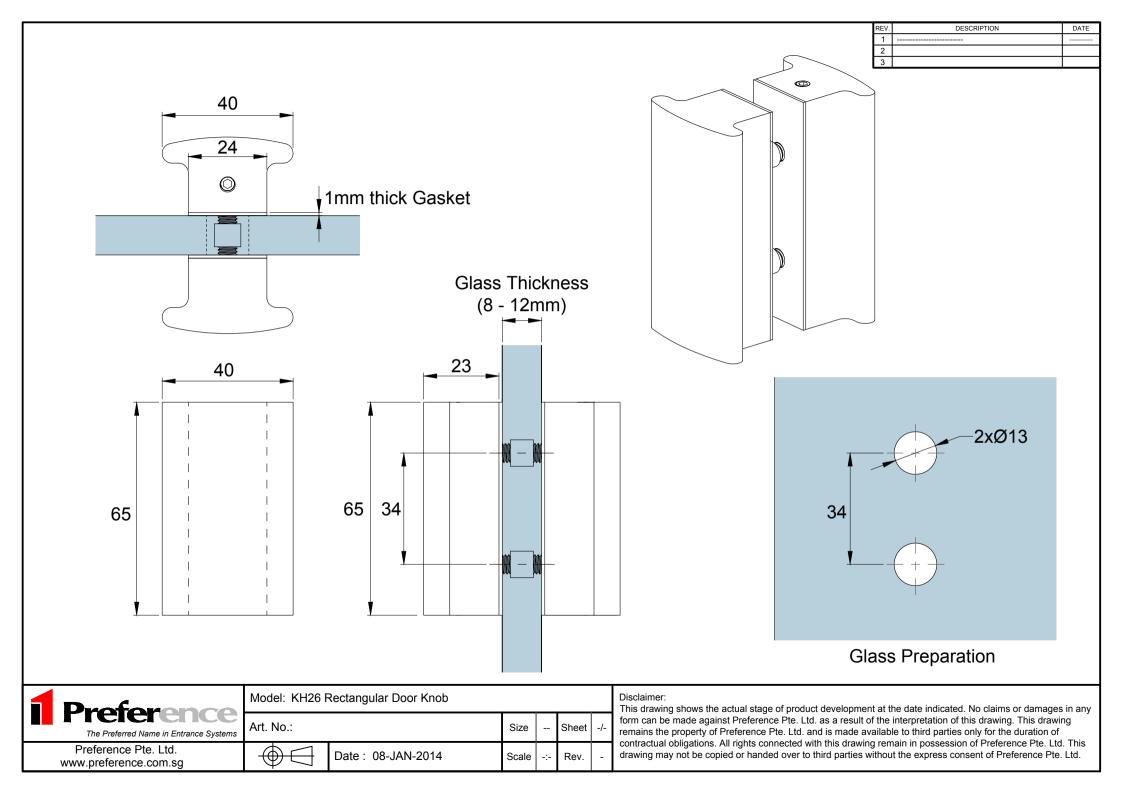

| Preference                             | - |
|----------------------------------------|---|
| The Preferred Name in Entrance Systems |   |

58.5

Preference Pte. Ltd. www.preference.com.sg

Model: KH25 Rectangular Door Knob

Art. No.: Size -- Sheet -
Date: 08-JAN-2014 Scale -:- Rev. --

Disclaimer