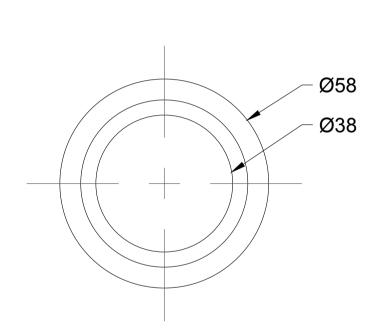

**Glass Preparation** 

| Dwofow                                            | Model: KH15 Round Knob |       |     |       |     |  |
|---------------------------------------------------|------------------------|-------|-----|-------|-----|--|
| Preference The Preferred Name in Entrance Systems | Art. No.:              | Size  |     | Sheet | -/- |  |
| Preference Pte. Ltd.<br>www.preference.com.sg     | Date: 08-JAN-2014      | Scale | -:- | Rev.  | -   |  |