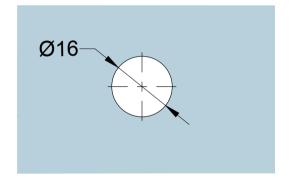

**Glass Preparation** 

| Dwofow                                            | Model: KH15 Round Knob |       |     |       |     |  |
|---------------------------------------------------|------------------------|-------|-----|-------|-----|--|
| Preference The Preferred Name in Entrance Systems | Art. No.:              | Size  |     | Sheet | -/- |  |
| Preference Pte. Ltd.<br>www.preference.com.sg     | Date: 08-JAN-2014      | Scale | -:- | Rev.  | -   |  |