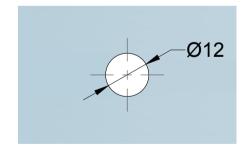

**Glass Preparation** 

| Dwofow                                            | Model: KH15 Round Knob |       |     |       |     |  |
|---------------------------------------------------|------------------------|-------|-----|-------|-----|--|
| Preference The Preferred Name in Entrance Systems | Art. No.:              | Size  |     | Sheet | -/- |  |
| Preference Pte. Ltd.<br>www.preference.com.sg     | Date: 08-JAN-2014      | Scale | -:- | Rev.  | -   |  |