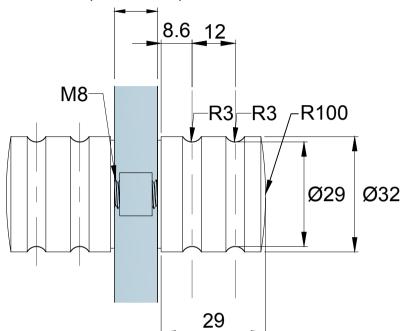

Model: KH14 Door Knob

Art. No.:

Date: 08-JAN-2014

Size -- Sheet -/Scale -:- Rev. -

Disclaimer

| REV. | DESCRIPTION | DATE |
|------|-------------|------|
| 1    |             |      |
| 2    |             |      |
| 3    |             |      |