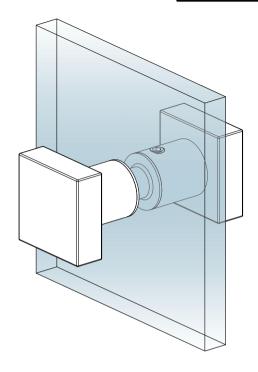

35

Preference Pte. Ltd. www.preference.com.sg

Model: KH24 Square Door Knob

Art. No.:

Size -- Shee

| Size | -- | Sheet | -- |
| Date : 08-JAN-2014 | Scale | -- | Rev. |

Disclaimer

Glass Preparation