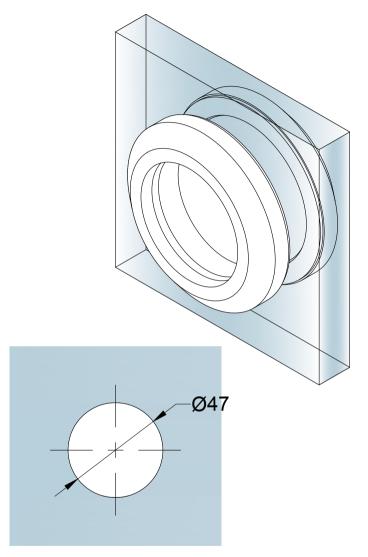

**Glass Preparation** 

| Duotovo |                                                   | Model: KH16 Door Knob |                   |       |     |       |     |
|---------|---------------------------------------------------|-----------------------|-------------------|-------|-----|-------|-----|
|         | Preference The Preferred Name in Entrance Systems | Art. No.:             |                   | Size  |     | Sheet | -/- |
|         | Preference Pte. Ltd.<br>www.preference.com.sg     | $\oplus \Box$         | Date: 08-JAN-2014 | Scale | -:- | Rev.  | -   |