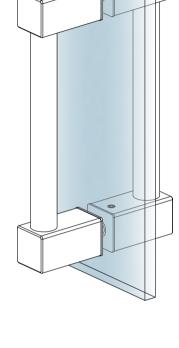

Door Knob |
|------------------------------------|
|------------------------------------|

Art. No.: Size -- Sheet -/
Date: 08-JAN-2014 Scale -:- Rev. --

# Disclaimer



Size

Scale :--

Sheet

Rev.



Preference Pte. Ltd. www.preference.com.sg

Model: KH23 Round Recess Door Knob

Art. No.:

Date: 08-JAN-2014

Disclaimer:











Glass Preparation

| Dyofovono                              | IVIO |
|----------------------------------------|------|
| Preference                             | Λrt  |
| The Preferred Name in Entrance Systems | AIL  |
| Dueference Die Liel                    |      |

35

Preference Pte. Ltd. www.preference.com.sg

Model: KH24 Square Door Knob

Art. No.:

Size -- Shee

| Size | -- | Sheet | -- |
| Date : 08-JAN-2014 | Scale | -- | Rev. |

Disclaimer











Glass Preparation

| Preference                             | - |
|----------------------------------------|---|
| The Preferred Name in Entrance Systems |   |

58.5

Preference Pte. Ltd. www.preference.com.sg

Model: KH25 Rectangular Door Knob

Art. No.: Size -- Sheet -
Date: 08-JAN-2014 Scale -:- Rev. --

Disclaimer