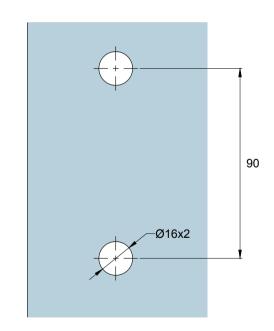

**Glass Preparation** 

| Dwofow                                            | Model: KH15 Round Knob |       |     |       |     |  |
|---------------------------------------------------|------------------------|-------|-----|-------|-----|--|
| Preference The Preferred Name in Entrance Systems | Art. No.:              | Size  |     | Sheet | -/- |  |
| Preference Pte. Ltd.<br>www.preference.com.sg     | Date: 08-JAN-2014      | Scale | -:- | Rev.  | -   |  |