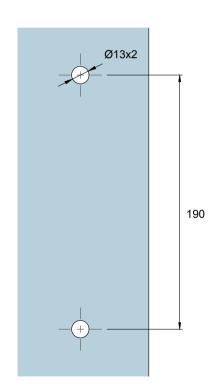

s Door Knob |
|------------------------------------|
|------------------------------------|

Art. No.: Size -- Sheet -/
Date: 08-JAN-2014 Scale -:- Rev. --

# Disclaimer



Size

Scale :--

Sheet

Rev.



Preference Pte. Ltd. www.preference.com.sg

Model: KH23 Round Recess Door Knob

Art. No.:

Date: 08-JAN-2014

Disclaimer:











Glass Preparation

| Dyofovono                              | IVIO |
|----------------------------------------|------|
| Preference                             | Λrt  |
| The Preferred Name in Entrance Systems | AIL  |
| Dueference Die Liel                    |      |

35

Preference Pte. Ltd. www.preference.com.sg

Model: KH24 Square Door Knob

Art. No.:

Size -- Shee

| Size | -- | Sheet | -- |
| Date : 08-JAN-2014 | Scale | -- | Rev. |

Disclaimer











Glass Preparation

| Preference                             | - |
|----------------------------------------|---|
| The Preferred Name in Entrance Systems |   |

58.5

Preference Pte. Ltd. www.preference.com.sg

Model: KH25 Rectangular Door Knob

Art. No.: Size -- Sheet -
Date: 08-JAN-2014 Scale -:- Rev. --

Disclaimer