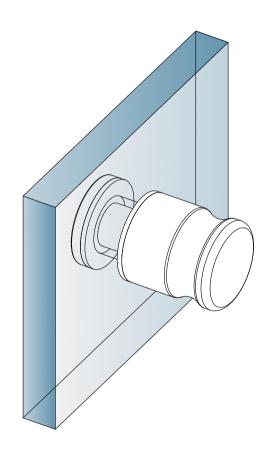

Model: KH14 Door Knob

Art. No.:

Date: 08-JAN-2014

Size -- Sheet -/Scale -:- Rev. -

Disclaimer

| REV. | DESCRIPTION | DATE |
|------|-------------|------|
| 1    |             |      |
| 2    |             |      |
| 3    |             |      |