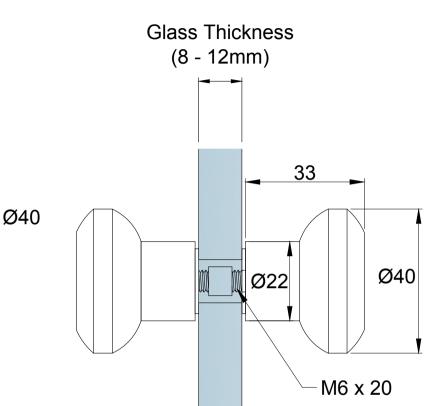

**Glass Preparation** 

| Duotovo |                                                   | Model: KH16 Door Knob |                   |       |     |       |     |
|---------|---------------------------------------------------|-----------------------|-------------------|-------|-----|-------|-----|
|         | Preference The Preferred Name in Entrance Systems | Art. No.:             |                   | Size  |     | Sheet | -/- |
|         | Preference Pte. Ltd.<br>www.preference.com.sg     | $\oplus \Box$         | Date: 08-JAN-2014 | Scale | -:- | Rev.  | -   |