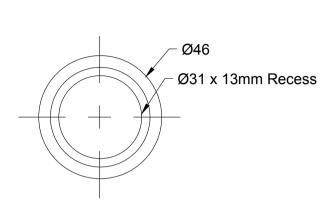

**Glass Preparation** 

| Dwofow                                            | Model: KH15 Round Knob |       |     |       |     |  |
|---------------------------------------------------|------------------------|-------|-----|-------|-----|--|
| Preference The Preferred Name in Entrance Systems | Art. No.:              | Size  |     | Sheet | -/- |  |
| Preference Pte. Ltd.<br>www.preference.com.sg     | Date: 08-JAN-2014      | Scale | -:- | Rev.  | -   |  |