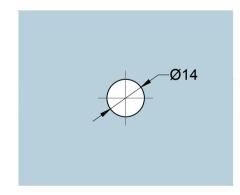

| Model: KH22 Round Recess Door Knob |
|------------------------------------|
|------------------------------------|

Art. No.: Size -- Sheet -/
Date: 08-JAN-2014 Scale -:- Rev. --