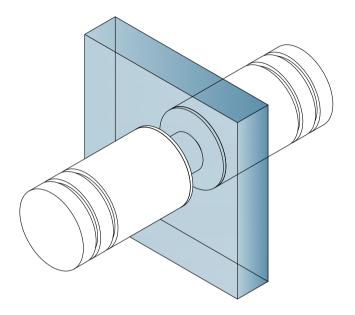

**Glass Preparation** 

| Dwofow                                            | Model: KH15 Round Knob |       |     |       |     |  |
|---------------------------------------------------|------------------------|-------|-----|-------|-----|--|
| Preference The Preferred Name in Entrance Systems | Art. No.:              | Size  |     | Sheet | -/- |  |
| Preference Pte. Ltd.<br>www.preference.com.sg     | Date: 08-JAN-2014      | Scale | -:- | Rev.  | -   |  |

**Glass Preparation** 

| Duotovo |                                                   | Model: KH16 Door Knob |                   |       |     |       |     |
|---------|---------------------------------------------------|-----------------------|-------------------|-------|-----|-------|-----|
|         | Preference The Preferred Name in Entrance Systems | Art. No.:             |                   | Size  |     | Sheet | -/- |
|         | Preference Pte. Ltd.<br>www.preference.com.sg     | $\oplus \Box$         | Date: 08-JAN-2014 | Scale | -:- | Rev.  | -   |

| REV. | DESCRIPTION | DATE |
|------|-------------|------|
| 1    |             |      |
| 2    |             |      |
| 3    |             |      |

**Glass Preparation** 

| 1 Preference                                  | Model: KH17 Door Knob |                   |       |     |       |     |  |
|-----------------------------------------------|-----------------------|-------------------|-------|-----|-------|-----|--|
| The Preferred Name in Entrance Systems        | Art. No.:             |                   | Size  |     | Sheet | -/- |  |
| Preference Pte. Ltd.<br>www.preference.com.sg | $\bigoplus$           | Date: 08-JAN-2014 | Scale | -:- | Rev.  | -   |  |

| REV. | DESCRIPTION | DATE |
|------|-------------|------|
| 1    |             |      |
| 2    |             |      |
| 3    |             |      |

**Glass Preparation** 

| Dwofowana                                         | Model: KH18 Door Knob |                   |       |     |       |     |  |
|---------------------------------------------------|-----------------------|-------------------|-------|-----|-------|-----|--|
| Preference The Preferred Name in Entrance Systems | Art. No.:             |                   | Size  |     | Sheet | -/- |  |
| Preference Pte. Ltd.<br>www.preference.com.sg     | $\oplus \Box$         | Date: 08-JAN-2014 | Scale | -:- | Rev.  | -   |  |

**Glass Preparation** 

| 1 Preference                           | Mod  |
|----------------------------------------|------|
|                                        | Λrt  |
| The Preferred Name in Entrance Systems | Αιι. |

Glass Preparation

| 1 Preference                                  | Model: KH21 Glass Door Knob |              |  |
|-----------------------------------------------|-----------------------------|--------------|--|
| The Preferred Name in Entrance Systems        | Art. No.:                   |              |  |
| Preference Pte. Ltd.<br>www.preference.com.sg | $\oplus$                    | Date: 08-JAN |  |