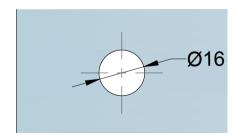

| Model: KH22 Round Recess Door Knob |
|------------------------------------|
|------------------------------------|

Art. No.: Size -- Sheet -/
Date: 08-JAN-2014 Scale -:- Rev. --