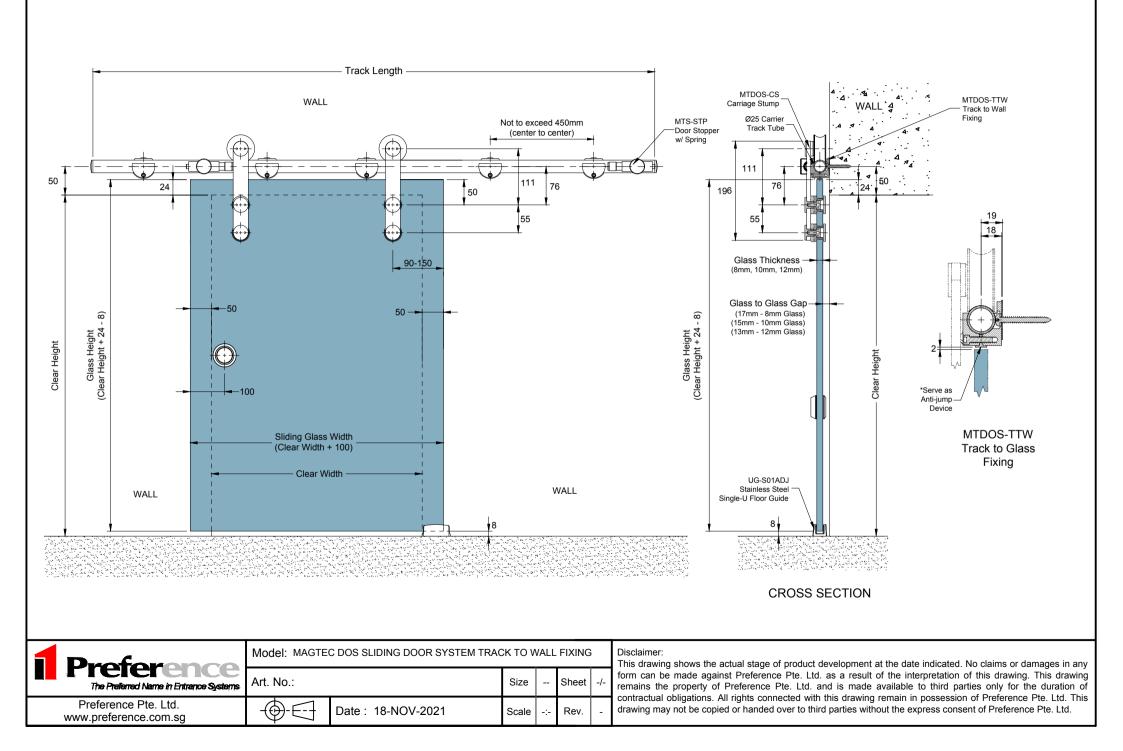

## TYPICAL GLASS ELEVATION FOR DOUBLE LEAF GLASS DOOR

|  | <b>I</b> Preference                           | Model: MAGTEC DOS SLIDING DOOR SYSTEM TYPICAL GLASS ELEVATION |                    |       |     |       | Disclaimer:<br>This drawing shows the actual stage of product develop |
|--|-----------------------------------------------|---------------------------------------------------------------|--------------------|-------|-----|-------|-----------------------------------------------------------------------|
|  |                                               | Art. No.:                                                     |                    | Size  |     | Sheet | -/-                                                                   |
|  | Preference Pte. Ltd.<br>www.preference.com.sg |                                                               | Date : 18-NOV-2021 | Scale | -:- | Rev.  | -                                                                     |