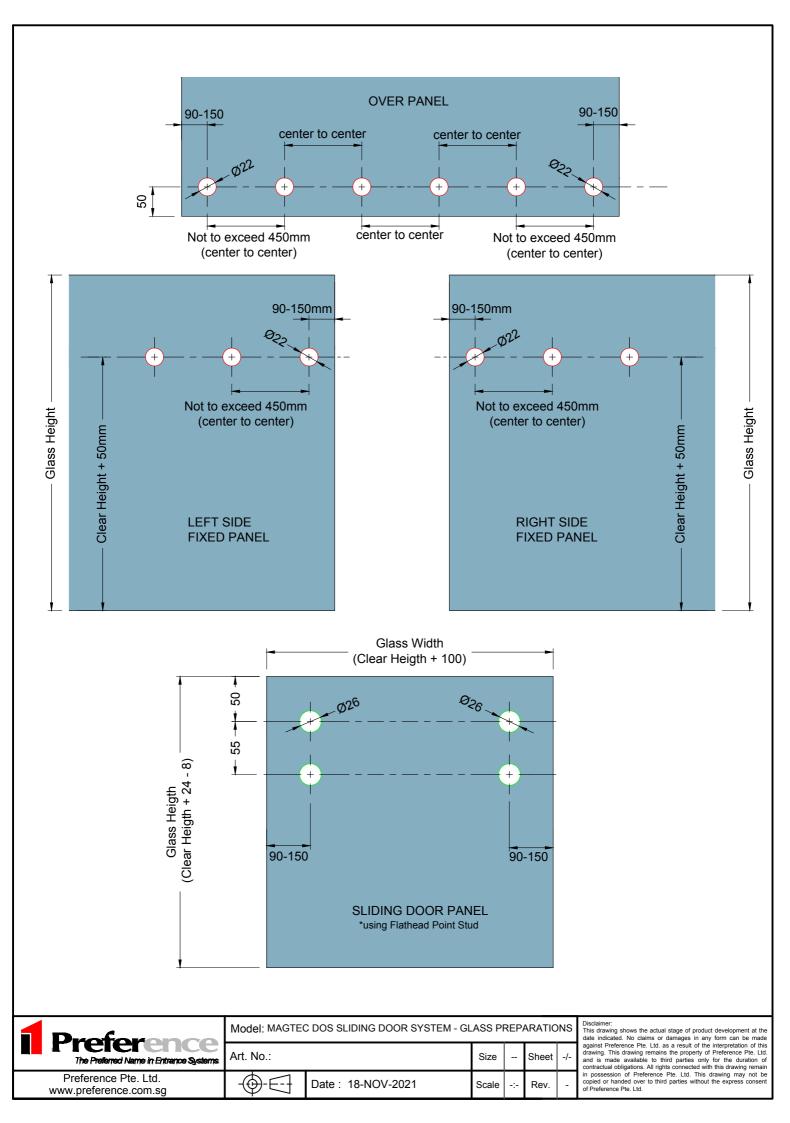

## TYPICAL GLASS ELEVATION FOR DOUBLE LEAF GLASS DOOR

|  | <b>I</b> Preference                           | Model: MAGTEC DOS SLIDING DOOR SYSTEM TYPICAL GLASS ELEVATION |                    |       |     |       | Disclaimer:<br>This drawing shows the actual stage of product develop |
|--|-----------------------------------------------|---------------------------------------------------------------|--------------------|-------|-----|-------|-----------------------------------------------------------------------|
|  |                                               | Art. No.:                                                     |                    | Size  |     | Sheet | -/-                                                                   |
|  | Preference Pte. Ltd.<br>www.preference.com.sg |                                                               | Date : 18-NOV-2021 | Scale | -:- | Rev.  | -                                                                     |