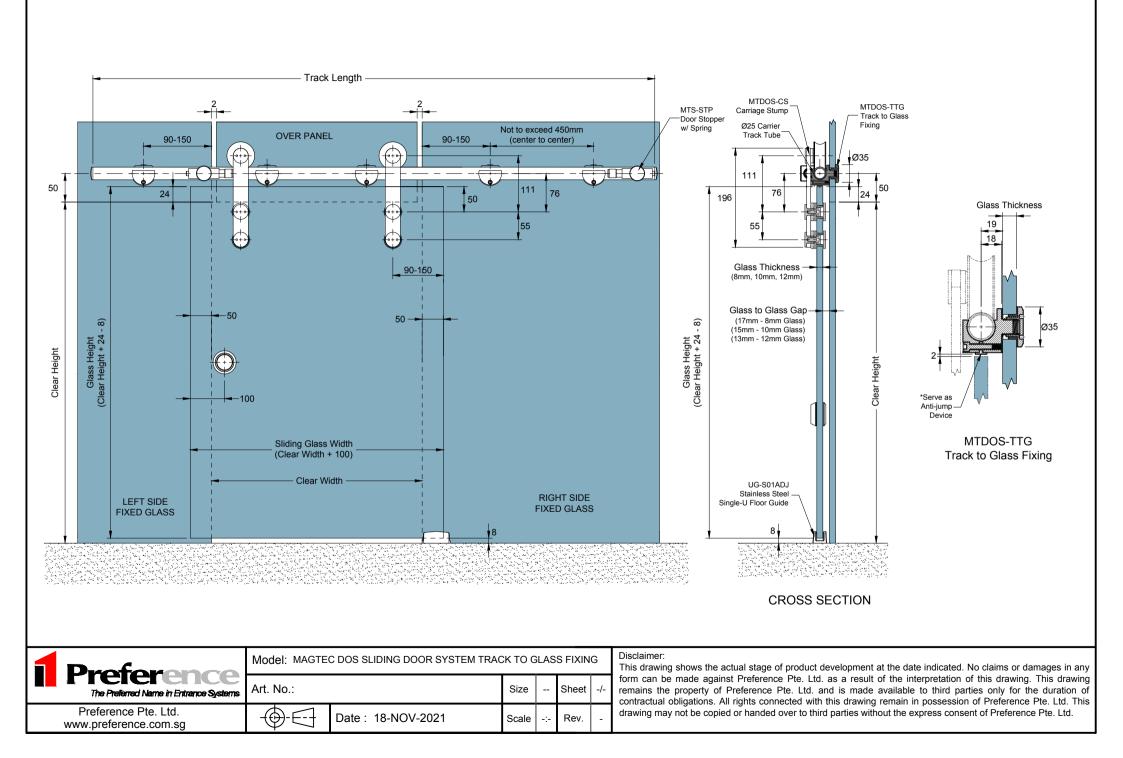

## TYPICAL GLASS ELEVATION FOR DOUBLE LEAF GLASS DOOR

|  | <b>I</b> Preference                           | Model: MAGTEC DOS SLIDING DOOR SYSTEM TYPICAL GLASS ELEVATION |                    |       |     |       | Disclaimer:<br>This drawing shows the actual stage of product develop |
|--|-----------------------------------------------|---------------------------------------------------------------|--------------------|-------|-----|-------|-----------------------------------------------------------------------|
|  |                                               | Art. No.:                                                     |                    | Size  |     | Sheet | -/-                                                                   |
|  | Preference Pte. Ltd.<br>www.preference.com.sg |                                                               | Date : 18-NOV-2021 | Scale | -:- | Rev.  | -                                                                     |