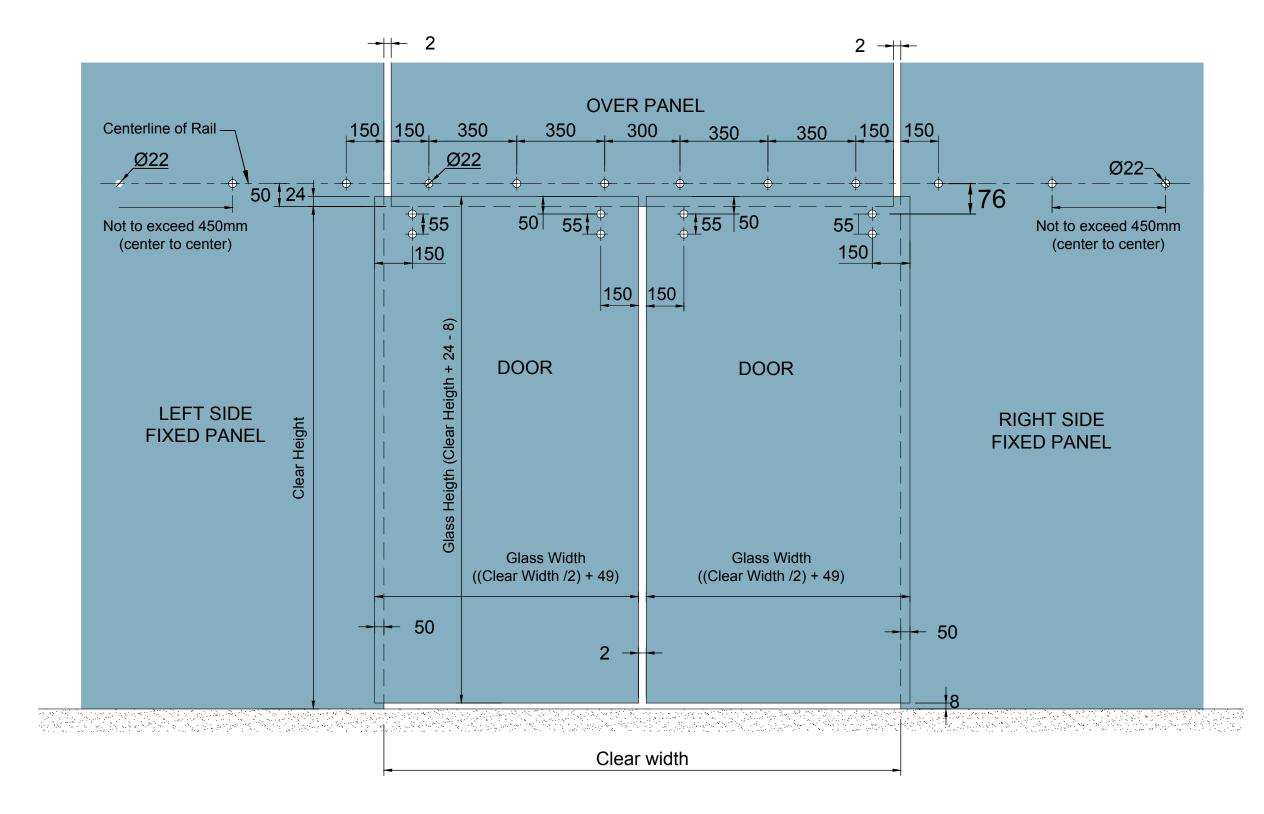

## TYPICAL GLASS ELEVATION FOR DOUBLE LEAF GLASS DOOR

|  | <b>I</b> Preference                           | Model: MAGTEC DOS SLIDING DOOR SYSTEM TYPICAL GLASS ELEVATION |                    |       |     |       | Disclaimer:<br>This drawing shows the actual stage of product develop |
|--|-----------------------------------------------|---------------------------------------------------------------|--------------------|-------|-----|-------|-----------------------------------------------------------------------|
|  |                                               | Art. No.:                                                     |                    | Size  |     | Sheet | -/-                                                                   |
|  | Preference Pte. Ltd.<br>www.preference.com.sg |                                                               | Date : 18-NOV-2021 | Scale | -:- | Rev.  | -                                                                     |