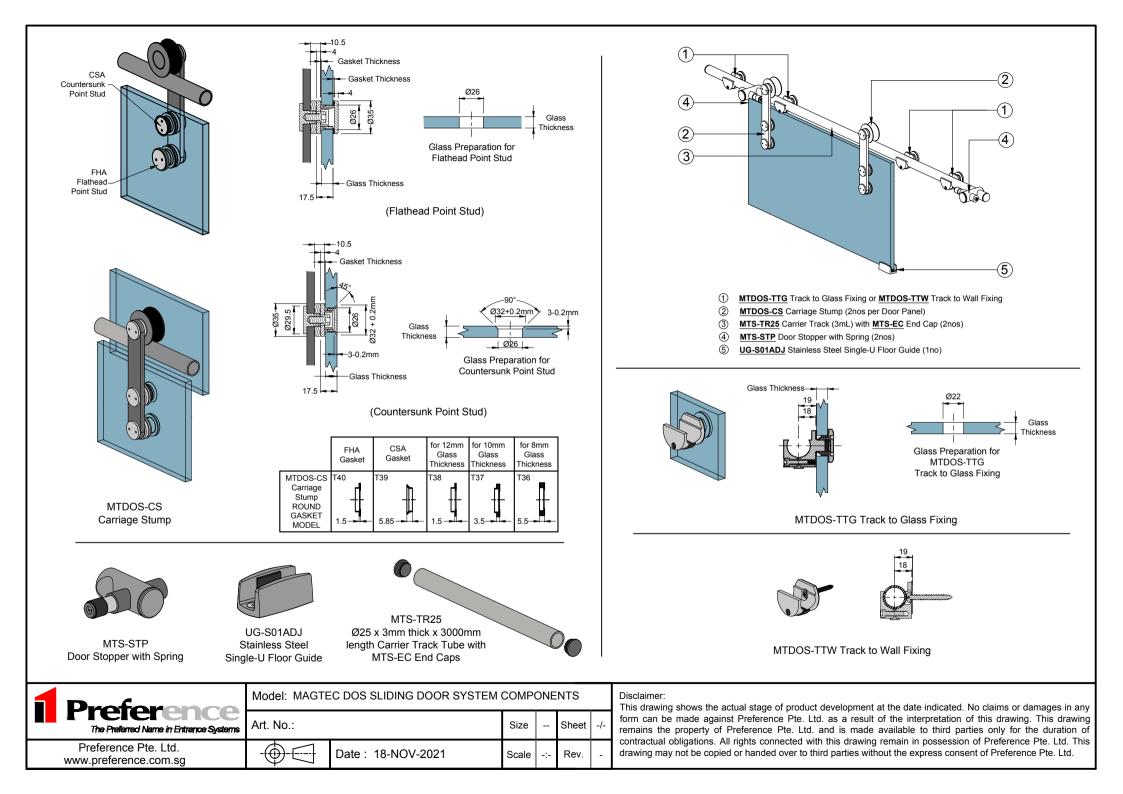

## TYPICAL GLASS ELEVATION FOR DOUBLE LEAF GLASS DOOR

|  | <b>I</b> Preference                           | Model: MAGTEC DOS SLIDING DOOR SYSTEM TYPICAL GLASS ELEVATION |                    |       |     |       | Disclaimer:<br>This drawing shows the actual stage of product develop |
|--|-----------------------------------------------|---------------------------------------------------------------|--------------------|-------|-----|-------|-----------------------------------------------------------------------|
|  |                                               | Art. No.:                                                     |                    | Size  |     | Sheet | -/-                                                                   |
|  | Preference Pte. Ltd.<br>www.preference.com.sg |                                                               | Date : 18-NOV-2021 | Scale | -:- | Rev.  | -                                                                     |