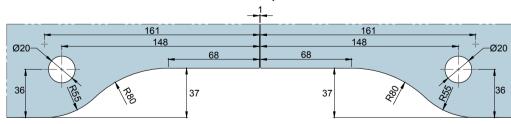

## Glass Preparation

Preference Pte. Ltd. www.preference.com.sg

Model: PD50 Double Overpanel Patch

Art. No.: Size -- Sheet

Date: 26-JULY-2014 Scale -- Rev.