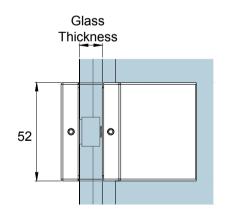

| Preference The Preferred Name in Entrance Systems | Model: PD70 Overpanel Patch |                    |       |     |       |     |
|---------------------------------------------------|-----------------------------|--------------------|-------|-----|-------|-----|
|                                                   | Art. No.:                   |                    | Size  |     | Sheet | -/- |
| Preference Pte. Ltd. www.preference.com.sg        | $\bigoplus$                 | Date: 26-JULY-2014 | Scale | -:- | Rev.  | -   |