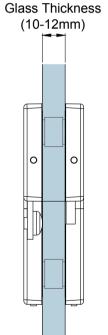

| Glass Thickness | 10 - 12 mm Glass Thickness                        |
|-----------------|---------------------------------------------------|
| Material        | Body: Aluminium<br>Cover: Stainless Steel         |
| Finishes        | Polished Stainless Steel<br>Satin Stainless Steel |