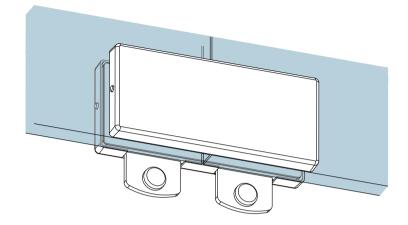

| Glass Thickness | 10 - 12 mm Glass Thickness                        |
|-----------------|---------------------------------------------------|
| Material        | Body: Aluminium<br>Cover: Stainless Steel         |
| Finishes        | Polished Stainless Steel<br>Satin Stainless Steel |