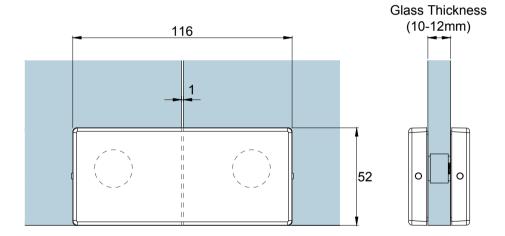

| Glass Thickness | 10 - 12 mm Glass Thickness                        |
|-----------------|---------------------------------------------------|
| Material        | Body: Aluminium<br>Cover: Stainless Steel         |
| Finishes        | Polished Stainless Steel<br>Satin Stainless Steel |