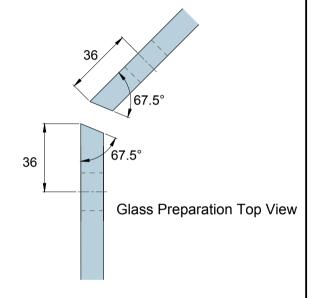

**Preference** 

The Preferred Name in Entrance Systems

Preference Pte. Ltd. www.preference.com.sg

Model: PD70 (135°) Angled Patch

Art. No.: Size -- Sheet

Date: 26-JULY-2014 Scale -- Rev.

Disclaimer:

| Glass Thickness | 10 - 12 mm Glass Thickness                        |
|-----------------|---------------------------------------------------|
| Material        | Body: Aluminium<br>Cover: Stainless Steel         |
| Finishes        | Polished Stainless Steel<br>Satin Stainless Steel |