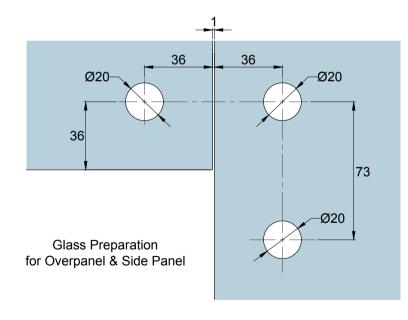

| Preference The Preferred Name in Entrance Systems | Model: PD63 Overpanel and Side Panel Patch |  |  |
|---------------------------------------------------|--------------------------------------------|--|--|
|                                                   | Art. No.:                                  |  |  |
| Preference Pte. Ltd.                              | Date : 26-JULY-2014                        |  |  |