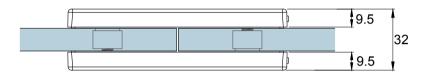

Sheet

Rev.

Scale -:-

32

| Glass Thickness | 10 - 12 mm Glass Thickness                        |  |  |
|-----------------|---------------------------------------------------|--|--|
| Material        | Body: Aluminium<br>Cover: Stainless Steel         |  |  |
| Finishes        | Polished Stainless Steel<br>Satin Stainless Steel |  |  |