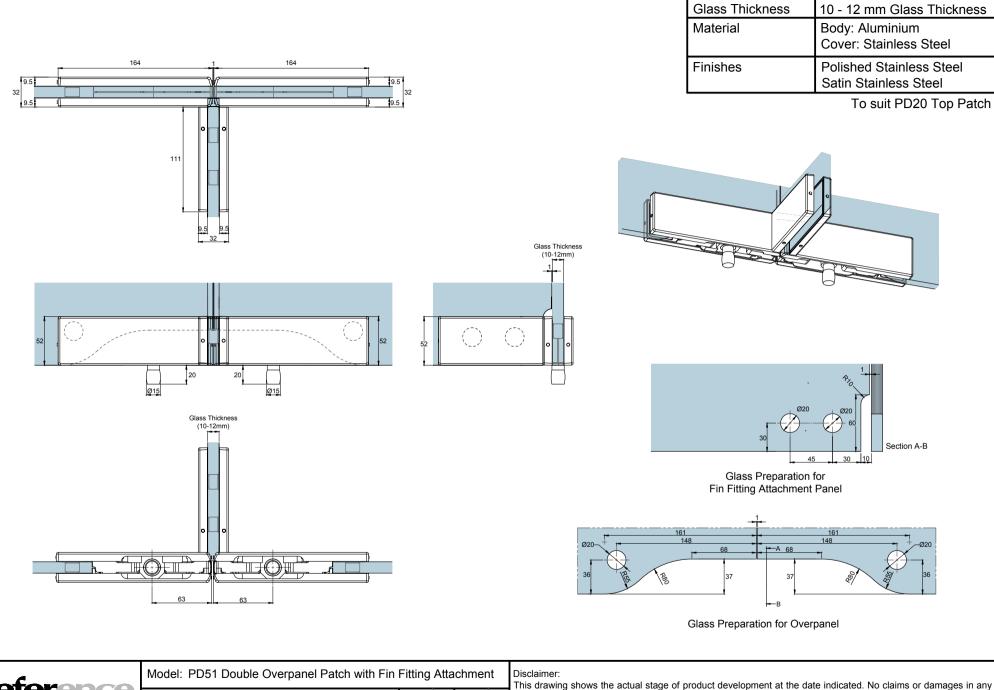

To suit PD20 Top Patch

| Glass Thickness | 10 - 12 mm Glass Thickness                        |
|-----------------|---------------------------------------------------|
| Material        | Body: Aluminium<br>Cover: Stainless Steel         |
| Finishes        | Polished Stainless Steel<br>Satin Stainless Steel |