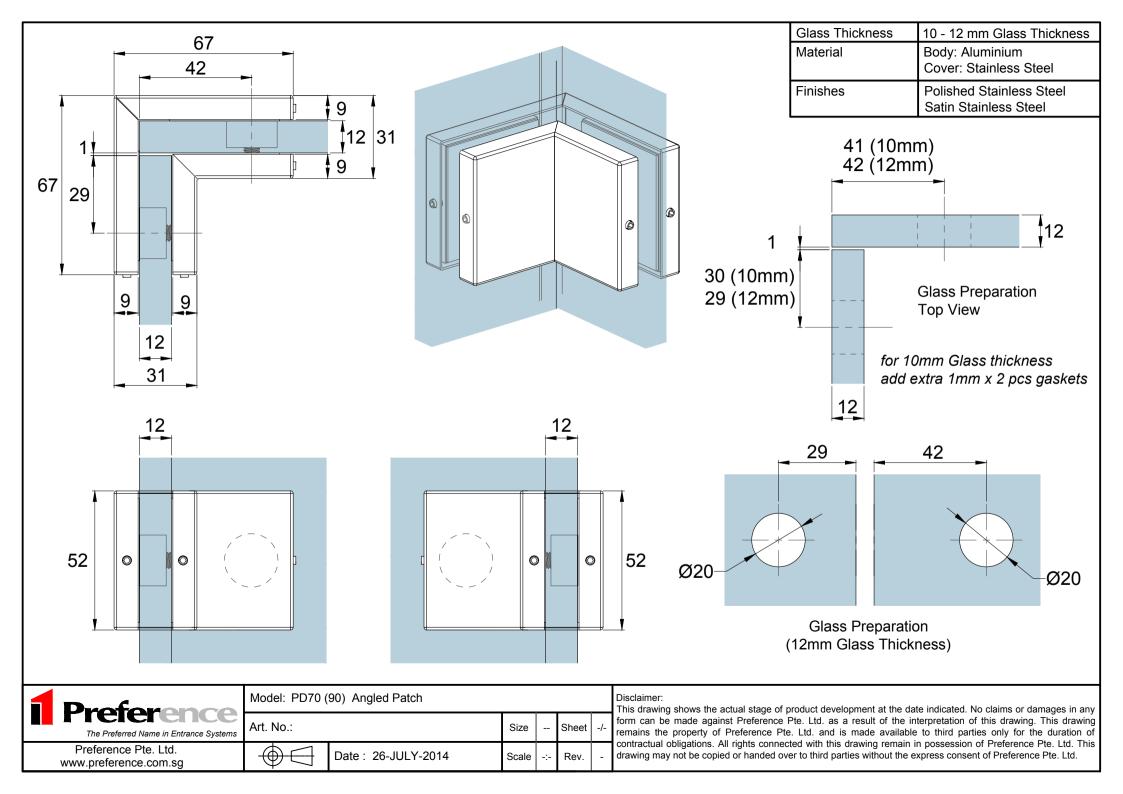

| Glass Thickness | 10 - 12 mm Glass Thickness                        |
|-----------------|---------------------------------------------------|
| Material        | Body: Aluminium<br>Cover: Stainless Steel         |
| Finishes        | Polished Stainless Steel<br>Satin Stainless Steel |

Disclaimer:

| 1 | Preference                             |
|---|----------------------------------------|
|   | The Preferred Name in Entrance Systems |
|   | Desference Dte 144                     |

Preference Pte. Ltd. www.preference.com.sg Model: PD70 (90°) Angled Patch for 15mm - 19mm Glass Thickness

Art. No.: Size Sheet Date: 26-JULY-2014 Scale :--Rev.

| Glass Thickness | 10 - 12 mm Glass Thickness                        |
|-----------------|---------------------------------------------------|
| Material        | Body: Aluminium<br>Cover: Stainless Steel         |
| Finishes        | Polished Stainless Steel<br>Satin Stainless Steel |