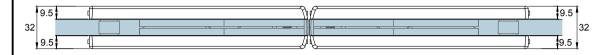

## Glass Preparation

Preference Pte. Ltd. www.preference.com.sg

Model: PD50 Double Overpanel Patch

Art. No.: Size -- Sheet

Date: 26-JULY-2014 Scale -- Rev.

| Preference The Preferred Name in Entrance Systems | Model: PD63 Overpanel and Side Panel Patch |  |  |
|---------------------------------------------------|--------------------------------------------|--|--|
|                                                   | Art. No.:                                  |  |  |
| Preference Pte. Ltd.                              | Date : 26-JULY-2014                        |  |  |

| Preference The Preferred Name in Entrance Systems | Model: PD70 Overpanel Patch |                    |       |     |       |     |
|---------------------------------------------------|-----------------------------|--------------------|-------|-----|-------|-----|
|                                                   | Art. No.:                   |                    | Size  |     | Sheet | -/- |
| Preference Pte. Ltd. www.preference.com.sg        | $\bigoplus$                 | Date: 26-JULY-2014 | Scale | -:- | Rev.  | -   |