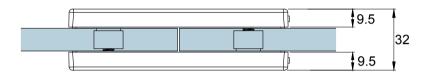

Sheet

Rev.

Scale -:-

32

| Glass Thickness | 10 - 12 mm Glass Thickness                        |  |  |
|-----------------|---------------------------------------------------|--|--|
| Material        | Body: Aluminium<br>Cover: Stainless Steel         |  |  |
| Finishes        | Polished Stainless Steel<br>Satin Stainless Steel |  |  |