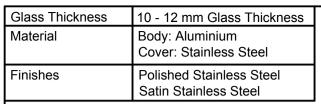

| Glass Thickness | 10 - 12 mm Glass Thickness                        |
|-----------------|---------------------------------------------------|
| Material        | Body: Aluminium<br>Cover: Stainless Steel         |
| Finishes        | Polished Stainless Steel<br>Satin Stainless Steel |

Sheet

Rev.

Scale -:-

32

| Glass Thickness | 10 - 12 mm Glass Thickness                        |  |  |
|-----------------|---------------------------------------------------|--|--|
| Material        | Body: Aluminium<br>Cover: Stainless Steel         |  |  |
| Finishes        | Polished Stainless Steel<br>Satin Stainless Steel |  |  |

Sheet

Rev.

Size

Scale :--

| Glass Thickness | 10 - 12 mm Glass Thickness                        |
|-----------------|---------------------------------------------------|
| Material        | Body: Aluminium<br>Cover: Stainless Steel         |
| Finishes        | Polished Stainless Steel<br>Satin Stainless Steel |

Art. No.: Size Sheet Date: 26-JULY-2014 Scale :--Rev.

| Glass Thickness | 10 - 12 mm Glass Thickness                        |
|-----------------|---------------------------------------------------|
| Material        | Body: Aluminium<br>Cover: Stainless Steel         |
| Finishes        | Polished Stainless Steel<br>Satin Stainless Steel |

**Preference** 

The Preferred Name in Entrance Systems

Preference Pte. Ltd. www.preference.com.sg

Model: PD70 (135°) Angled Patch

Art. No.: Size -- Sheet

Date: 26-JULY-2014 Scale -- Rev.

Disclaimer:

| Glass Thickness | 10 - 12 mm Glass Thickness                        |
|-----------------|---------------------------------------------------|
| Material        | Body: Aluminium<br>Cover: Stainless Steel         |
| Finishes        | Polished Stainless Steel<br>Satin Stainless Steel |