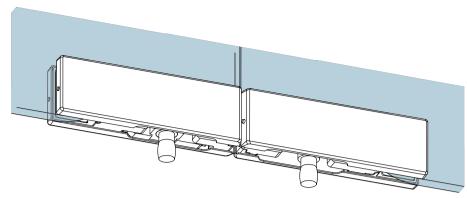

## Glass Preparation

Preference Pte. Ltd. www.preference.com.sg

Model: PD50 Double Overpanel Patch

Art. No.: Size -- Sheet

Date: 26-JULY-2014 Scale -- Rev.

| Preference The Preferred Name in Entrance Systems | Model: PD63 Overpanel and Side Panel Patch |  |  |
|---------------------------------------------------|--------------------------------------------|--|--|
|                                                   | Art. No.:                                  |  |  |
| Preference Pte. Ltd.                              | Date : 26-JULY-2014                        |  |  |

| Preference The Preferred Name in Entrance Systems | Model: PD70 Overpanel Patch |                    |       |     |       |     |
|---------------------------------------------------|-----------------------------|--------------------|-------|-----|-------|-----|
|                                                   | Art. No.:                   |                    | Size  |     | Sheet | -/- |
| Preference Pte. Ltd. www.preference.com.sg        | $\bigoplus$                 | Date: 26-JULY-2014 | Scale | -:- | Rev.  | -   |