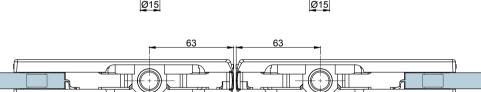

| Glass Thickness | 10 - 12 mm Glass Thickness                        |
|-----------------|---------------------------------------------------|
| Material        | Body: Aluminium<br>Cover: Stainless Steel         |
| Finishes        | Polished Stainless Steel<br>Satin Stainless Steel |