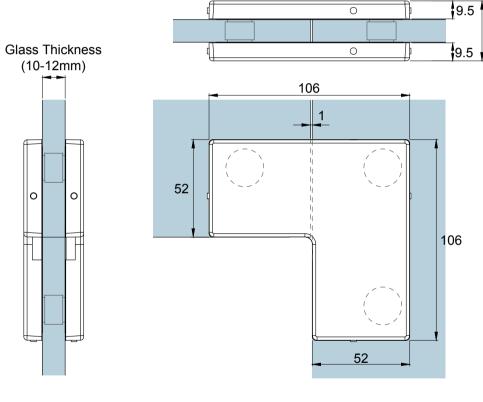

| Preference The Preferred Name in Entrance Systems | Model: PD63 Overpanel and Side Panel Patch |  |  |
|---------------------------------------------------|--------------------------------------------|--|--|
|                                                   | Art. No.:                                  |  |  |
| Preference Pte. Ltd.                              | Date : 26-JULY-2014                        |  |  |

| Glass Thickness | 10 - 12 mm Glass Thickness                        |
|-----------------|---------------------------------------------------|
| Material        | Body: Aluminium<br>Cover: Stainless Steel         |
| Finishes        | Polished Stainless Steel<br>Satin Stainless Steel |