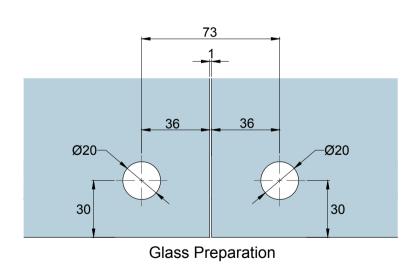

## Glass Preparation

Preference Pte. Ltd. www.preference.com.sg

Model: PD50 Double Overpanel Patch

Art. No.: Size -- Sheet

Date: 26-JULY-2014 Scale -- Rev.