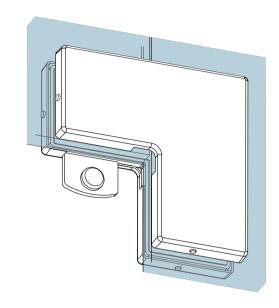

| Preference The Preferred Name in Entrance Systems | Model: PD63 Overpanel and Side Panel Patch |  |  |
|---------------------------------------------------|--------------------------------------------|--|--|
|                                                   | Art. No.:                                  |  |  |
| Preference Pte. Ltd.                              | Date : 26-JULY-2014                        |  |  |