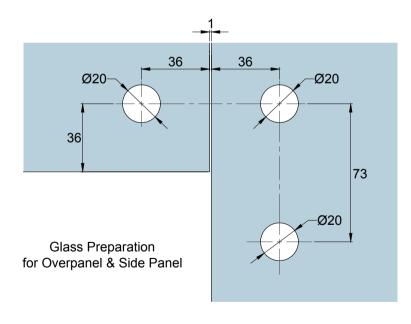

| Preference The Preferred Name in Entrance Systems | Model: PD63 Overpanel and Side Panel Patch |  |  |
|---------------------------------------------------|--------------------------------------------|--|--|
|                                                   | Art. No.:                                  |  |  |
| Preference Pte. Ltd.                              | Date : 26-JULY-2014                        |  |  |