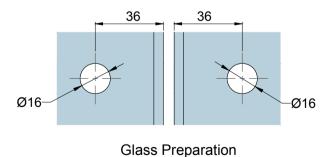

| Preference The Preferred Name in Entrance Systems | Model: PD70 Overpanel Patch |                    |       |     |       |     |
|---------------------------------------------------|-----------------------------|--------------------|-------|-----|-------|-----|
|                                                   | Art. No.:                   |                    | Size  |     | Sheet | -/- |
| Preference Pte. Ltd. www.preference.com.sg        | $\bigoplus$                 | Date: 26-JULY-2014 | Scale | -:- | Rev.  | -   |