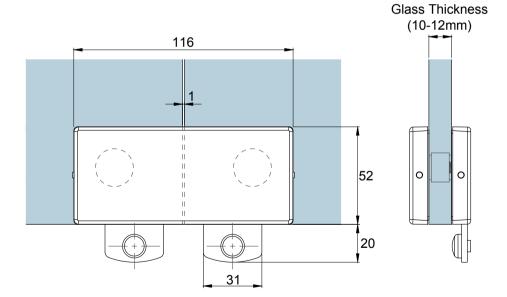

| Glass Thickness | 10 - 12 mm Glass Thickness                        |
|-----------------|---------------------------------------------------|
| Material        | Body: Aluminium<br>Cover: Stainless Steel         |
| Finishes        | Polished Stainless Steel<br>Satin Stainless Steel |