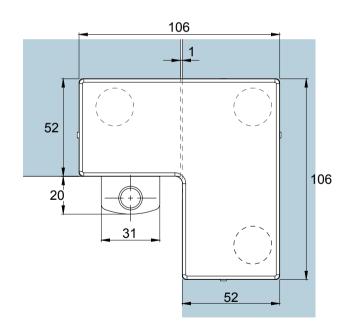

| Preference The Preferred Name in Entrance Systems | Model: PD63 Overpanel and Side Panel Patch |  |  |
|---------------------------------------------------|--------------------------------------------|--|--|
|                                                   | Art. No.:                                  |  |  |
| Preference Pte. Ltd.                              | Date : 26-JULY-2014                        |  |  |