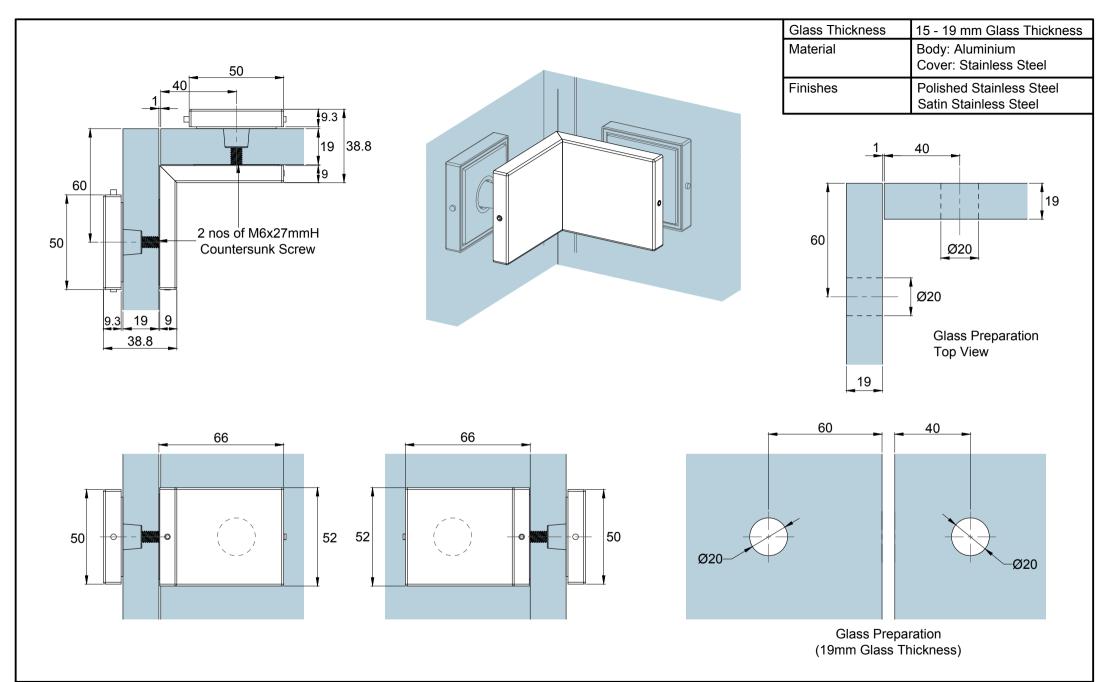

Disclaimer:

| 1 | Preference                             |
|---|----------------------------------------|
|   | The Preferred Name in Entrance Systems |
|   | Desference Dte 144                     |

Preference Pte. Ltd. www.preference.com.sg Model: PD70 (90°) Angled Patch for 15mm - 19mm Glass Thickness