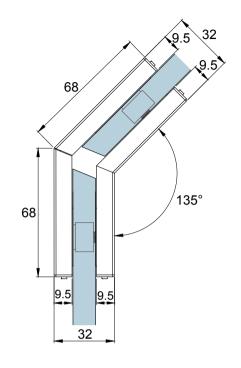

**Preference** 

The Preferred Name in Entrance Systems

Preference Pte. Ltd. www.preference.com.sg

Model: PD70 (135°) Angled Patch

Art. No.: Size -- Sheet

Date: 26-JULY-2014 Scale -- Rev.

Disclaimer:

| Glass Thickness | 10 - 12 mm Glass Thickness                        |
|-----------------|---------------------------------------------------|
| Material        | Body: Aluminium<br>Cover: Stainless Steel         |
| Finishes        | Polished Stainless Steel<br>Satin Stainless Steel |