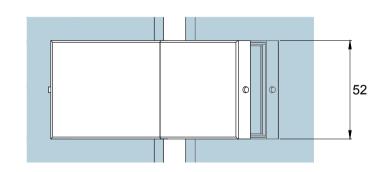

| Preference The Preferred Name in Entrance Systems | Model: PD70 Overpanel Patch |                    |       |     |       |     |
|---------------------------------------------------|-----------------------------|--------------------|-------|-----|-------|-----|
|                                                   | Art. No.:                   |                    | Size  |     | Sheet | -/- |
| Preference Pte. Ltd. www.preference.com.sg        | $\bigoplus$                 | Date: 26-JULY-2014 | Scale | -:- | Rev.  | -   |