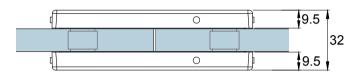

Sheet

Rev.

Scale -:-

32

| Glass Thickness | 10 - 12 mm Glass Thickness                        |  |  |
|-----------------|---------------------------------------------------|--|--|
| Material        | Body: Aluminium<br>Cover: Stainless Steel         |  |  |
| Finishes        | Polished Stainless Steel<br>Satin Stainless Steel |  |  |