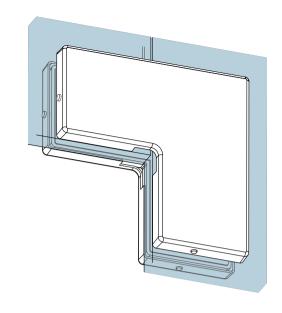

| Preference The Preferred Name in Entrance Systems | Model: PD63 Overpanel and Side Panel Patch |  |  |
|---------------------------------------------------|--------------------------------------------|--|--|
|                                                   | Art. No.:                                  |  |  |
| Preference Pte. Ltd.                              | Date : 26-JULY-2014                        |  |  |