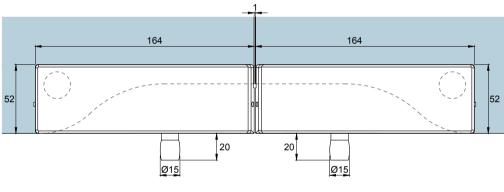

## Glass Preparation

Preference Pte. Ltd. www.preference.com.sg

Model: PD50 Double Overpanel Patch

Art. No.: Size -- Sheet

Date: 26-JULY-2014 Scale -- Rev.

| Preference The Preferred Name in Entrance Systems | Model: PD63 Overpanel and Side Panel Patch |  |  |
|---------------------------------------------------|--------------------------------------------|--|--|
|                                                   | Art. No.:                                  |  |  |
| Preference Pte. Ltd.                              | Date : 26-JULY-2014                        |  |  |

| Preference The Preferred Name in Entrance Systems | Model: PD70 Overpanel Patch |                    |       |     |       |     |
|---------------------------------------------------|-----------------------------|--------------------|-------|-----|-------|-----|
|                                                   | Art. No.:                   |                    | Size  |     | Sheet | -/- |
| Preference Pte. Ltd. www.preference.com.sg        | $\bigoplus$                 | Date: 26-JULY-2014 | Scale | -:- | Rev.  | -   |