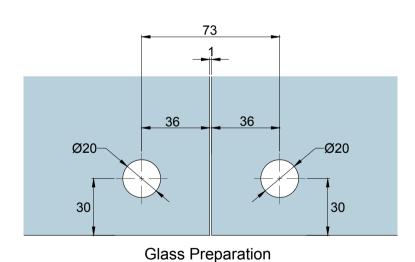

## Glass Preparation

Preference Pte. Ltd. www.preference.com.sg

Model: PD50 Double Overpanel Patch

Art. No.: Size -- Sheet

Date: 26-JULY-2014 Scale -- Rev.