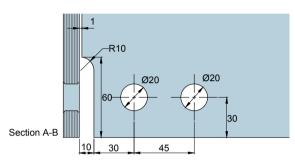

**Glass Preparation** 

| 1 | <b>Preference</b>                      |
|---|----------------------------------------|
|   | The Preferred Name in Entrance Systems |

Preference Pte. Ltd. www.preference.com.sg

106

Model: PD81 Connector Patch with Fin Fitting Attachment

Art. No.: Size Sheet Date: 26-JULY-2014 Scale -:-Rev.

| Glass Thickness | 10 - 12 mm Glass Thickness                        |
|-----------------|---------------------------------------------------|
| Material        | Body: Aluminium<br>Cover: Stainless Steel         |
| Finishes        | Polished Stainless Steel<br>Satin Stainless Steel |