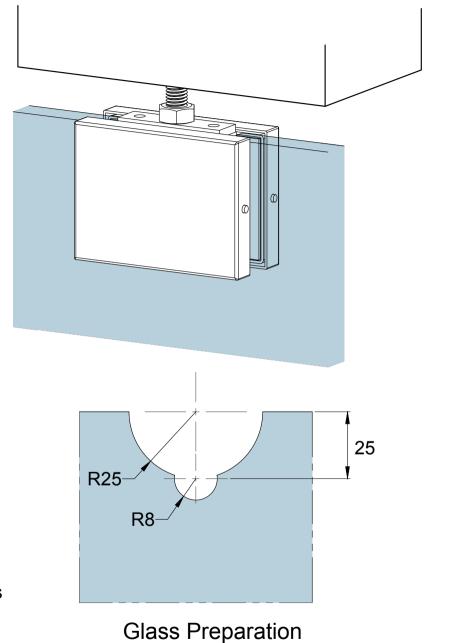

**Glass Preparation** 

| 1 | <b>Preference</b>                      |
|---|----------------------------------------|
|   | The Preferred Name in Entrance Systems |

Preference Pte. Ltd. www.preference.com.sg

106

Model: PD81 Connector Patch with Fin Fitting Attachment

Art. No.: Size Sheet Date: 26-JULY-2014 Scale -:-Rev.

| Glass Thickness | 10 - 12 mm Glass Thickness                        |
|-----------------|---------------------------------------------------|
| Material        | Body: Aluminium<br>Cover: Stainless Steel         |
| Finishes        | Polished Stainless Steel<br>Satin Stainless Steel |