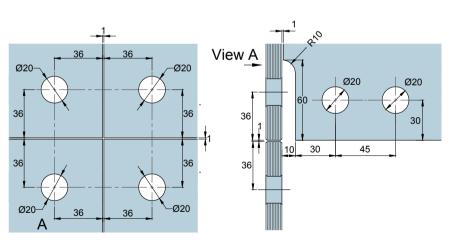

**Glass Preparation** 

| 1 | <b>Preference</b>                      |
|---|----------------------------------------|
|   | The Preferred Name in Entrance Systems |

Preference Pte. Ltd. www.preference.com.sg

106

Model: PD81 Connector Patch with Fin Fitting Attachment

Art. No.: Size Sheet Date: 26-JULY-2014 Scale -:-Rev.

| Glass Thickness | 10 - 12 mm Glass Thickness                        |
|-----------------|---------------------------------------------------|
| Material        | Body: Aluminium<br>Cover: Stainless Steel         |
| Finishes        | Polished Stainless Steel<br>Satin Stainless Steel |