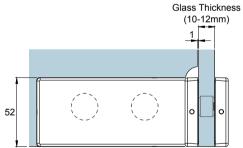

| Duotovonco                                        | Model: PD82 Side Patch |                    |       |     |       |     |
|---------------------------------------------------|------------------------|--------------------|-------|-----|-------|-----|
| Preference The Preferred Name in Entrance Systems | Art. No.:              |                    | Size  |     | Sheet | -/- |
| Preference Pte. Ltd.<br>www.preference.com.sg     | $\oplus$               | Date: 26-JULY-2014 | Scale | -:- | Rev.  | -   |

Disclaimer:

| Glass Thickness | 10 - 12 mm Glass Thickness                        |
|-----------------|---------------------------------------------------|
| Material        | Body: Aluminium<br>Cover: Stainless Steel         |
| Finishes        | Polished Stainless Steel<br>Satin Stainless Steel |