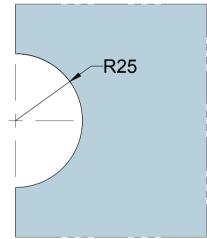

**Glass Preparation** 

| 1 | <b>Preference</b>                      |
|---|----------------------------------------|
|   | The Preferred Name in Entrance Systems |

Preference Pte. Ltd. www.preference.com.sg

106

Model: PD81 Connector Patch with Fin Fitting Attachment

Art. No.: Size Sheet Date: 26-JULY-2014 Scale -:-Rev.

| Glass Thickness | 10 - 12 mm Glass Thickness                        |
|-----------------|---------------------------------------------------|
| Material        | Body: Aluminium<br>Cover: Stainless Steel         |
| Finishes        | Polished Stainless Steel<br>Satin Stainless Steel |