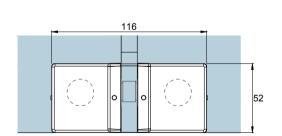

| Duotovonco                                        | Model: PD82 Side Patch |                    |       |     |       |     |
|---------------------------------------------------|------------------------|--------------------|-------|-----|-------|-----|
| Preference The Preferred Name in Entrance Systems | Art. No.:              |                    | Size  |     | Sheet | -/- |
| Preference Pte. Ltd.<br>www.preference.com.sg     | $\oplus$               | Date: 26-JULY-2014 | Scale | -:- | Rev.  | -   |

Disclaimer:

| Glass Thickness | 10 - 12 mm Glass Thickness                        |
|-----------------|---------------------------------------------------|
| Material        | Body: Aluminium<br>Cover: Stainless Steel         |
| Finishes        | Polished Stainless Steel<br>Satin Stainless Steel |