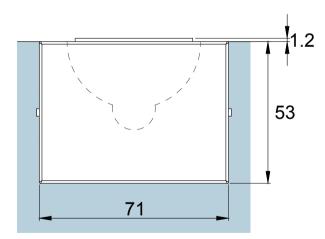

**Glass Preparation** 

| 1 | <b>Preference</b>                      |
|---|----------------------------------------|
|   | The Preferred Name in Entrance Systems |

Preference Pte. Ltd. www.preference.com.sg

106

Model: PD81 Connector Patch with Fin Fitting Attachment

Art. No.: Size Sheet Date: 26-JULY-2014 Scale -:-Rev.

| Glass Thickness | 10 - 12 mm Glass Thickness                        |
|-----------------|---------------------------------------------------|
| Material        | Body: Aluminium<br>Cover: Stainless Steel         |
| Finishes        | Polished Stainless Steel<br>Satin Stainless Steel |