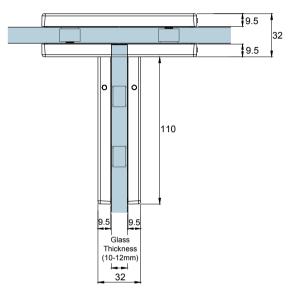

**Glass Preparation** 

| 1 | <b>Preference</b>                      |
|---|----------------------------------------|
|   | The Preferred Name in Entrance Systems |

Preference Pte. Ltd. www.preference.com.sg