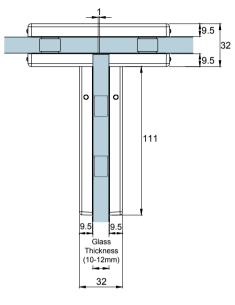

**Glass Preparation** 

| 1 | <b>Preference</b>                      |
|---|----------------------------------------|
|   | The Preferred Name in Entrance Systems |

Preference Pte. Ltd. www.preference.com.sg