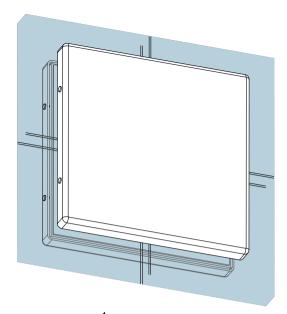

**Glass Preparation** 

| 1 | <b>Preference</b>                      |
|---|----------------------------------------|
|   | The Preferred Name in Entrance Systems |

Preference Pte. Ltd. www.preference.com.sg