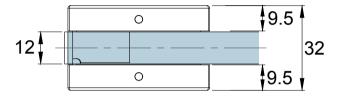

**Glass Preparation** 

| 1 | <b>Preference</b>                      |
|---|----------------------------------------|
|   | The Preferred Name in Entrance Systems |

Preference Pte. Ltd. www.preference.com.sg

106

Model: PD81 Connector Patch with Fin Fitting Attachment

Art. No.: Size Sheet Date: 26-JULY-2014 Scale -:-Rev.

| Glass Thickness | 10 - 12 mm Glass Thickness                        |
|-----------------|---------------------------------------------------|
| Material        | Body: Aluminium<br>Cover: Stainless Steel         |
| Finishes        | Polished Stainless Steel<br>Satin Stainless Steel |