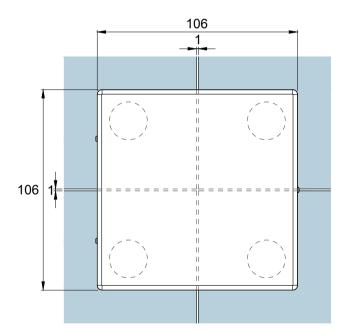

**Glass Preparation** 

| 1 | <b>Preference</b>                      |
|---|----------------------------------------|
|   | The Preferred Name in Entrance Systems |

Preference Pte. Ltd. www.preference.com.sg