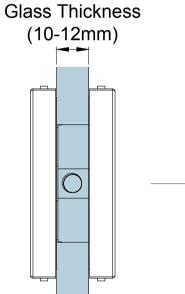

**Glass Preparation** 

| 1 | <b>Preference</b>                      |
|---|----------------------------------------|
|   | The Preferred Name in Entrance Systems |

Preference Pte. Ltd. www.preference.com.sg

106

Model: PD81 Connector Patch with Fin Fitting Attachment

Art. No.: Size Sheet Date: 26-JULY-2014 Scale -:-Rev.

| Glass Thickness | 10 - 12 mm Glass Thickness                        |
|-----------------|---------------------------------------------------|
| Material        | Body: Aluminium<br>Cover: Stainless Steel         |
| Finishes        | Polished Stainless Steel<br>Satin Stainless Steel |