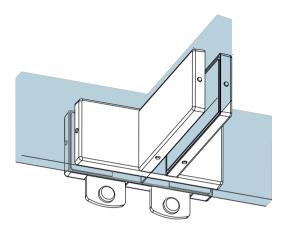

Model: PD86 Hangar Patch

Preferred Name in Entrance Systems

Preference Pte. Ltd.
www.preference.com.sg

Model: PD86 Hangar Patch

Art. No.:

Size -- Sheet -- Sheet -- Rev.

Disclaimer