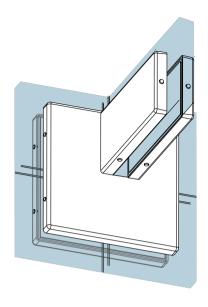

**Glass Preparation** 

| 1 | <b>Preference</b>                      |
|---|----------------------------------------|
|   | The Preferred Name in Entrance Systems |

Preference Pte. Ltd. www.preference.com.sg

106

Model: PD81 Connector Patch with Fin Fitting Attachment

Art. No.: Size Sheet Date: 26-JULY-2014 Scale -:-Rev.

| Glass Thickness | 10 - 12 mm Glass Thickness                        |
|-----------------|---------------------------------------------------|
| Material        | Body: Aluminium<br>Cover: Stainless Steel         |
| Finishes        | Polished Stainless Steel<br>Satin Stainless Steel |