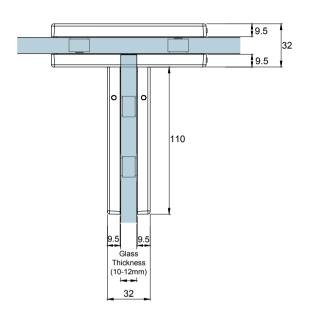

**Glass Preparation** 

| Duotonos                                          | Model: PD80 Connector Patch |       |     |       |     |  |
|---------------------------------------------------|-----------------------------|-------|-----|-------|-----|--|
| Preference The Preferred Name in Entrance Systems | Art. No.:                   |       |     | Sheet | -/- |  |
| Preference Pte. Ltd.<br>www.preference.com.sg     | Date : 26-JULY-2014         | Scale | -;- | Rev.  | -   |  |

Disclaimer:

| Glass Thickness | 10 - 12 mm Glass Thickness                        |
|-----------------|---------------------------------------------------|
| Material        | Body: Aluminium<br>Cover: Stainless Steel         |
| Finishes        | Polished Stainless Steel<br>Satin Stainless Steel |