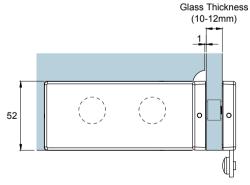

**Glass Preparation** 

| 1 | <b>Preference</b>                      |
|---|----------------------------------------|
|   | The Preferred Name in Entrance Systems |

Preference Pte. Ltd. www.preference.com.sg

106

Model: PD81 Connector Patch with Fin Fitting Attachment

Art. No.: Size Sheet Date: 26-JULY-2014 Scale -:-Rev.

| Glass Thickness | 10 - 12 mm Glass Thickness                        |
|-----------------|---------------------------------------------------|
| Material        | Body: Aluminium<br>Cover: Stainless Steel         |
| Finishes        | Polished Stainless Steel<br>Satin Stainless Steel |