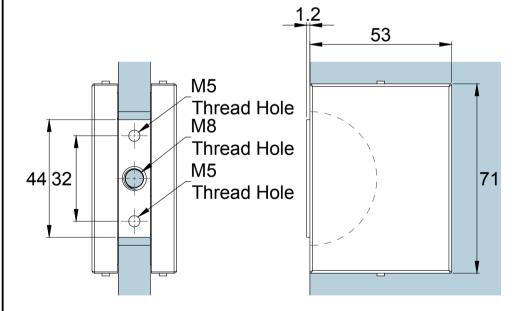

**Glass Preparation** 

| 1 | <b>Preference</b>                      |
|---|----------------------------------------|
|   | The Preferred Name in Entrance Systems |

Preference Pte. Ltd. www.preference.com.sg

106

Model: PD81 Connector Patch with Fin Fitting Attachment

Art. No.: Size Sheet Date: 26-JULY-2014 Scale -:-Rev.

| Glass Thickness | 10 - 12 mm Glass Thickness                        |
|-----------------|---------------------------------------------------|
| Material        | Body: Aluminium<br>Cover: Stainless Steel         |
| Finishes        | Polished Stainless Steel<br>Satin Stainless Steel |