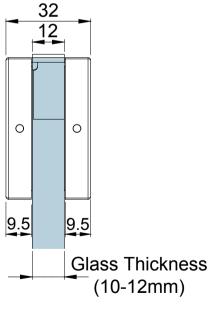

**Glass Preparation** 

| 1 | <b>Preference</b>                      |
|---|----------------------------------------|
|   | The Preferred Name in Entrance Systems |

Preference Pte. Ltd. www.preference.com.sg

106

Model: PD81 Connector Patch with Fin Fitting Attachment

Art. No.: Size Sheet Date: 26-JULY-2014 Scale -:-Rev.

| Glass Thickness | 10 - 12 mm Glass Thickness                        |
|-----------------|---------------------------------------------------|
| Material        | Body: Aluminium<br>Cover: Stainless Steel         |
| Finishes        | Polished Stainless Steel<br>Satin Stainless Steel |