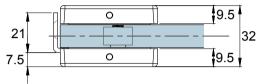

**Glass Preparation** 

| 1 | <b>Preference</b>                      |
|---|----------------------------------------|
|   | The Preferred Name in Entrance Systems |

Preference Pte. Ltd. www.preference.com.sg

106

Model: PD81 Connector Patch with Fin Fitting Attachment

Art. No.: Size Sheet Date: 26-JULY-2014 Scale -:-Rev.

| Glass Thickness | 10 - 12 mm Glass Thickness                        |
|-----------------|---------------------------------------------------|
| Material        | Body: Aluminium<br>Cover: Stainless Steel         |
| Finishes        | Polished Stainless Steel<br>Satin Stainless Steel |