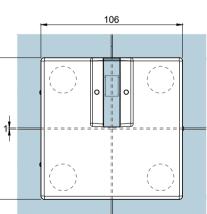

106

Model: PD81 Connector Patch with Fin Fitting Attachment

Art. No.: Size Sheet Date: 26-JULY-2014 Scale -:-Rev.

| Glass Thickness | 10 - 12 mm Glass Thickness                        |
|-----------------|---------------------------------------------------|
| Material        | Body: Aluminium<br>Cover: Stainless Steel         |
| Finishes        | Polished Stainless Steel<br>Satin Stainless Steel |