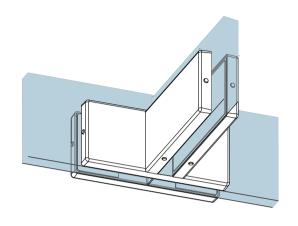

**Glass Preparation** 

| Duotonos                                          | Model: PD80 Connector Patch |       |     |       |     |  |
|---------------------------------------------------|-----------------------------|-------|-----|-------|-----|--|
| Preference The Preferred Name in Entrance Systems | Art. No.:                   |       |     | Sheet | -/- |  |
| Preference Pte. Ltd.<br>www.preference.com.sg     | Date : 26-JULY-2014         | Scale | -;- | Rev.  | -   |  |

Disclaimer:

| Glass Thickness | 10 - 12 mm Glass Thickness                        |
|-----------------|---------------------------------------------------|
| Material        | Body: Aluminium<br>Cover: Stainless Steel         |
| Finishes        | Polished Stainless Steel<br>Satin Stainless Steel |