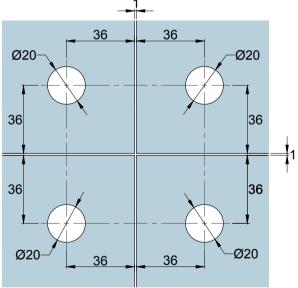

**Glass Preparation** 

| 1 | <b>Preference</b>                      |
|---|----------------------------------------|
|   | The Preferred Name in Entrance Systems |

Preference Pte. Ltd. www.preference.com.sg