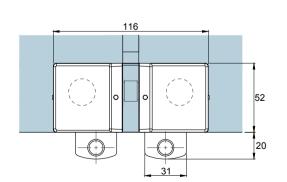

**Glass Preparation** 

| 1 | <b>Preference</b>                      |
|---|----------------------------------------|
|   | The Preferred Name in Entrance Systems |

Preference Pte. Ltd. www.preference.com.sg

106

Model: PD81 Connector Patch with Fin Fitting Attachment

Art. No.: Size Sheet Date: 26-JULY-2014 Scale -:-Rev.

| Glass Thickness | 10 - 12 mm Glass Thickness                        |
|-----------------|---------------------------------------------------|
| Material        | Body: Aluminium<br>Cover: Stainless Steel         |
| Finishes        | Polished Stainless Steel<br>Satin Stainless Steel |