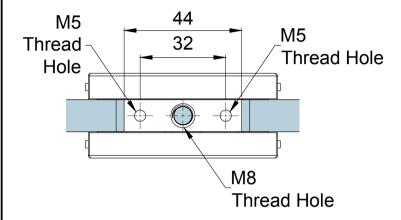

**Glass Preparation** 

| 1 | <b>Preference</b>                      |
|---|----------------------------------------|
|   | The Preferred Name in Entrance Systems |

Preference Pte. Ltd. www.preference.com.sg

106

Model: PD81 Connector Patch with Fin Fitting Attachment

Art. No.: Size Sheet Date: 26-JULY-2014 Scale -:-Rev.

| Glass Thickness | 10 - 12 mm Glass Thickness                        |
|-----------------|---------------------------------------------------|
| Material        | Body: Aluminium<br>Cover: Stainless Steel         |
| Finishes        | Polished Stainless Steel<br>Satin Stainless Steel |