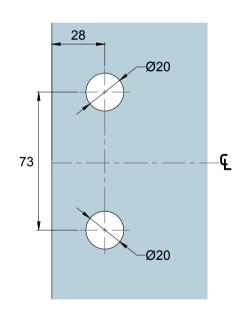

**Glass Preparation** 

| 1 | <b>Preference</b>                      |
|---|----------------------------------------|
|   | The Preferred Name in Entrance Systems |

Preference Pte. Ltd. www.preference.com.sg

106

Model: PD81 Connector Patch with Fin Fitting Attachment

Art. No.: Size Sheet Date: 26-JULY-2014 Scale -:-Rev.

| Glass Thickness | 10 - 12 mm Glass Thickness                        |
|-----------------|---------------------------------------------------|
| Material        | Body: Aluminium<br>Cover: Stainless Steel         |
| Finishes        | Polished Stainless Steel<br>Satin Stainless Steel |