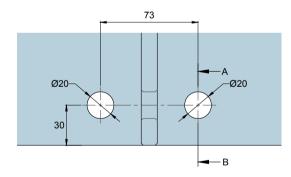

**Glass Preparation** 

| 1 | <b>Preference</b>                      |
|---|----------------------------------------|
|   | The Preferred Name in Entrance Systems |

Preference Pte. Ltd. www.preference.com.sg

106

Model: PD81 Connector Patch with Fin Fitting Attachment

Art. No.: Size Sheet Date: 26-JULY-2014 Scale -:-Rev.

| Glass Thickness | 10 - 12 mm Glass Thickness                        |
|-----------------|---------------------------------------------------|
| Material        | Body: Aluminium<br>Cover: Stainless Steel         |
| Finishes        | Polished Stainless Steel<br>Satin Stainless Steel |