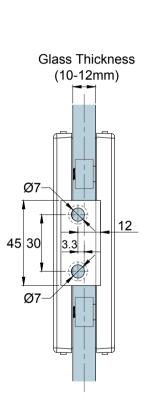

**Glass Preparation** 

| 1 | <b>Preference</b>                      |
|---|----------------------------------------|
|   | The Preferred Name in Entrance Systems |

Preference Pte. Ltd. www.preference.com.sg

106

Model: PD81 Connector Patch with Fin Fitting Attachment

Art. No.: Size Sheet Date: 26-JULY-2014 Scale -:-Rev.

| Glass Thickness | 10 - 12 mm Glass Thickness                        |
|-----------------|---------------------------------------------------|
| Material        | Body: Aluminium<br>Cover: Stainless Steel         |
| Finishes        | Polished Stainless Steel<br>Satin Stainless Steel |