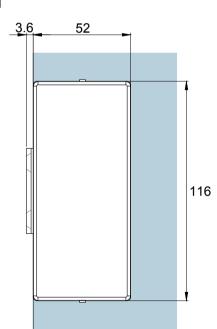

**Glass Preparation** 

| 1 | <b>Preference</b>                      |
|---|----------------------------------------|
|   | The Preferred Name in Entrance Systems |

Preference Pte. Ltd. www.preference.com.sg

106

Model: PD81 Connector Patch with Fin Fitting Attachment

Art. No.: Size Sheet Date: 26-JULY-2014 Scale -:-Rev.

| Glass Thickness | 10 - 12 mm Glass Thickness                        |
|-----------------|---------------------------------------------------|
| Material        | Body: Aluminium<br>Cover: Stainless Steel         |
| Finishes        | Polished Stainless Steel<br>Satin Stainless Steel |