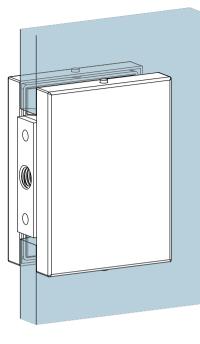

**Glass Preparation** 

| 1 | <b>Preference</b>                      |
|---|----------------------------------------|
|   | The Preferred Name in Entrance Systems |

Preference Pte. Ltd. www.preference.com.sg

106

Model: PD81 Connector Patch with Fin Fitting Attachment

Art. No.: Size Sheet Date: 26-JULY-2014 Scale -:-Rev.

| Glass Thickness | 10 - 12 mm Glass Thickness                        |
|-----------------|---------------------------------------------------|
| Material        | Body: Aluminium<br>Cover: Stainless Steel         |
| Finishes        | Polished Stainless Steel<br>Satin Stainless Steel |