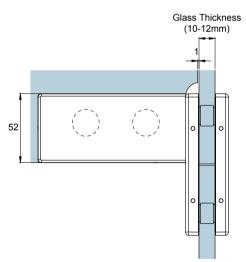

**Glass Preparation** 

| 1 | <b>Preference</b>                      |
|---|----------------------------------------|
|   | The Preferred Name in Entrance Systems |

Preference Pte. Ltd. www.preference.com.sg