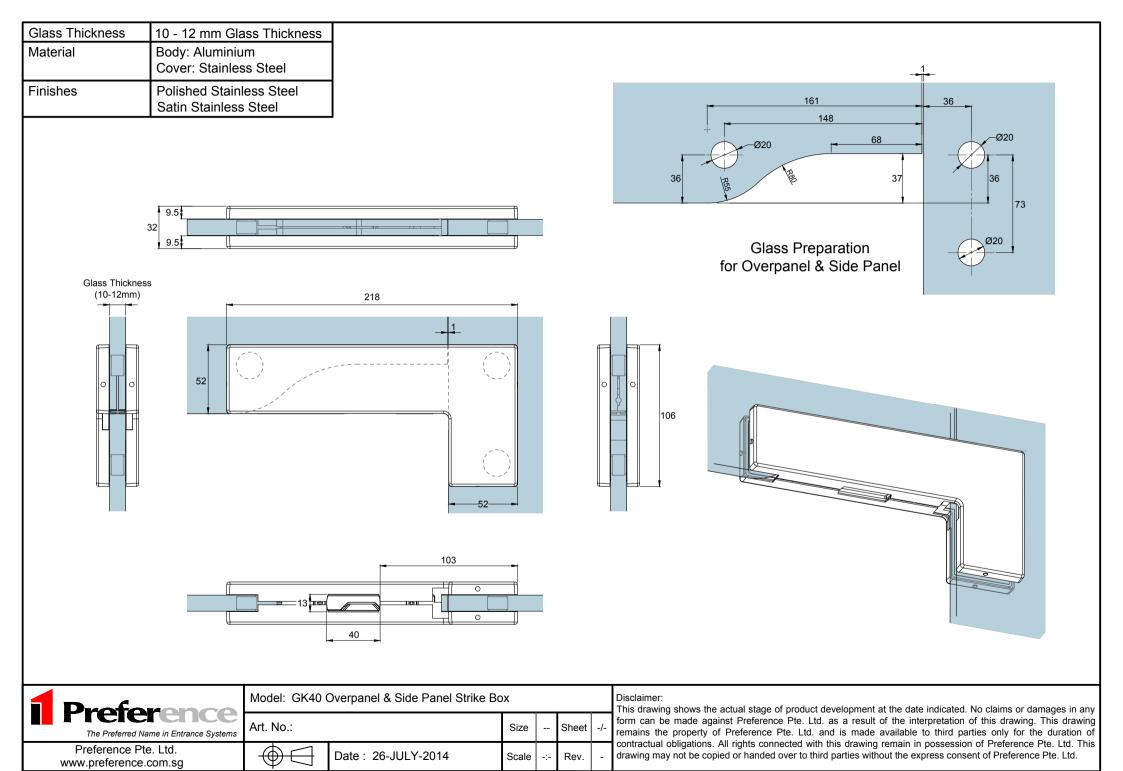

| Glass Thickness | 10 - 12 mm Glass Thickness                        |
|-----------------|---------------------------------------------------|
| Material        | Body: Aluminium<br>Cover: Stainless Steel         |
| Finishes        | Polished Stainless Steel<br>Satin Stainless Steel |