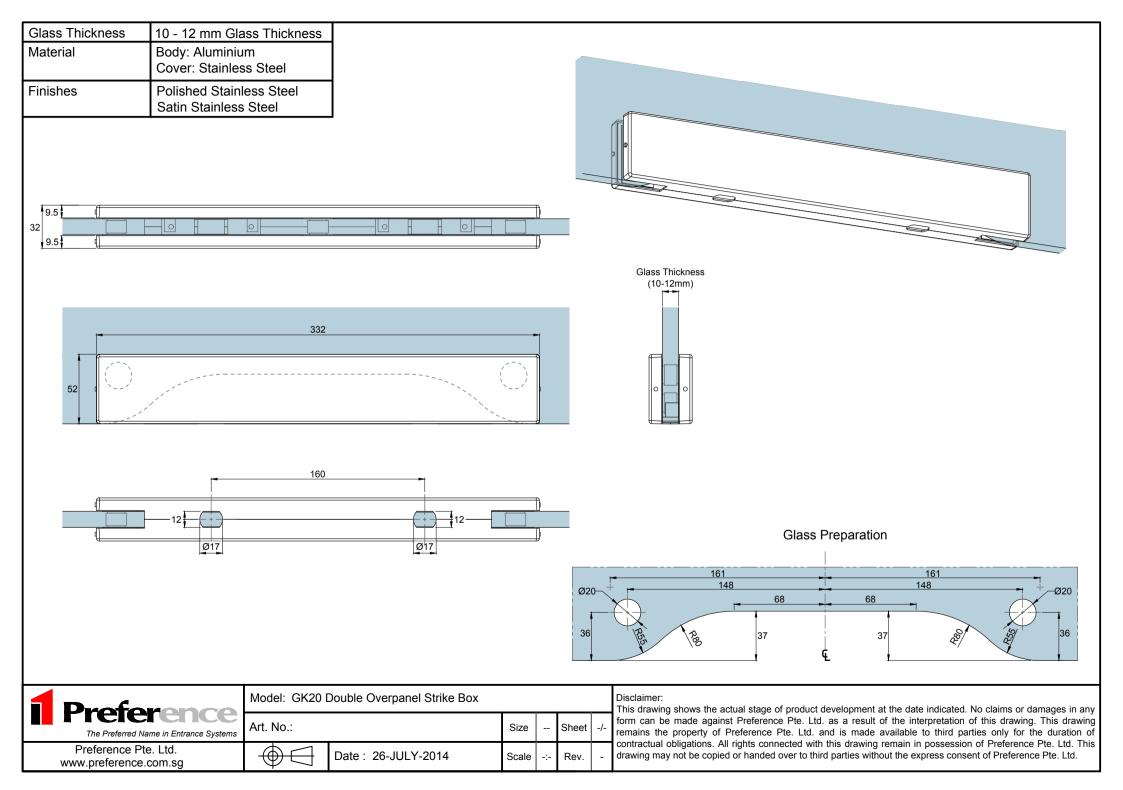

| Glass Thickness | 10 - 12 mm Glass Thickness                        |
|-----------------|---------------------------------------------------|
| Material        | Body: Aluminium<br>Cover: Stainless Steel         |
| Finishes        | Polished Stainless Steel<br>Satin Stainless Steel |