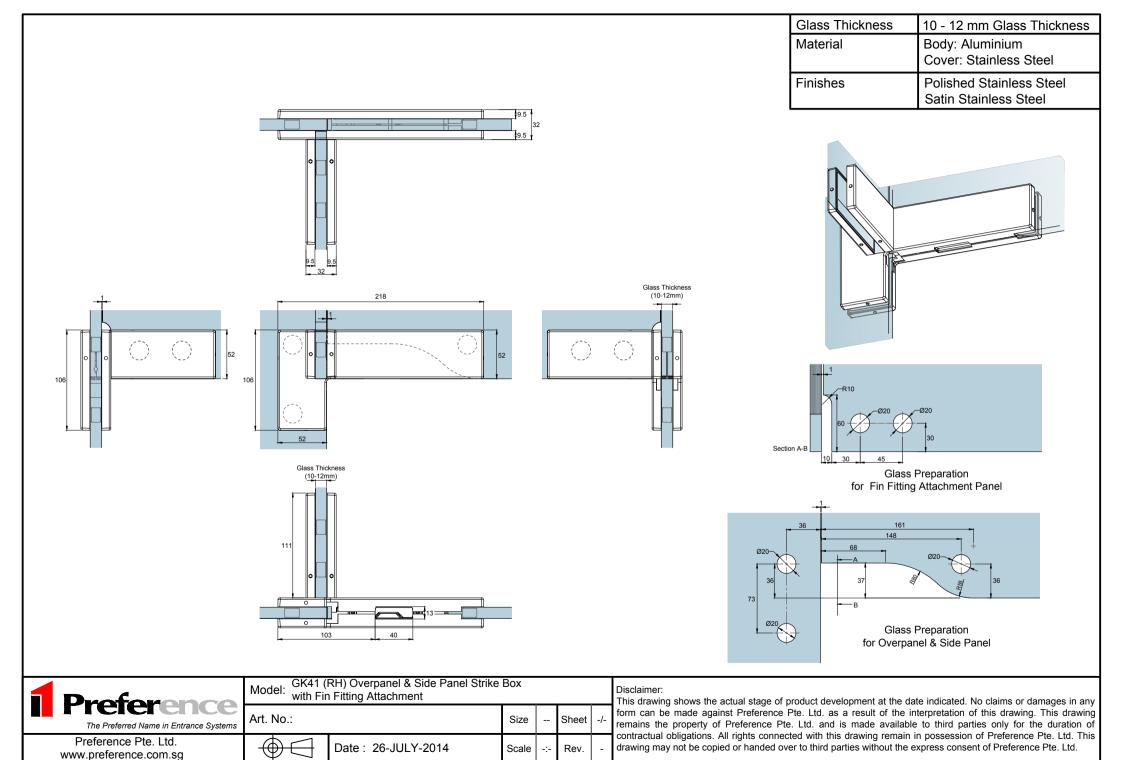

| Glass Thickness | 10 - 12 mm Glass Thickness                        |
|-----------------|---------------------------------------------------|
| Material        | Body: Aluminium<br>Cover: Stainless Steel         |
| Finishes        | Polished Stainless Steel<br>Satin Stainless Steel |