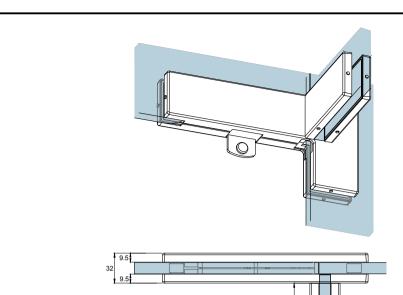

Glass Preparation for Fin Fitting Attachment Panel

| Duofovoro                                         | Model: GK41S (LH) Overpanel & Side Panel Strike Box with Fin Fitting Attachment and Stop Insert |      |  |  |  |
|---------------------------------------------------|-------------------------------------------------------------------------------------------------|------|--|--|--|
| Preference The Preferred Name in Entrance Systems | Art. No.:                                                                                       | Size |  |  |  |

| Model: GK41S (RH) Overpanel & Side Panel Strike Box with Fin Fitting Attachment and Stop Insert |             |                    |       |     |       |     |
|-------------------------------------------------------------------------------------------------|-------------|--------------------|-------|-----|-------|-----|
|                                                                                                 | Art. No.:   |                    | Size  |     | Sheet | -/- |
|                                                                                                 | $\bigoplus$ | Date: 26-JULY-2014 | Scale | -:- | Rev.  | -   |