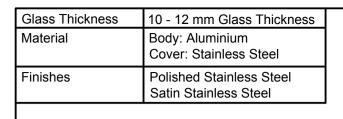

| Glass Thickness | 10 - 12 mm Glass Thickness                        |
|-----------------|---------------------------------------------------|
| Material        | Body: Aluminium<br>Cover: Stainless Steel         |
| Finishes        | Polished Stainless Steel<br>Satin Stainless Steel |