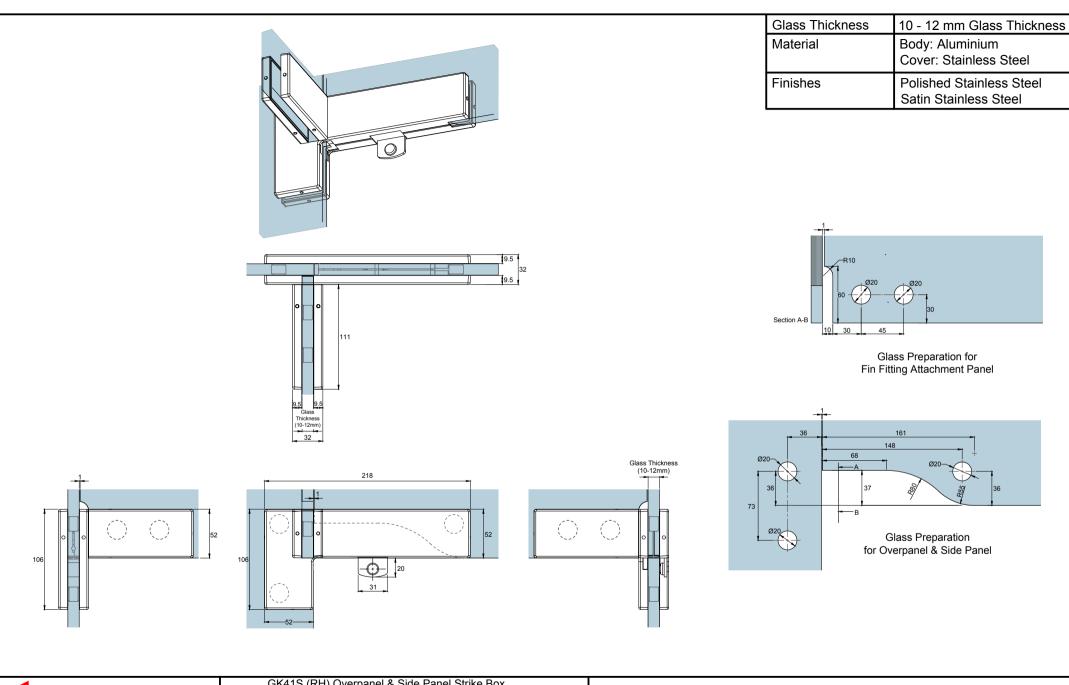

| Glass Thickness | 10 - 12 mm Glass Thickness                        |
|-----------------|---------------------------------------------------|
| Material        | Body: Aluminium<br>Cover: Stainless Steel         |
| Finishes        | Polished Stainless Steel<br>Satin Stainless Steel |

Glass Preparation for Fin Fitting Attachment Panel

| Duofovoro                                         | Model: GK41S (LH) Overpanel & Side Panel Strike Box with Fin Fitting Attachment and Stop Insert |      |  |  |  |
|---------------------------------------------------|-------------------------------------------------------------------------------------------------|------|--|--|--|
| Preference The Preferred Name in Entrance Systems | Art. No.:                                                                                       | Size |  |  |  |