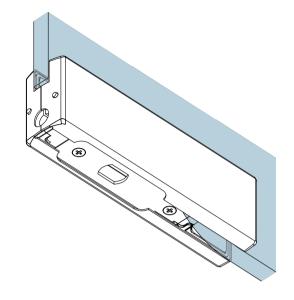

Glass Preparation for Fin Fitting Attachment Panel

| Duofovoro                                         | Model: GK41S (LH) Overpanel & Side Panel Strike Box with Fin Fitting Attachment and Stop Insert |      |  |  |  |
|---------------------------------------------------|-------------------------------------------------------------------------------------------------|------|--|--|--|
| Preference The Preferred Name in Entrance Systems | Art. No.:                                                                                       | Size |  |  |  |

| Model: GK41S (RH) Overpanel & Side Panel Strike Box with Fin Fitting Attachment and Stop Insert |             |                    |       |     |       |     |
|-------------------------------------------------------------------------------------------------|-------------|--------------------|-------|-----|-------|-----|
|                                                                                                 | Art. No.:   |                    | Size  |     | Sheet | -/- |
|                                                                                                 | $\bigoplus$ | Date: 26-JULY-2014 | Scale | -:- | Rev.  | -   |