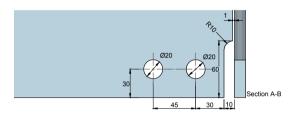

Glass Thickness (10-12mm)

| <b>Preference</b>                             | Fin Fitting Attachment and Stop Insert |                    |       |     |       |
|-----------------------------------------------|----------------------------------------|--------------------|-------|-----|-------|
| The Preferred Name in Entrance Systems        | Art. No.:                              |                    | Size  | 1   | Sheet |
| Preference Pte. Ltd.<br>www.preference.com.sg | $\bigoplus$                            | Date: 26-JULY-2014 | Scale | -:- | Rev.  |