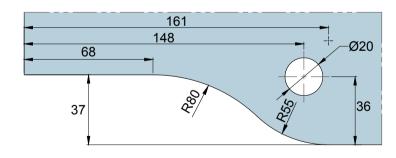

Glass Thickness (10-12mm)

| <b>Preference</b>                             | Fin Fitting Attachment and Stop Insert |                    |       |     |       |
|-----------------------------------------------|----------------------------------------|--------------------|-------|-----|-------|
| The Preferred Name in Entrance Systems        | Art. No.:                              |                    | Size  | 1   | Sheet |
| Preference Pte. Ltd.<br>www.preference.com.sg | $\bigoplus$                            | Date: 26-JULY-2014 | Scale | -:- | Rev.  |