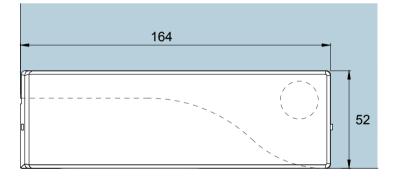

| Glass Thickness | 10 - 12 mm Glass Thickness                        |
|-----------------|---------------------------------------------------|
| Material        | Body: Aluminium<br>Cover: Stainless Steel         |
| Finishes        | Polished Stainless Steel<br>Satin Stainless Steel |

Glass Preparation for Fin Fitting Attachment Panel

| Duofovoro                                         | Model: GK41S (LH) Overpanel & Side Panel Strike Box with Fin Fitting Attachment and Stop Insert |      |  |  |  |
|---------------------------------------------------|-------------------------------------------------------------------------------------------------|------|--|--|--|
| Preference The Preferred Name in Entrance Systems | Art. No.:                                                                                       | Size |  |  |  |