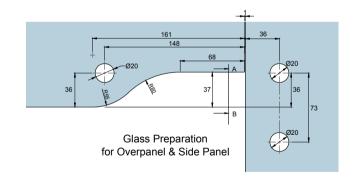

Glass Preparation for Fin Fitting Attachment Panel

| Duofovoro                                         | Model: GK41S (LH) Overpanel & Side Panel Strike Box with Fin Fitting Attachment and Stop Insert |      |  |  |  |
|---------------------------------------------------|-------------------------------------------------------------------------------------------------|------|--|--|--|
| Preference The Preferred Name in Entrance Systems | Art. No.:                                                                                       | Size |  |  |  |

| Model: GK41S (RH) Overpanel & Side Panel Strike Box with Fin Fitting Attachment and Stop Insert |             |                    |       |     |       |     |
|-------------------------------------------------------------------------------------------------|-------------|--------------------|-------|-----|-------|-----|
|                                                                                                 | Art. No.:   |                    | Size  |     | Sheet | -/- |
|                                                                                                 | $\bigoplus$ | Date: 26-JULY-2014 | Scale | -:- | Rev.  | -   |