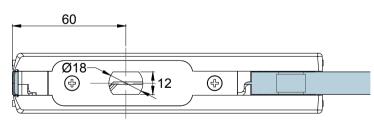

| Glass Thickness | 10 - 12 mm Glass Thickness                        |
|-----------------|---------------------------------------------------|
| Material        | Body: Aluminium<br>Cover: Stainless Steel         |
| Finishes        | Polished Stainless Steel<br>Satin Stainless Steel |

Glass Thickness (10-12mm)

| <b>Preference</b>                             | Fin Fitting Attachment and Stop Insert |                    |       |     |       |
|-----------------------------------------------|----------------------------------------|--------------------|-------|-----|-------|
| The Preferred Name in Entrance Systems        | Art. No.:                              |                    | Size  | 1   | Sheet |
| Preference Pte. Ltd.<br>www.preference.com.sg | $\bigoplus$                            | Date: 26-JULY-2014 | Scale | -:- | Rev.  |