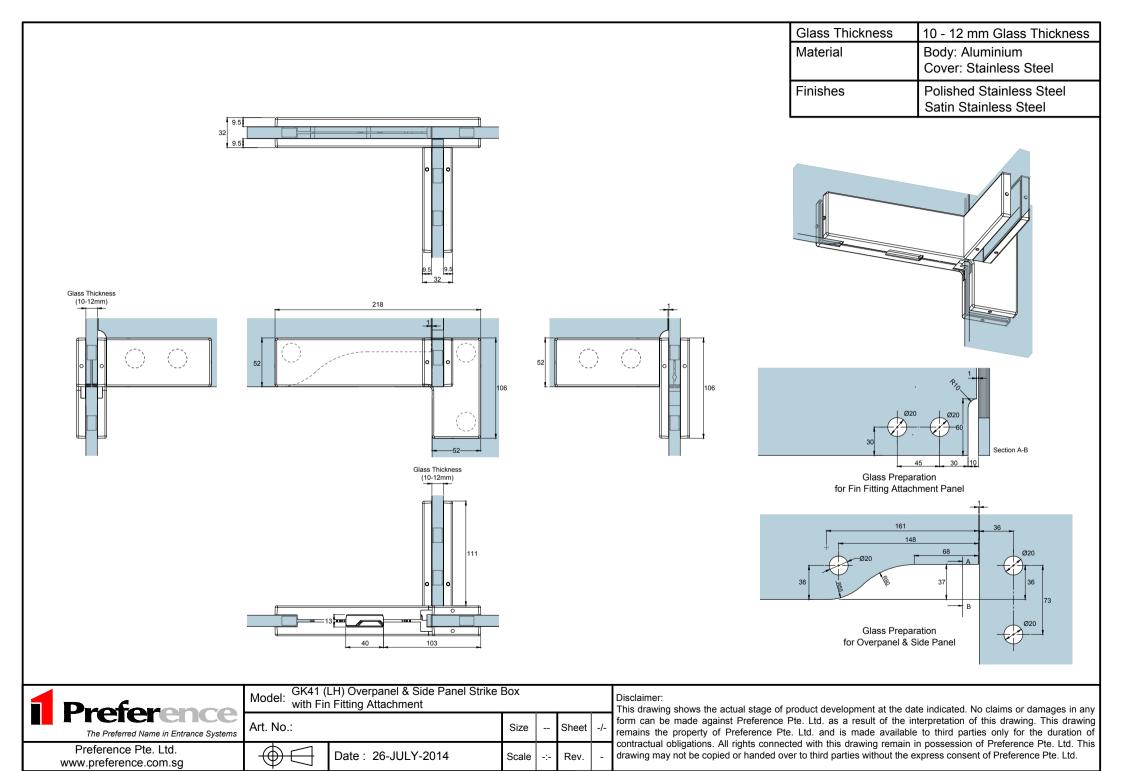

| Glass Thickness | 10 - 12 mm Glass Thickness                        |
|-----------------|---------------------------------------------------|
| Material        | Body: Aluminium<br>Cover: Stainless Steel         |
| Finishes        | Polished Stainless Steel<br>Satin Stainless Steel |