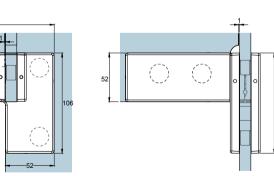

Glass Thickness (10-12mm)

| <b>Preference</b>                             | Fin Fitting Attachment and Stop Insert |                    |       |     |       |
|-----------------------------------------------|----------------------------------------|--------------------|-------|-----|-------|
| The Preferred Name in Entrance Systems        | Art. No.:                              |                    | Size  | 1   | Sheet |
| Preference Pte. Ltd.<br>www.preference.com.sg | $\bigoplus$                            | Date: 26-JULY-2014 | Scale | -:- | Rev.  |