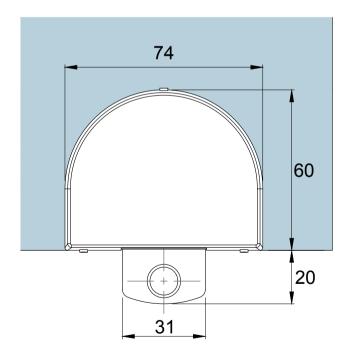

To suit PD24 Top Pivot, PM30 Overpanel Patch

| Preference The Preferred Name in Entrance Systems | Model: PM20 Top Patch |                    |       |     |       |    |  |
|---------------------------------------------------|-----------------------|--------------------|-------|-----|-------|----|--|
|                                                   | Art. No.:             |                    | Size  |     | Sheet | -/ |  |
| Preference Pte. Ltd.<br>www.preference.com.sg     |                       | Date: 26-JULY-2014 | Scale | -:- | Rev.  | -  |  |