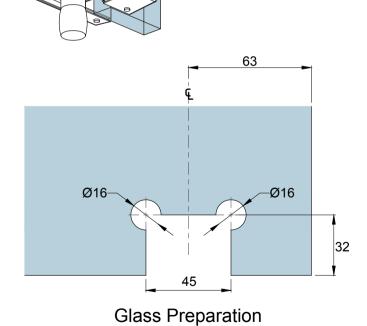

**Glass Preparation** 

| Preference The Preferred Name in Entrance Systems | Model: GK34S Overpanel Strike Box with Stop Insert |                    |       |     |       |     |  |
|---------------------------------------------------|----------------------------------------------------|--------------------|-------|-----|-------|-----|--|
|                                                   | Art. No.:                                          |                    | Size  |     | Sheet | -/- |  |
| Preference Pte. Ltd.<br>www.preference.com.sg     | $\oplus$                                           | Date: 26-JULY-2014 | Scale | -:- | Rev.  | -   |  |