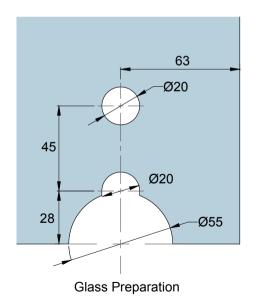

**Glass Preparation** 

| Preference The Preferred Name in Entrance Systems | Model: GK34S Overpanel Strike Box with Stop Insert |                    |       |     |       |     |  |
|---------------------------------------------------|----------------------------------------------------|--------------------|-------|-----|-------|-----|--|
|                                                   | Art. No.:                                          |                    | Size  |     | Sheet | -/- |  |
| Preference Pte. Ltd.<br>www.preference.com.sg     | $\oplus$                                           | Date: 26-JULY-2014 | Scale | -:- | Rev.  | -   |  |