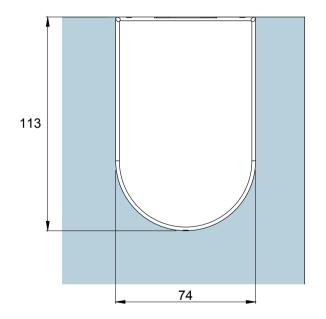

Disclaimer:

To suit PM20 Top Patch

| Preference The Preferred Name in Entrance Systems | Model: PM30 Overpanel Patch |                    |       |     |       |     |  |
|---------------------------------------------------|-----------------------------|--------------------|-------|-----|-------|-----|--|
|                                                   | Art. No.:                   |                    | Size  |     | Sheet | -/- |  |
| Preference Pte. Ltd.<br>www.preference.com.sg     |                             | Date: 26-JULY-2014 | Scale | -:- | Rev.  | -   |  |

Disclaimer:

| Glass Thickness | 10 - 12 mm Glass Thickness                        |
|-----------------|---------------------------------------------------|
| Material        | Body: Aluminium<br>Cover: Stainless Steel         |
| Finishes        | Polished Stainless Steel<br>Satin Stainless Steel |