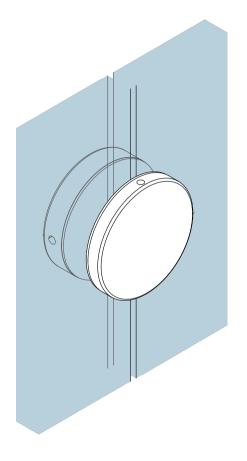

Disclaimer:

| Glass Thickness | 10 - 12 mm Glass Thickness                        |
|-----------------|---------------------------------------------------|
| Material        | Body: Aluminium<br>Cover: Stainless Steel         |
| Finishes        | Polished Stainless Steel<br>Satin Stainless Steel |

| Preference The Preferred Name in Entrance Systems | Model: PM40 Round Patch |                    |       |     |       |     |  |
|---------------------------------------------------|-------------------------|--------------------|-------|-----|-------|-----|--|
|                                                   | Art. No.:               |                    | Size  |     | Sheet | -/- |  |
| Preference Pte. Ltd.<br>www.preference.com.sg     | Da                      | ate : 26-JULY-2014 | Scale | -:- | Rev.  | -   |  |