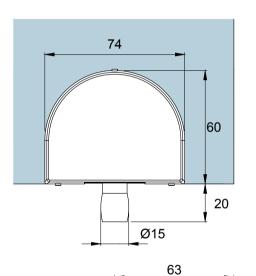

To suit TD800 / TD750 Floor Spring and PD15 Floor Pivot

|                 | 63 |
|-----------------|----|
| Glass Thickness |    |
| (10-12mm)       |    |

| Preference The Preferred Name in Entrance Systems | Model: PM10 Bottom Patch |                    |       |     |       |     |  |
|---------------------------------------------------|--------------------------|--------------------|-------|-----|-------|-----|--|
|                                                   | Art. No.:                |                    | Size  |     | Sheet | -/- |  |
| Preference Pte. Ltd.<br>www.preference.com.sg     |                          | Date: 26-JULY-2014 | Scale | -:- | Rev.  | -   |  |