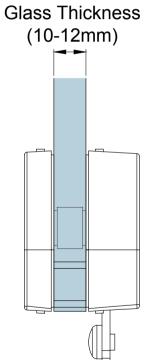

| Glass Thickness | 10 - 12 mm Glass Thickness                        |
|-----------------|---------------------------------------------------|
| Material        | Body: Aluminium<br>Cover: Stainless Steel         |
| Finishes        | Polished Stainless Steel<br>Satin Stainless Steel |

To suit TD800 / TD750 Floor Spring and PD15 Floor Pivot

|                 | 63 |
|-----------------|----|
| Glass Thickness |    |
| (10-12mm)       |    |

| Preference The Preferred Name in Entrance Systems | Model: PM10 Bottom Patch |                    |       |     |       |     |  |
|---------------------------------------------------|--------------------------|--------------------|-------|-----|-------|-----|--|
|                                                   | Art. No.:                |                    | Size  |     | Sheet | -/- |  |
| Preference Pte. Ltd.<br>www.preference.com.sg     |                          | Date: 26-JULY-2014 | Scale | -:- | Rev.  | -   |  |