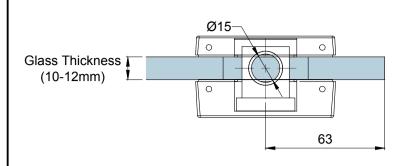

| Glass Thickness | 10 - 12 mm Glass Thickness                        |
|-----------------|---------------------------------------------------|
| Material        | Body: Aluminium<br>Cover: Stainless Steel         |
| Finishes        | Polished Stainless Steel<br>Satin Stainless Steel |

To suit TD800 / TD750 Floor Spring and PD15 Floor Pivot

|                 | 63 |
|-----------------|----|
| Glass Thickness |    |
| (10-12mm)       |    |

| Preference The Preferred Name in Entrance Systems | Model: PM10 Bottom Patch |                    |       |     |       |     |  |
|---------------------------------------------------|--------------------------|--------------------|-------|-----|-------|-----|--|
|                                                   | Art. No.:                |                    | Size  |     | Sheet | -/- |  |
| Preference Pte. Ltd.<br>www.preference.com.sg     |                          | Date: 26-JULY-2014 | Scale | -:- | Rev.  | -   |  |