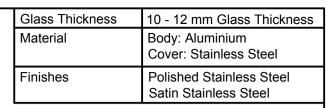

| Glass Thickness | 10 - 12 mm Glass Thickness                        |
|-----------------|---------------------------------------------------|
| Material        | Body: Aluminium<br>Cover: Stainless Steel         |
| Finishes        | Polished Stainless Steel<br>Satin Stainless Steel |