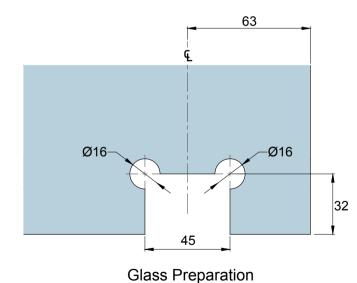

**Glass Preparation** 

| Preference The Preferred Name in Entrance Systems | Model: GK34S Overpanel Strike Box with Stop Insert |                    |       |     |       |     |  |
|---------------------------------------------------|----------------------------------------------------|--------------------|-------|-----|-------|-----|--|
|                                                   | Art. No.:                                          |                    | Size  |     | Sheet | -/- |  |
| Preference Pte. Ltd.<br>www.preference.com.sg     | $\oplus$                                           | Date: 26-JULY-2014 | Scale | -:- | Rev.  | -   |  |