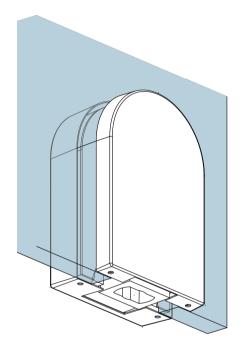

To suit TD800 / TD750 Floor Spring and PD15 Floor Pivot

|                 | 63 |
|-----------------|----|
| Glass Thickness |    |
| (10-12mm)       |    |

| Preference The Preferred Name in Entrance Systems | Model: PM10 Bottom Patch |                    |       |     |       |     |  |
|---------------------------------------------------|--------------------------|--------------------|-------|-----|-------|-----|--|
|                                                   | Art. No.:                |                    | Size  |     | Sheet | -/- |  |
| Preference Pte. Ltd.<br>www.preference.com.sg     |                          | Date: 26-JULY-2014 | Scale | -:- | Rev.  | -   |  |