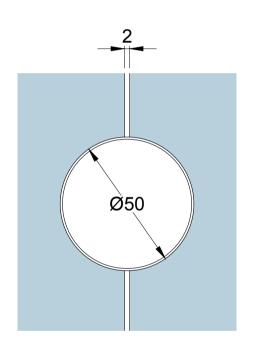

| Preference The Preferred Name in Entrance Systems | Model: PM40 Round Patch |                    |       |     |       |     |  |
|---------------------------------------------------|-------------------------|--------------------|-------|-----|-------|-----|--|
|                                                   | Art. No.:               |                    | Size  |     | Sheet | -/- |  |
| Preference Pte. Ltd.<br>www.preference.com.sg     | Da                      | ate : 26-JULY-2014 | Scale | -:- | Rev.  | -   |  |