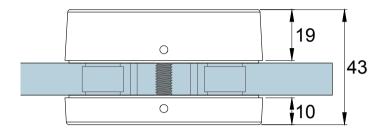

To suit TD800 / TD750 Floor Spring and PD15 Floor Pivot

|                 | 63 |
|-----------------|----|
| Glass Thickness |    |
| (10-12mm)       |    |

| Preference The Preferred Name in Entrance Systems | Model: PM10 Bottom Patch |                    |       |     |       |     |  |
|---------------------------------------------------|--------------------------|--------------------|-------|-----|-------|-----|--|
|                                                   | Art. No.:                |                    | Size  |     | Sheet | -/- |  |
| Preference Pte. Ltd.<br>www.preference.com.sg     |                          | Date: 26-JULY-2014 | Scale | -:- | Rev.  | -   |  |