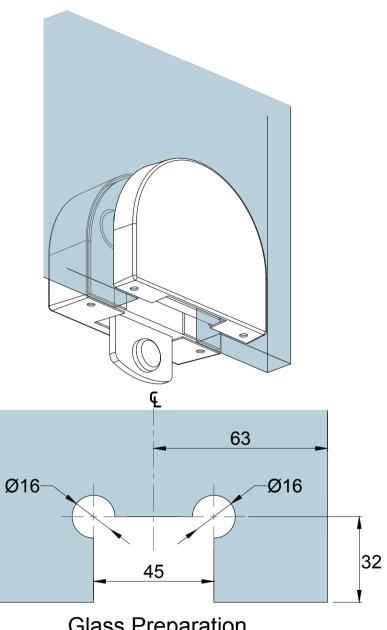

**Glass Preparation** 

| Preference The Preferred Name in Entrance Systems | Model: GK34S Overpanel Strike Box with Stop Insert |                    |       |     |       |     |  |
|---------------------------------------------------|----------------------------------------------------|--------------------|-------|-----|-------|-----|--|
|                                                   | Art. No.:                                          |                    | Size  |     | Sheet | -/- |  |
| Preference Pte. Ltd.<br>www.preference.com.sg     | $\oplus$                                           | Date: 26-JULY-2014 | Scale | -:- | Rev.  | -   |  |