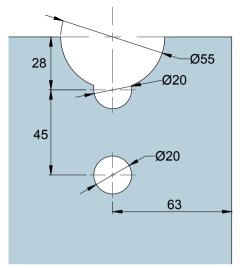

Disclaimer:

| Glass Thickness | 10 - 12 mm Glass Thickness                        |
|-----------------|---------------------------------------------------|
| Material        | Body: Aluminium<br>Cover: Stainless Steel         |
| Finishes        | Polished Stainless Steel<br>Satin Stainless Steel |

To suit PD24 Top Pivot, PM30 Overpanel Patch

| Preference The Preferred Name in Entrance Systems | Model: PM20 Top Patch |                    |       |     |       |    |  |
|---------------------------------------------------|-----------------------|--------------------|-------|-----|-------|----|--|
|                                                   | Art. No.:             |                    | Size  |     | Sheet | -/ |  |
| Preference Pte. Ltd.<br>www.preference.com.sg     |                       | Date: 26-JULY-2014 | Scale | -:- | Rev.  | -  |  |