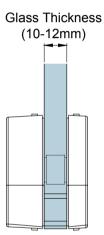

To suit TD800 / TD750 Floor Spring and PD15 Floor Pivot

|                 | 63 |
|-----------------|----|
| Glass Thickness |    |
| (10-12mm)       |    |

| Preference The Preferred Name in Entrance Systems | Model: PM10 Bottom Patch |                    |       |     |       |     |  |
|---------------------------------------------------|--------------------------|--------------------|-------|-----|-------|-----|--|
|                                                   | Art. No.:                |                    | Size  |     | Sheet | -/- |  |
| Preference Pte. Ltd.<br>www.preference.com.sg     |                          | Date: 26-JULY-2014 | Scale | -:- | Rev.  | -   |  |