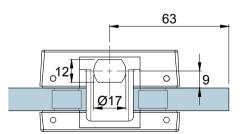

To suit TD800 / TD750 Floor Spring and PD15 Floor Pivot

|                 | 63 |
|-----------------|----|
| Glass Thickness |    |
| (10-12mm)       |    |

| Preference The Preferred Name in Entrance Systems | Model: PM10 Bottom Patch |                    |       |     |       |     |  |
|---------------------------------------------------|--------------------------|--------------------|-------|-----|-------|-----|--|
|                                                   | Art. No.:                |                    | Size  |     | Sheet | -/- |  |
| Preference Pte. Ltd.<br>www.preference.com.sg     |                          | Date: 26-JULY-2014 | Scale | -:- | Rev.  | -   |  |