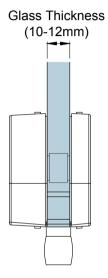

| Glass Thickness | 10 - 12 mm Glass Thickness                        |
|-----------------|---------------------------------------------------|
| Material        | Body: Aluminium<br>Cover: Stainless Steel         |
| Finishes        | Polished Stainless Steel<br>Satin Stainless Steel |

To suit TD800 / TD750 Floor Spring and PD15 Floor Pivot

|                 | 63 |
|-----------------|----|
| Glass Thickness |    |
| (10-12mm)       |    |

| Preference The Preferred Name in Entrance Systems | Model: PM10 Bottom Patch |                    |       |     |       |     |  |
|---------------------------------------------------|--------------------------|--------------------|-------|-----|-------|-----|--|
|                                                   | Art. No.:                |                    | Size  |     | Sheet | -/- |  |
| Preference Pte. Ltd.<br>www.preference.com.sg     |                          | Date: 26-JULY-2014 | Scale | -:- | Rev.  | -   |  |