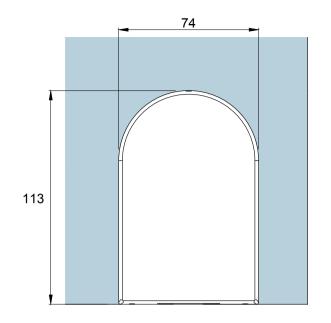

To suit TD800 / TD750 Floor Spring and PD15 Floor Pivot

|                 | 63 |
|-----------------|----|
| Glass Thickness |    |
| (10-12mm)       |    |

| Preference The Preferred Name in Entrance Systems | Model: PM10 Bottom Patch |                    |       |     |       |     |  |
|---------------------------------------------------|--------------------------|--------------------|-------|-----|-------|-----|--|
|                                                   | Art. No.:                |                    | Size  |     | Sheet | -/- |  |
| Preference Pte. Ltd.<br>www.preference.com.sg     |                          | Date: 26-JULY-2014 | Scale | -:- | Rev.  | -   |  |