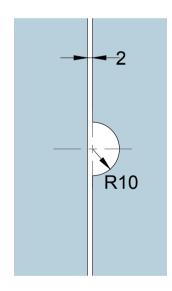

Disclaimer:

| Glass Thickness | 10 - 12 mm Glass Thickness                        |
|-----------------|---------------------------------------------------|
| Material        | Body: Aluminium<br>Cover: Stainless Steel         |
| Finishes        | Polished Stainless Steel<br>Satin Stainless Steel |

| Preference The Preferred Name in Entrance Systems | Model: PM40 Round Patch |                    |       |     |       |     |  |
|---------------------------------------------------|-------------------------|--------------------|-------|-----|-------|-----|--|
|                                                   | Art. No.:               |                    | Size  |     | Sheet | -/- |  |
| Preference Pte. Ltd.<br>www.preference.com.sg     | Da                      | ate : 26-JULY-2014 | Scale | -:- | Rev.  | -   |  |