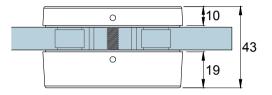

| Preference The Preferred Name in Entrance Systems | Model: GK34 Overpanel Strike Box |       |     |       |     |  |  |  |
|---------------------------------------------------|----------------------------------|-------|-----|-------|-----|--|--|--|
|                                                   | Art. No.:                        | Size  |     | Sheet | -/- |  |  |  |
| Preference Pte. Ltd.<br>www.preference.com.sg     | Date : 26-JULY-2014              | Scale | -:- | Rev.  | -   |  |  |  |