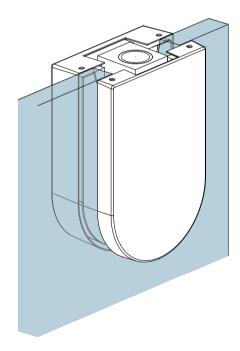

To suit TD800 / TD750 Floor Spring and PD15 Floor Pivot

|                 | 63 |
|-----------------|----|
| Glass Thickness |    |
| (10-12mm)       |    |

| Preference The Preferred Name in Entrance Systems | Model: PM10 Bottom Patch |                    |       |     |       |     |  |
|---------------------------------------------------|--------------------------|--------------------|-------|-----|-------|-----|--|
|                                                   | Art. No.:                |                    | Size  |     | Sheet | -/- |  |
| Preference Pte. Ltd.<br>www.preference.com.sg     |                          | Date: 26-JULY-2014 | Scale | -:- | Rev.  | -   |  |