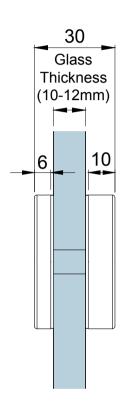

Disclaimer:

| Glass Thickness | 10 - 12 mm Glass Thickness                        |
|-----------------|---------------------------------------------------|
| Material        | Body: Aluminium<br>Cover: Stainless Steel         |
| Finishes        | Polished Stainless Steel<br>Satin Stainless Steel |

To suit PD24 Top Pivot, PM30 Overpanel Patch

| Preference The Preferred Name in Entrance Systems | Model: PM20 Top Patch |                    |       |     |       |    |  |
|---------------------------------------------------|-----------------------|--------------------|-------|-----|-------|----|--|
|                                                   | Art. No.:             |                    | Size  |     | Sheet | -/ |  |
| Preference Pte. Ltd.<br>www.preference.com.sg     |                       | Date: 26-JULY-2014 | Scale | -:- | Rev.  | -  |  |