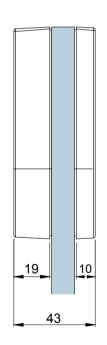

Disclaimer

| Glass Thickness | 10 - 12 mm Glass Thickness                        |
|-----------------|---------------------------------------------------|
| Material        | Body: Aluminium<br>Cover: Stainless Steel         |
| Finishes        | Polished Stainless Steel<br>Satin Stainless Steel |

**Glass Preparation** 

| Preference The Preferred Name in Entrance Systems | Model: GK34S Overpanel Strike Box with Stop Insert |                    |       |     |       |     |  |
|---------------------------------------------------|----------------------------------------------------|--------------------|-------|-----|-------|-----|--|
|                                                   | Art. No.:                                          |                    | Size  |     | Sheet | -/- |  |
| Preference Pte. Ltd.<br>www.preference.com.sg     | $\oplus$                                           | Date: 26-JULY-2014 | Scale | -:- | Rev.  | -   |  |