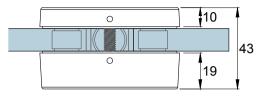

To suit TD800 / TD750 Floor Spring and PD15 Floor Pivot

|                 | 63 |
|-----------------|----|
| Glass Thickness |    |
| (10-12mm)       |    |

| Preference The Preferred Name in Entrance Systems | Model: PM10 Bottom Patch |                    |       |     |       |     |  |
|---------------------------------------------------|--------------------------|--------------------|-------|-----|-------|-----|--|
|                                                   | Art. No.:                |                    | Size  |     | Sheet | -/- |  |
| Preference Pte. Ltd.<br>www.preference.com.sg     |                          | Date: 26-JULY-2014 | Scale | -:- | Rev.  | -   |  |