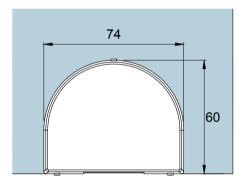

**Glass Preparation** 

| Preference The Preferred Name in Entrance Systems | Model: GK34S Overpanel Strike Box with Stop Insert |                    |       |     |       |     |  |
|---------------------------------------------------|----------------------------------------------------|--------------------|-------|-----|-------|-----|--|
|                                                   | Art. No.:                                          |                    | Size  |     | Sheet | -/- |  |
| Preference Pte. Ltd.<br>www.preference.com.sg     | $\oplus$                                           | Date: 26-JULY-2014 | Scale | -:- | Rev.  | -   |  |