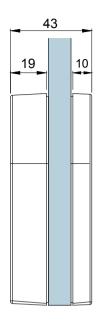

To suit TD800 / TD750 Floor Spring and PD15 Floor Pivot

|                 | 63 |
|-----------------|----|
| Glass Thickness |    |
| (10-12mm)       |    |

| Preference The Preferred Name in Entrance Systems | Model: PM10 Bottom Patch |                    |       |     |       |     |  |
|---------------------------------------------------|--------------------------|--------------------|-------|-----|-------|-----|--|
|                                                   | Art. No.:                |                    | Size  |     | Sheet | -/- |  |
| Preference Pte. Ltd.<br>www.preference.com.sg     |                          | Date: 26-JULY-2014 | Scale | -:- | Rev.  | -   |  |