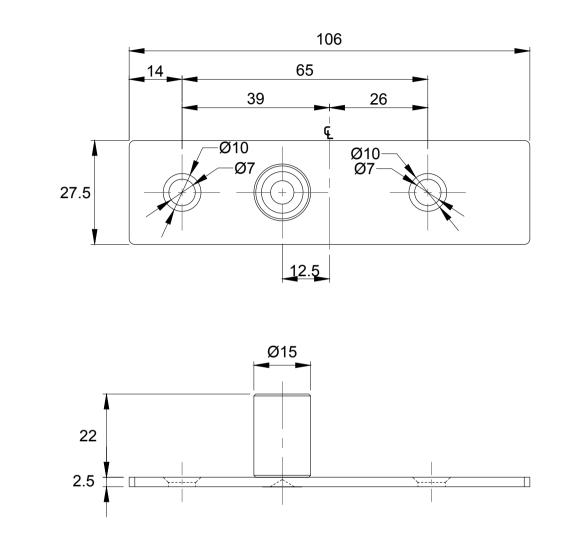

| 1 Preference                                  | Model: PD15P Floor Pivot c/o | 9142 Bearing and 15-FP3 | 3 Floo | or Pivot |   | Disclaimer:<br>This drawing shows the actual stage of product development at the date indicated. No claims or damages in any                                                                                                    |
|-----------------------------------------------|------------------------------|-------------------------|--------|----------|---|---------------------------------------------------------------------------------------------------------------------------------------------------------------------------------------------------------------------------------|
|                                               | Art. No.:                    | Size                    | :      | Sheet    |   | form can be made against Preference Pte. Ltd. as a result of the interpretation of this drawing. This drawing remains the property of Preference Pte. Ltd. and is made available to third parties only for the duration of      |
| Preference Pte. Ltd.<br>www.preference.com.sg | Date : 02-FE                 | B-2021 Scale            | e -:-  | Rev.     | - | contractual obligations. All rights connected with this drawing remain in possession of Preference Pte. Ltd. This drawing may not be copied or handed over to third parties without the express consent of Preference Pte. Ltd. |