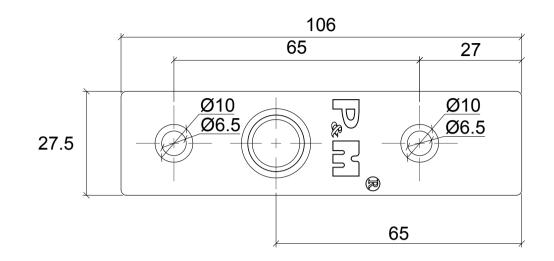

| Deofor                                           | Model: PD24R Ø15 Roller Pivot |                     |       |     |       |     | Disclaimer:<br>This drawing shows the actual stage of product development at the date indicated. No claims or damages                                                                                                           |
|--------------------------------------------------|-------------------------------|---------------------|-------|-----|-------|-----|---------------------------------------------------------------------------------------------------------------------------------------------------------------------------------------------------------------------------------|
| The Preferred Name in Entrance Systems Art. No.: |                               |                     | Size  |     | Sheet | -/- | form can be made against Preference Pte. Ltd. as a result of the interpretation of this drawing. This drawing remains the property of Preference Pte. Ltd. and is made available to third parties only for the duration of      |
| Preference Pte. Ltd.<br>www.preference.com.sg    |                               | Date : 26-JULY-2014 | Scale | -:- | Rev.  |     | contractual obligations. All rights connected with this drawing remain in possession of Preference Pte. Ltd. This drawing may not be copied or handed over to third parties without the express consent of Preference Pte. Ltd. |