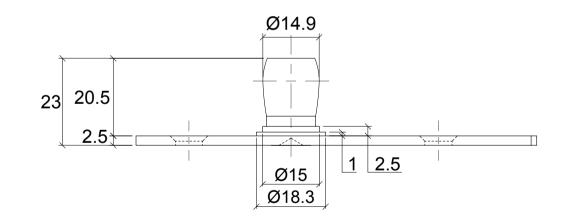

| Deofor                                           | Model: PD24R Ø15 Roller Pivot |                     |       |     |       |     | Disclaimer:<br>This drawing shows the actual stage of product development at the date indicated. No claims or damages                                                                                                           |
|--------------------------------------------------|-------------------------------|---------------------|-------|-----|-------|-----|---------------------------------------------------------------------------------------------------------------------------------------------------------------------------------------------------------------------------------|
| The Preferred Name in Entrance Systems Art. No.: |                               |                     | Size  |     | Sheet | -/- | form can be made against Preference Pte. Ltd. as a result of the interpretation of this drawing. This drawing remains the property of Preference Pte. Ltd. and is made available to third parties only for the duration of      |
| Preference Pte. Ltd.<br>www.preference.com.sg    |                               | Date : 26-JULY-2014 | Scale | -:- | Rev.  |     | contractual obligations. All rights connected with this drawing remain in possession of Preference Pte. Ltd. This drawing may not be copied or handed over to third parties without the express consent of Preference Pte. Ltd. |