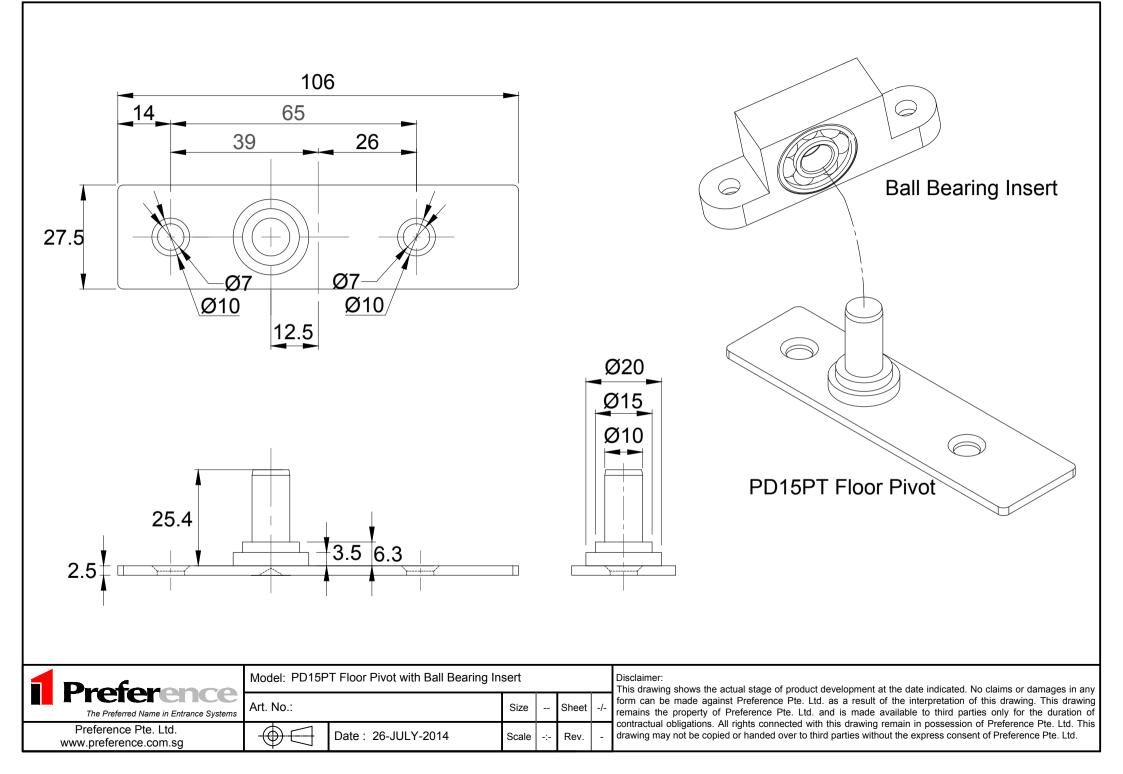

| 1 Preference                                  | Model: PD15P Floor Pivot c/o | 9142 Bearing and 15-FP3 | 3 Floo | or Pivot |   | Disclaimer:<br>This drawing shows the actual stage of product development at the date indicated. No claims or damages in any                                                                                                    |
|-----------------------------------------------|------------------------------|-------------------------|--------|----------|---|---------------------------------------------------------------------------------------------------------------------------------------------------------------------------------------------------------------------------------|
|                                               | Art. No.:                    | Size                    | :      | Sheet    |   | form can be made against Preference Pte. Ltd. as a result of the interpretation of this drawing. This drawing remains the property of Preference Pte. Ltd. and is made available to third parties only for the duration of      |
| Preference Pte. Ltd.<br>www.preference.com.sg | Date : 02-FE                 | B-2021 Scale            | e -:-  | Rev.     | - | contractual obligations. All rights connected with this drawing remain in possession of Preference Pte. Ltd. This drawing may not be copied or handed over to third parties without the express consent of Preference Pte. Ltd. |