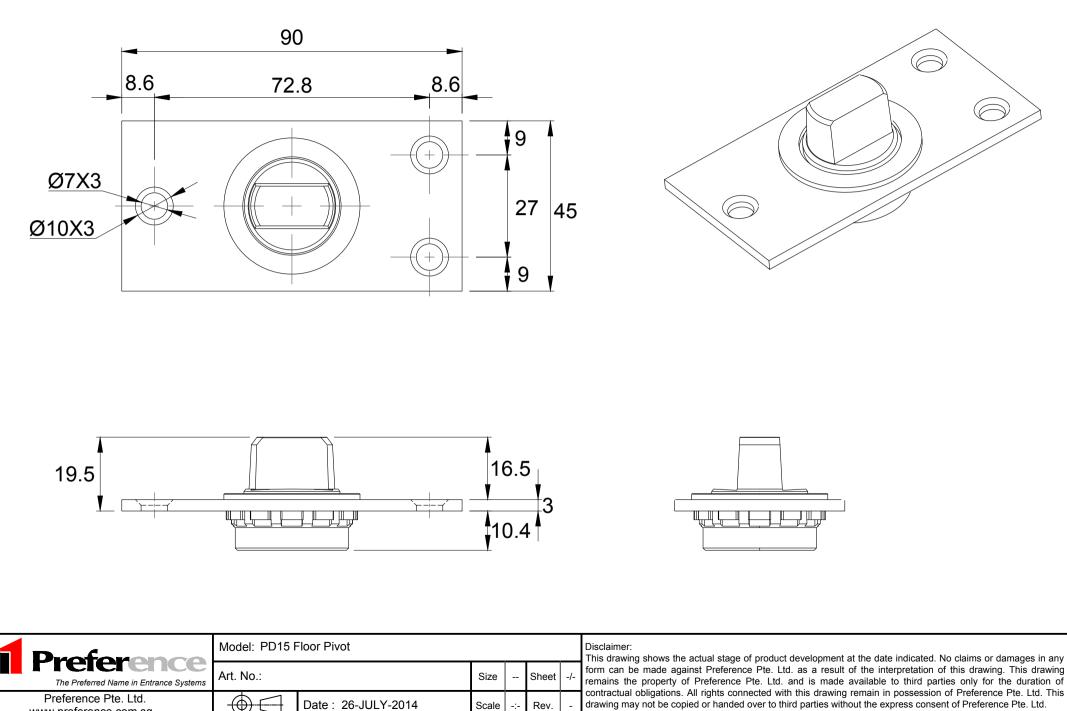

| ſ | Ductor                                        | Model: PD24N | IS Top Pivot       | vot   |     |       |     | Disclaimer:<br>This drawing shows the actual stage of product development at the date indicated. No claims or damages in any                                                                                                    |
|---|-----------------------------------------------|--------------|--------------------|-------|-----|-------|-----|---------------------------------------------------------------------------------------------------------------------------------------------------------------------------------------------------------------------------------|
|   | The Preferred Name in Entrance Systems        | Art. No.:    |                    | Size  |     | Sheet | -/- | form can be made against Preference Pte. Ltd. as a result of the interpretation of this drawing. This drawing remains the property of Preference Pte. Ltd. and is made available to third parties only for the duration of      |
| ſ | Preference Pte. Ltd.<br>www.preference.com.sg |              | Date: 26-JULY-2014 | Scale | -:- | Rev.  |     | contractual obligations. All rights connected with this drawing remain in possession of Preference Pte. Ltd. This drawing may not be copied or handed over to third parties without the express consent of Preference Pte. Ltd. |