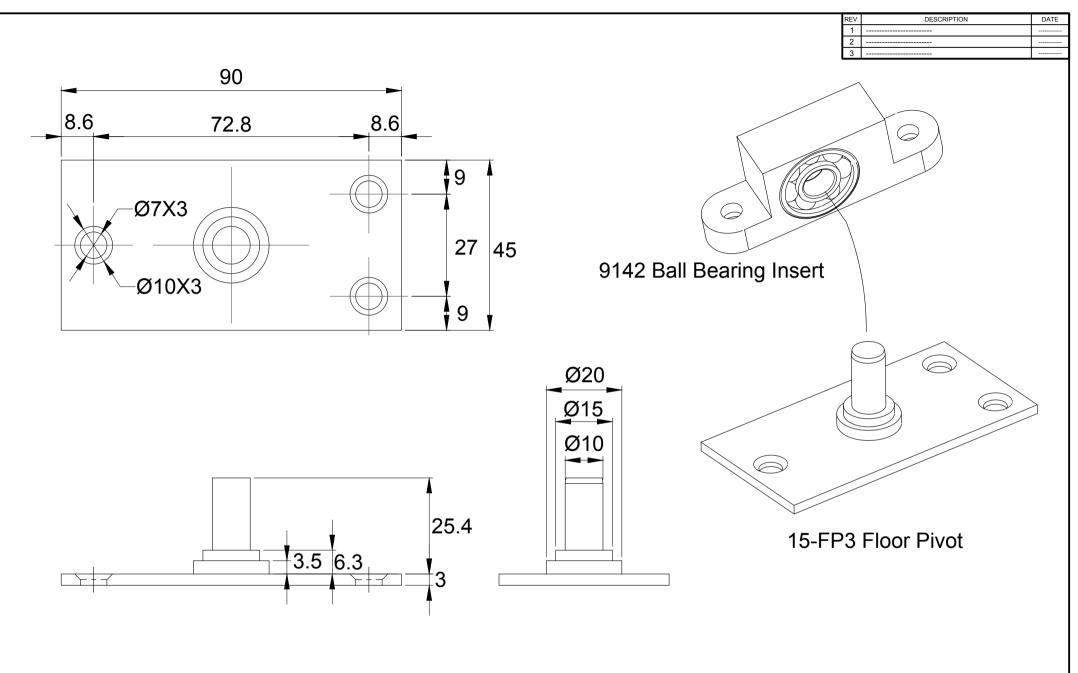

| 1 Preference                                  | Model: PD15P Floor Pivot c/o | 9142 Bearing and 15-FP3 | 3 Floo | or Pivot |   | Disclaimer:<br>This drawing shows the actual stage of product development at the date indicated. No claims or damages in any                                                                                                    |
|-----------------------------------------------|------------------------------|-------------------------|--------|----------|---|---------------------------------------------------------------------------------------------------------------------------------------------------------------------------------------------------------------------------------|
|                                               | Art. No.:                    | Size                    | :      | Sheet    |   | form can be made against Preference Pte. Ltd. as a result of the interpretation of this drawing. This drawing remains the property of Preference Pte. Ltd. and is made available to third parties only for the duration of      |
| Preference Pte. Ltd.<br>www.preference.com.sg | Date : 02-FE                 | B-2021 Scale            | e -:-  | Rev.     | - | contractual obligations. All rights connected with this drawing remain in possession of Preference Pte. Ltd. This drawing may not be copied or handed over to third parties without the express consent of Preference Pte. Ltd. |