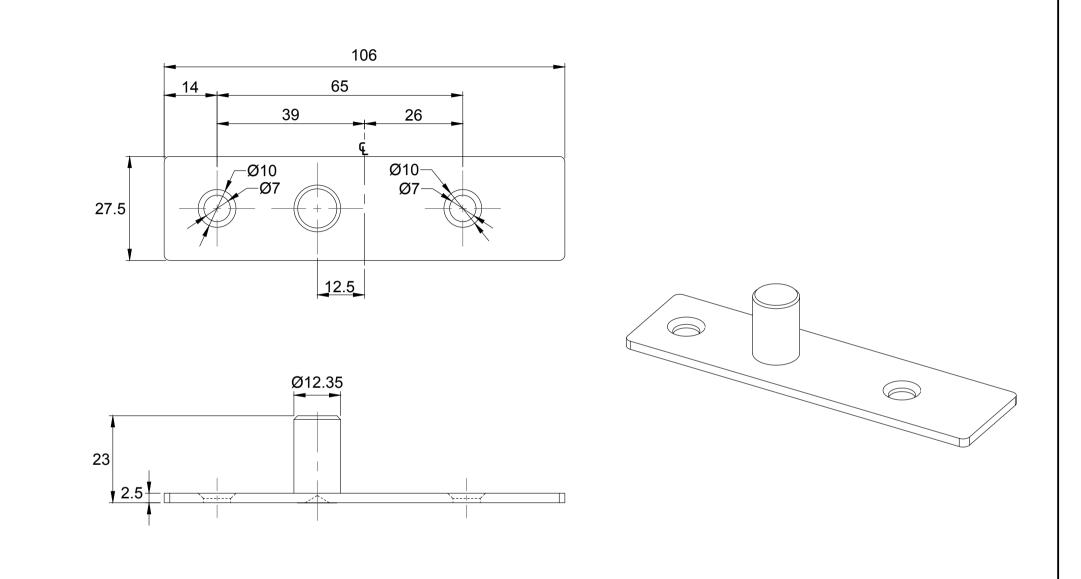

| 1 Preference                                  | Model: PD15P Floor Pivot c/o | 9142 Bearing and 15-FP3 | 3 Floo | or Pivot |   | Disclaimer:<br>This drawing shows the actual stage of product development at the date indicated. No claims or damages in any                                                                                                    |
|-----------------------------------------------|------------------------------|-------------------------|--------|----------|---|---------------------------------------------------------------------------------------------------------------------------------------------------------------------------------------------------------------------------------|
|                                               | Art. No.:                    | Size                    | :      | Sheet    |   | form can be made against Preference Pte. Ltd. as a result of the interpretation of this drawing. This drawing remains the property of Preference Pte. Ltd. and is made available to third parties only for the duration of      |
| Preference Pte. Ltd.<br>www.preference.com.sg | Date : 02-FE                 | B-2021 Scale            | e -:-  | Rev.     | - | contractual obligations. All rights connected with this drawing remain in possession of Preference Pte. Ltd. This drawing may not be copied or handed over to third parties without the express consent of Preference Pte. Ltd. |