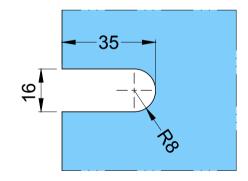

**Glass Preparation** 

ence

4mm thick upstand

Model: PC 701 (90° Glass to Wall)

Art. No.

Preference Pte. Ltd. www.preference.com.sg

⊕ ∈

Date: 03-MAY-2013