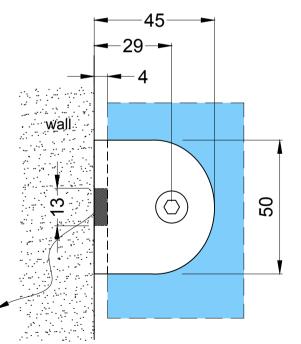

**Glass Preparation** 

ence

4mm thick upstand

Model: PC 701 (90° Glass to Wall)

Art. No.

Preference Pte. Ltd. www.preference.com.sg

⊕ ∈

Date: 03-MAY-2013