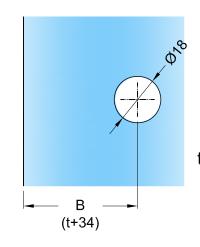

# **Glass Preparation**

B = t + 34mm

= 44mm (for 8mm glass thickness)

= 46mm (for 10mm glass thickness)

t = glass (thickness) + gasket (thickness)

Preference
The Preferred Name in Entrance Systems

Preference Pte. Ltd. www.preference.com.sg