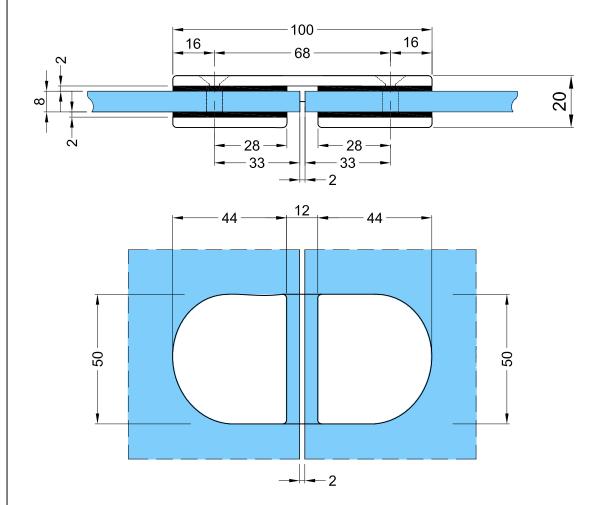

Model: PC 702 (180° Glass to Glass)

Art. No.

Preference Pte. Ltd. www.preference.com.sg

 $\bigoplus$ 

Date: 03-MAY-2013