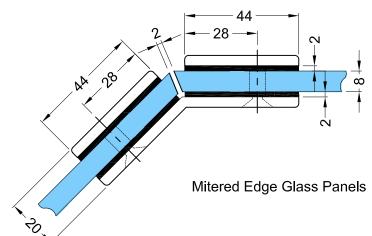

# **Glass Preparation**

B = t + 34mm

= 44mm (for 8mm glass thickness)

= 46mm (for 10mm glass thickness)

t = glass (thickness) + gasket (thickness)

Preference
The Preferred Name in Entrance Systems

Preference Pte. Ltd. www.preference.com.sg

Model: PC 704 (90° Glass to Glass)

Art. No.

Date: 03-MAY-2013