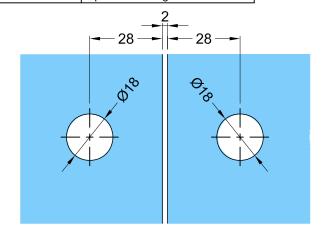

Model: PC 702 (180° Glass to Glass)

Art. No.

Preference Pte. Ltd. www.preference.com.sg

 $\bigoplus$ 

Date: 03-MAY-2013