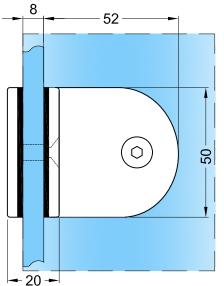

# **Glass Preparation**

B = t + 34mm

= 44mm (for 8mm glass thickness)

= 46mm (for 10mm glass thickness)

t = glass (thickness) + gasket (thickness)

Preference
The Preferred Name in Entrance Systems

Preference Pte. Ltd. www.preference.com.sg

Model: PC 704 (90° Glass to Glass)

Art. No.

Date: 03-MAY-2013