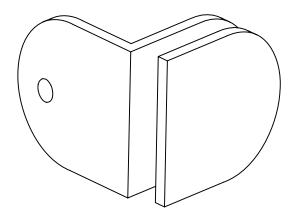

**Glass Preparation** 

ence

4mm thick upstand

Model: PC 701 (90° Glass to Wall)

Art. No.

Preference Pte. Ltd. www.preference.com.sg

⊕ ∈

Date: 03-MAY-2013