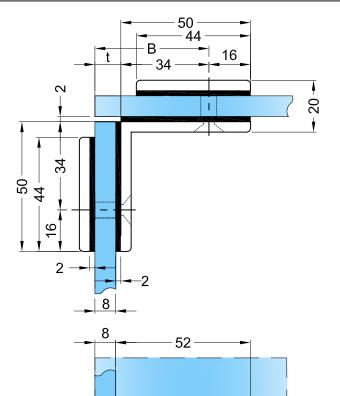

# **Glass Preparation**

B = t + 34mm

= 44mm (for 8mm glass thickness)

= 46mm (for 10mm glass thickness)

t = glass (thickness) + gasket (thickness)

Preference
The Preferred Name in Entrance Systems

Preference Pte. Ltd. www.preference.com.sg

Model: PC 704 (90° Glass to Glass)

Art. No.

Date: 03-MAY-2013