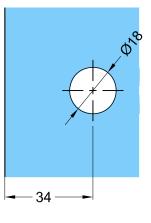

# **Glass Preparation**

B = t + 34mm

= 44mm (for 8mm glass thickness)

= 46mm (for 10mm glass thickness)

t = glass (thickness) + gasket (thickness)

Preference
The Preferred Name in Entrance Systems

Preference Pte. Ltd. www.preference.com.sg

Model: PC 704 (90° Glass to Glass)

Art. No.

Date: 03-MAY-2013