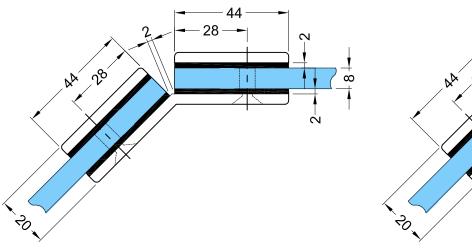

# **Glass Preparation**

B = t + 34mm

= 44mm (for 8mm glass thickness)

= 46mm (for 10mm glass thickness)

t = glass (thickness) + gasket (thickness)

Preference
The Preferred Name in Entrance Systems

Preference Pte. Ltd. www.preference.com.sg

Model: PC 704 (90° Glass to Glass)

Art. No.

Date: 03-MAY-2013