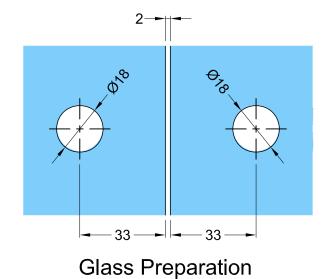

Model: PC 702 (180° Glass to Glass)

Art. No.

Preference Pte. Ltd. www.preference.com.sg

 $\bigoplus$ 

Date: 03-MAY-2013