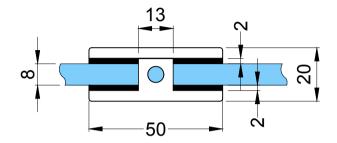

**Glass Preparation** 

ence

4mm thick upstand

Model: PC 701 (90° Glass to Wall)

Art. No.

Preference Pte. Ltd. www.preference.com.sg

⊕ ∈

Date: 03-MAY-2013