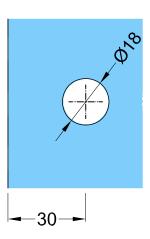

**Glass Preparation** 

ence

4mm thick upstand

Model: PC 701 (90° Glass to Wall)

Art. No.

Preference Pte. Ltd. www.preference.com.sg

⊕ ∈

Date: 03-MAY-2013