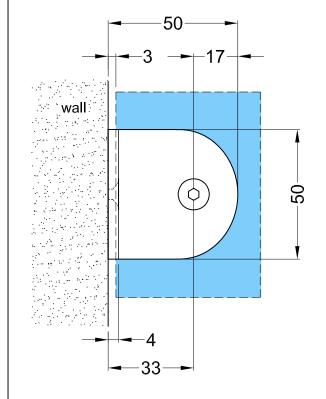

**Glass Preparation** 

ence

4mm thick upstand

Model: PC 701 (90° Glass to Wall)

Art. No.

Preference Pte. Ltd. www.preference.com.sg

⊕ ∈

Date: 03-MAY-2013