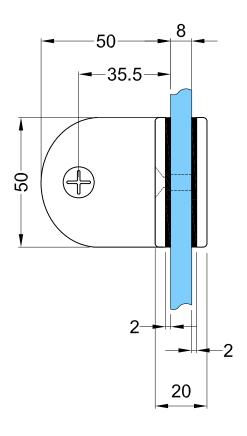

**Glass Preparation** 

ence

4mm thick upstand

Model: PC 701 (90° Glass to Wall)

Art. No.

Preference Pte. Ltd. www.preference.com.sg

⊕ ∈

Date: 03-MAY-2013