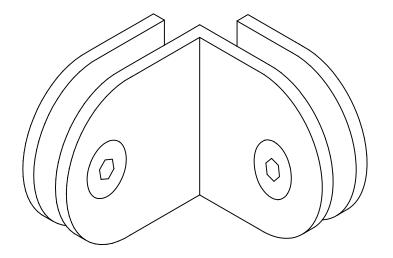

# **Glass Preparation**

B = t + 34mm

= 44mm (for 8mm glass thickness)

= 46mm (for 10mm glass thickness)

t = glass (thickness) + gasket (thickness)

Preference
The Preferred Name in Entrance Systems

Preference Pte. Ltd. www.preference.com.sg

Model: PC 704 (90° Glass to Glass)

Art. No.

Date: 03-MAY-2013