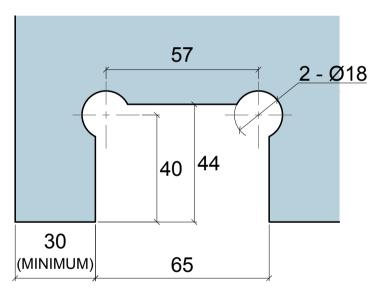

Disclaimer:

**Glass Preparation** 

| Duoforos                                          | Model: GX990.2 Shower Hinge Glass to Glass (180°) |       |     |       |     |  |
|---------------------------------------------------|---------------------------------------------------|-------|-----|-------|-----|--|
| Preference The Preferred Name in Entrance Systems | Art. No.:                                         | Size  |     | Sheet | -/- |  |
| Preference Pte. Ltd.<br>www.preference.com.sg     | Date: 02-SEPT-2013                                | Scale | -:- | Rev.  | -   |  |