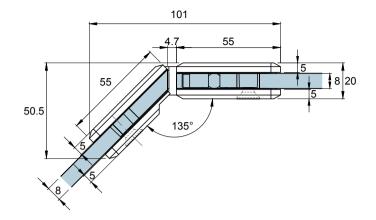

Art. No.: Size Sheet Date: 02-SEPT-2013 Scale :--Rev.

**Glass Preparation** 

| Duotorono                                         | Model: GX990.4 Shower Hinge Glass to Glass (90°) |                      |       |     |       |     |
|---------------------------------------------------|--------------------------------------------------|----------------------|-------|-----|-------|-----|
| Preference The Preferred Name in Entrance Systems | Art. No.:                                        |                      | Size  |     | Sheet | -/- |
| Preference Pte. Ltd.<br>www.preference.com.sg     | $\oplus$                                         | Date : 22-MARCH-2022 | Scale | -:- | Rev.  | -   |