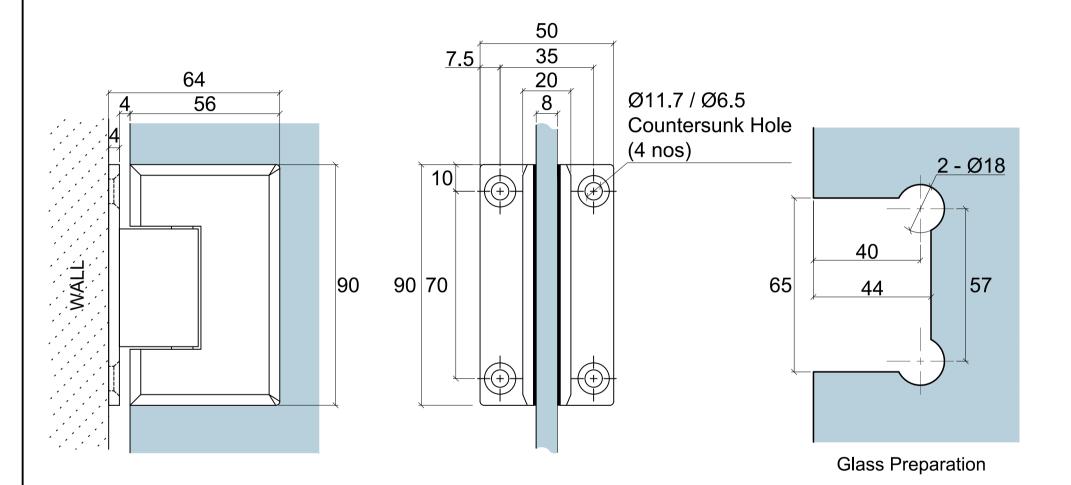

| REV. | DESCRIPTION | DATE |
|------|-------------|------|
| 1    |             |      |
| 2    |             |      |
| 3    |             |      |

| Droforos                                          | Model: GX990.1 Shower Hinge Glass to Wall (90°) |       |     |       |     |  |
|---------------------------------------------------|-------------------------------------------------|-------|-----|-------|-----|--|
| Preference The Preferred Name in Entrance Systems | Art. No.:                                       |       | -   | Sheet | -/- |  |
| Preference Pte. Ltd.<br>www.preference.com.sg     | Date: 02-SEPT-2013                              | Scale | -:- | Rev.  | -   |  |