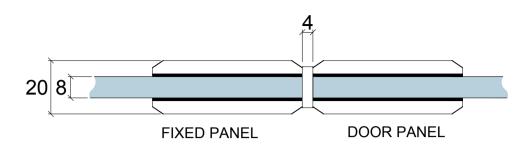

Scale :--

Sheet

Rev.

| REV. | DESCRIPTION | DATE |
|------|-------------|------|
| 1    |             |      |
| 2    |             |      |
| 3    |             |      |

Glass Preparation for Door Panel

Glass Preparation for Fixed Panel

Preference
The Preferred Name in Entrance Systems

Preference Pte. Ltd.

www.preference.com.sg

Model: GX990.6 Shower Hinge (DOUBLE DOOR)

Art. No.:

0.:

Date: 02-SEPT-2013

Disclaime