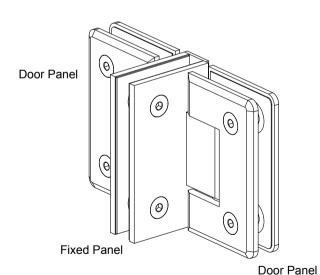

Preference
The Preferred Name in Entrance Systems

Preference Pte. Ltd.

www.preference.com.sg

Model: GX990.6 Shower Hinge (DOUBLE DOOR)

Art. No.:

0.:

Date: 02-SEPT-2013

Disclaime