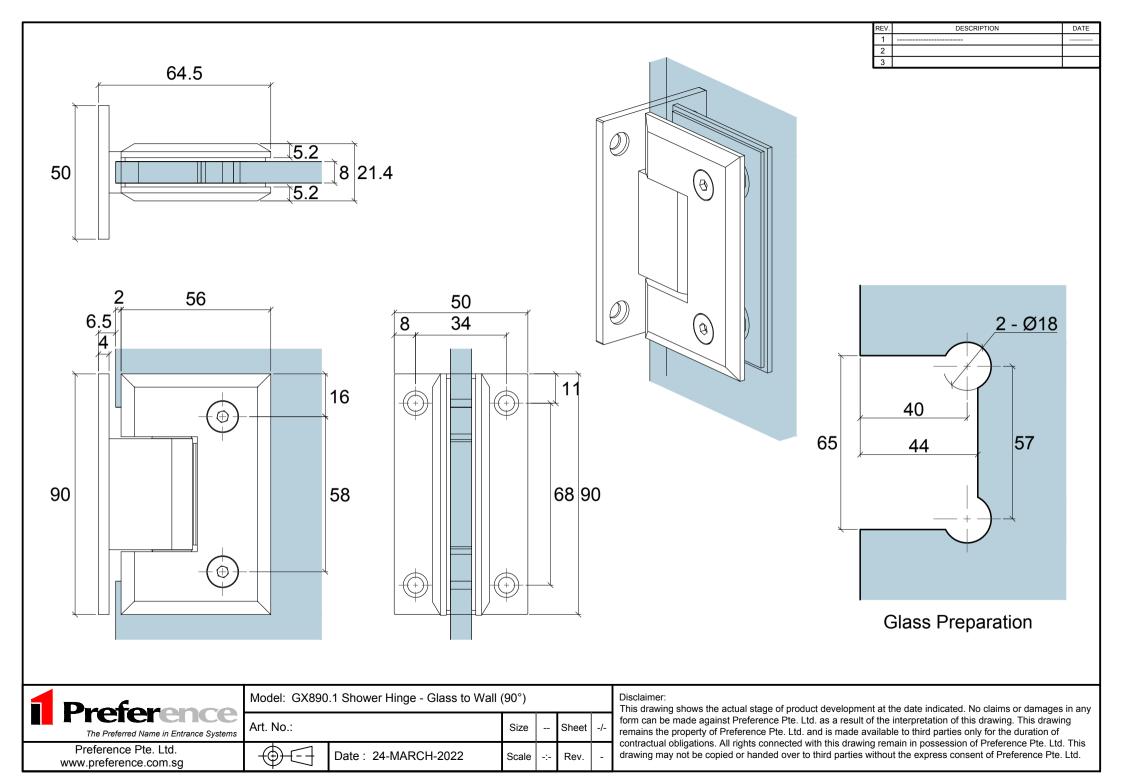

| REV. | DESCRIPTION | DATE |
|------|-------------|------|
| 1    |             |      |
| 2    |             |      |
| 3    |             |      |

| Droforos                                          | Model: GX990.1 Shower Hinge Glass to Wall (90°) |       |     |       |     |  |
|---------------------------------------------------|-------------------------------------------------|-------|-----|-------|-----|--|
| Preference The Preferred Name in Entrance Systems | Art. No.:                                       |       | -   | Sheet | -/- |  |
| Preference Pte. Ltd.<br>www.preference.com.sg     | Date: 02-SEPT-2013                              | Scale | -:- | Rev.  | -   |  |