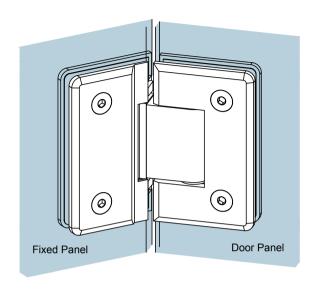

Art. No.: Size Sheet Date: 02-SEPT-2013 Scale :--Rev.

**Glass Preparation** 

| Duotorono                                         | Model: GX990.4 Shower Hinge Glass to Glass (90°) |                      |       |     |       |     |
|---------------------------------------------------|--------------------------------------------------|----------------------|-------|-----|-------|-----|
| Preference The Preferred Name in Entrance Systems | Art. No.:                                        |                      | Size  |     | Sheet | -/- |
| Preference Pte. Ltd.<br>www.preference.com.sg     | $\oplus$                                         | Date : 22-MARCH-2022 | Scale | -:- | Rev.  | -   |