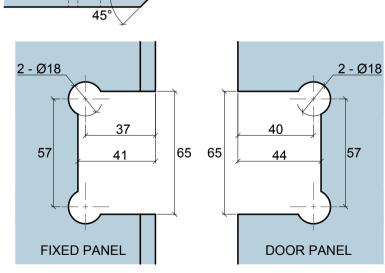

Scale :--

Sheet

Rev.

| REV. | DESCRIPTION | DATE |
|------|-------------|------|
| 1    |             |      |
| 2    |             |      |
| 3    |             |      |

Glass Preparation for Door Panel

Glass Preparation for Fixed Panel

Preference
The Preferred Name in Entrance Systems

Preference Pte. Ltd.

www.preference.com.sg

Model: GX990.6 Shower Hinge (DOUBLE DOOR)

Art. No.:

0.:

Date: 02-SEPT-2013

Disclaime