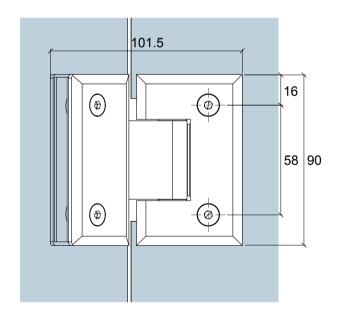

| REV. | DESCRIPTION | DATE |
|------|-------------|------|
| 1    |             |      |
| 2    |             |      |
| 3    |             |      |

| Droforos                                          | Model: GX990.1 Shower Hinge Glass to Wall (90°) |       |     |       |     |  |
|---------------------------------------------------|-------------------------------------------------|-------|-----|-------|-----|--|
| Preference The Preferred Name in Entrance Systems | Art. No.:                                       |       | -   | Sheet | -/- |  |
| Preference Pte. Ltd.<br>www.preference.com.sg     | Date: 02-SEPT-2013                              | Scale | -:- | Rev.  | -   |  |