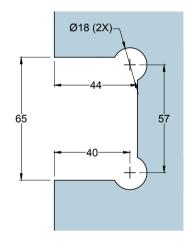

Disclaimer:

**Glass Preparation** 

| Duoforos                                          | Model: GX990.2 Shower Hinge Glass to Glass (180°) |       |     |       |     |  |
|---------------------------------------------------|---------------------------------------------------|-------|-----|-------|-----|--|
| Preference The Preferred Name in Entrance Systems | Art. No.:                                         | Size  |     | Sheet | -/- |  |
| Preference Pte. Ltd.<br>www.preference.com.sg     | Date: 02-SEPT-2013                                | Scale | -:- | Rev.  | -   |  |