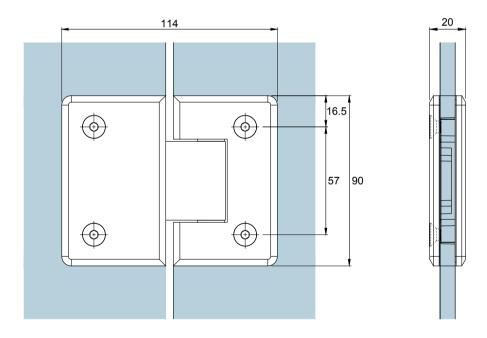

Preference
The Preferred Name in Entrance Systems

Preference Pte. Ltd.

www.preference.com.sg

Model: GX990.6 Shower Hinge (DOUBLE DOOR)

Art. No.:

0.:

Date: 02-SEPT-2013

Disclaime