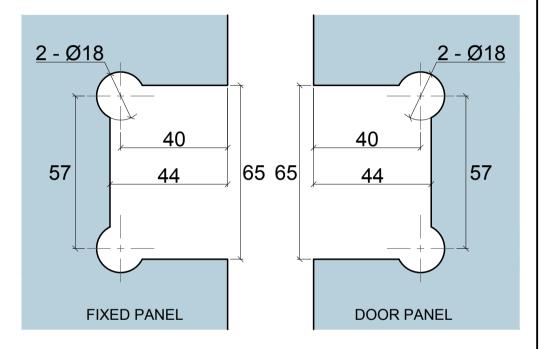

Art. No.: Size Sheet Date: 02-SEPT-2013 Scale :--Rev.

**Glass Preparation** 

| Duotorono                                         | Model: GX990.4 Shower Hinge Glass to Glass (90°) |                      |       |     |       |     |
|---------------------------------------------------|--------------------------------------------------|----------------------|-------|-----|-------|-----|
| Preference The Preferred Name in Entrance Systems | Art. No.:                                        |                      | Size  |     | Sheet | -/- |
| Preference Pte. Ltd.<br>www.preference.com.sg     | $\oplus$                                         | Date : 22-MARCH-2022 | Scale | -:- | Rev.  | -   |