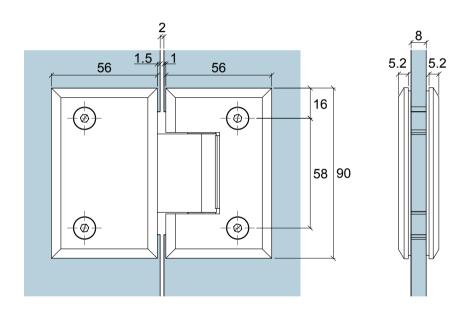

| REV. | DESCRIPTION | DATE |
|------|-------------|------|
| 1    |             |      |
| 2    |             |      |
| 3    |             |      |

| Droforos                                          | Model: GX990.1 Shower Hinge Glass to Wall (90°) |       |     |       |     |  |
|---------------------------------------------------|-------------------------------------------------|-------|-----|-------|-----|--|
| Preference The Preferred Name in Entrance Systems | Art. No.:                                       |       | -   | Sheet | -/- |  |
| Preference Pte. Ltd.<br>www.preference.com.sg     | Date: 02-SEPT-2013                              | Scale | -:- | Rev.  | -   |  |