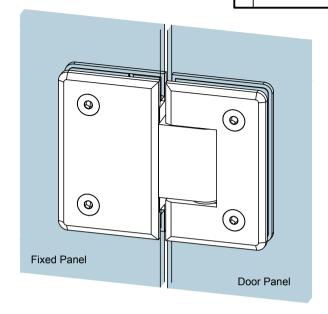

Preference
The Preferred Name in Entrance Systems

Preference Pte. Ltd.

www.preference.com.sg

Model: GX990.6 Shower Hinge (DOUBLE DOOR)

Art. No.:

0.:

Date: 02-SEPT-2013

Disclaime