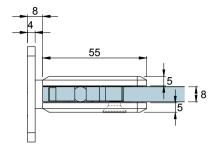

Disclaimer:

**Glass Preparation** 

| Duoforos                                          | Model: GX990.2 Shower Hinge Glass to Glass (180°) |       |     |       |     |  |
|---------------------------------------------------|---------------------------------------------------|-------|-----|-------|-----|--|
| Preference The Preferred Name in Entrance Systems | Art. No.:                                         | Size  |     | Sheet | -/- |  |
| Preference Pte. Ltd.<br>www.preference.com.sg     | Date: 02-SEPT-2013                                | Scale | -:- | Rev.  | -   |  |