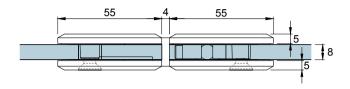

Preference
The Preferred Name in Entrance Systems

Preference Pte. Ltd.

www.preference.com.sg

Model: GX990.6 Shower Hinge (DOUBLE DOOR)

Art. No.:

0.:

Date: 02-SEPT-2013

Disclaime