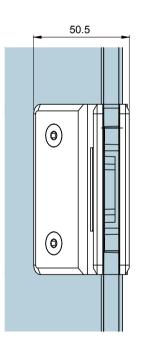

Art. No.: Size Sheet Date: 02-SEPT-2013 Scale :--Rev.

**Glass Preparation** 

| Duotorono                                         | Model: GX990.4 Shower Hinge Glass to Glass (90°) |                      |       |     |       |     |
|---------------------------------------------------|--------------------------------------------------|----------------------|-------|-----|-------|-----|
| Preference The Preferred Name in Entrance Systems | Art. No.:                                        |                      | Size  |     | Sheet | -/- |
| Preference Pte. Ltd.<br>www.preference.com.sg     | $\oplus$                                         | Date : 22-MARCH-2022 | Scale | -:- | Rev.  | -   |