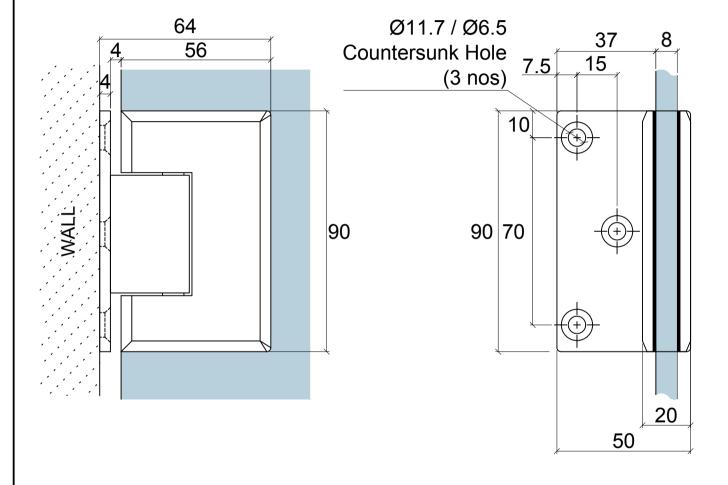

Disclaimer:

| REV. | DESCRIPTION | DATE |
|------|-------------|------|
| 1    |             |      |
| 2    |             |      |
| 3    |             |      |

| 1 Preference                                  | Model: GX990.1OS Offset Shower Hinge Glass to Wall (90°) |                    |       |     |       |     |
|-----------------------------------------------|----------------------------------------------------------|--------------------|-------|-----|-------|-----|
| The Preferred Name in Entrance Systems        | Art. No.:                                                |                    | Size  |     | Sheet | -/- |
| Preference Pte. Ltd.<br>www.preference.com.sg | $\bigoplus$                                              | Date: 02-SEPT-2013 | Scale | -:- | Rev.  | -   |