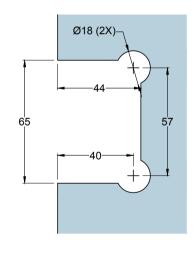

Disclaimer:

**Glass Preparation** 

| Duoforos                                          | Model: GX990.2 Shower Hinge Glass to Glass (180°) |       |     |       |     |  |
|---------------------------------------------------|---------------------------------------------------|-------|-----|-------|-----|--|
| Preference The Preferred Name in Entrance Systems | Art. No.:                                         | Size  |     | Sheet | -/- |  |
| Preference Pte. Ltd.<br>www.preference.com.sg     | Date: 02-SEPT-2013                                | Scale | -:- | Rev.  | -   |  |