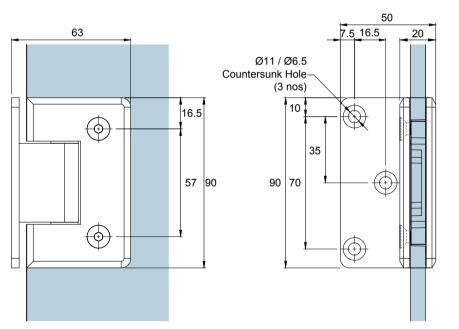

| REV. | DESCRIPTION | DATE |
|------|-------------|------|
| 1    |             |      |
| 2    |             |      |
| 3    |             |      |

| Droforos                                          | Model: GX990.1 Shower Hinge Glass to Wall (90°) |       |     |       |     |  |
|---------------------------------------------------|-------------------------------------------------|-------|-----|-------|-----|--|
| Preference The Preferred Name in Entrance Systems | Art. No.:                                       |       | -   | Sheet | -/- |  |
| Preference Pte. Ltd.<br>www.preference.com.sg     | Date: 02-SEPT-2013                              | Scale | -:- | Rev.  | -   |  |