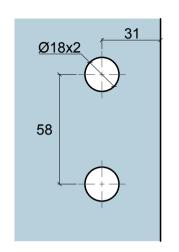

| REV. | DESCRIPTION | DATE |
|------|-------------|------|
| 1    |             |      |
| 2    |             |      |
| 3    |             |      |

| Droforos                                          | Model: GX990.1 Shower Hinge Glass to Wall (90°) |       |     |       |     |  |
|---------------------------------------------------|-------------------------------------------------|-------|-----|-------|-----|--|
| Preference The Preferred Name in Entrance Systems | Art. No.:                                       |       | -   | Sheet | -/- |  |
| Preference Pte. Ltd.<br>www.preference.com.sg     | Date: 02-SEPT-2013                              | Scale | -:- | Rev.  | -   |  |