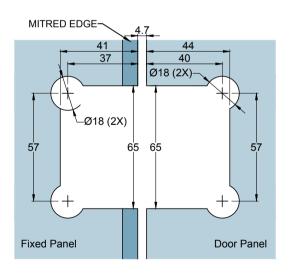

Scale :--

Sheet

Rev.

| REV. | DESCRIPTION | DATE |
|------|-------------|------|
| 1    |             |      |
| 2    |             |      |
| 3    |             |      |

Glass Preparation for Door Panel

Glass Preparation for Fixed Panel