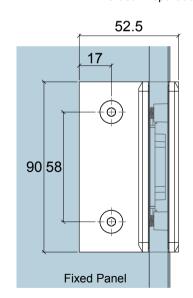

Preference
The Preferred Name in Entrance Systems

Preference Pte. Ltd.

www.preference.com.sg

Model: GX990.6 Shower Hinge (DOUBLE DOOR)

Art. No.:

0.:

Date: 02-SEPT-2013

Disclaime