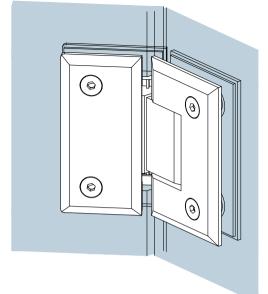

| REV. | DESCRIPTION | DATE |
|------|-------------|------|
| 1    |             |      |
| 2    |             |      |
| 3    |             |      |

| Droforos                                          | Model: GX990.1 Shower Hinge Glass to Wall (90°) |       |     |       |     |  |
|---------------------------------------------------|-------------------------------------------------|-------|-----|-------|-----|--|
| Preference The Preferred Name in Entrance Systems | Art. No.:                                       |       | -   | Sheet | -/- |  |
| Preference Pte. Ltd.<br>www.preference.com.sg     | Date: 02-SEPT-2013                              | Scale | -:- | Rev.  | -   |  |