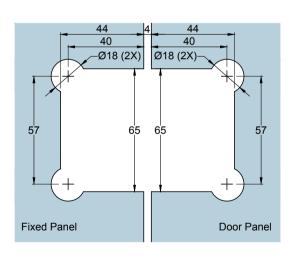

Preference
The Preferred Name in Entrance Systems

Preference Pte. Ltd.

www.preference.com.sg

Model: GX990.6 Shower Hinge (DOUBLE DOOR)

Art. No.:

0.:

Date: 02-SEPT-2013

Disclaime