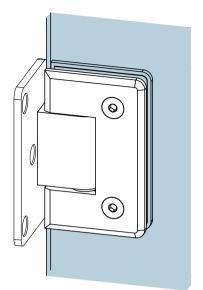

Disclaimer:

**Glass Preparation** 

| Duoforos                                          | Model: GX990.2 Shower Hinge Glass to Glass (180°) |       |     |       |     |  |
|---------------------------------------------------|---------------------------------------------------|-------|-----|-------|-----|--|
| Preference The Preferred Name in Entrance Systems | Art. No.:                                         | Size  |     | Sheet | -/- |  |
| Preference Pte. Ltd.<br>www.preference.com.sg     | Date: 02-SEPT-2013                                | Scale | -:- | Rev.  | -   |  |