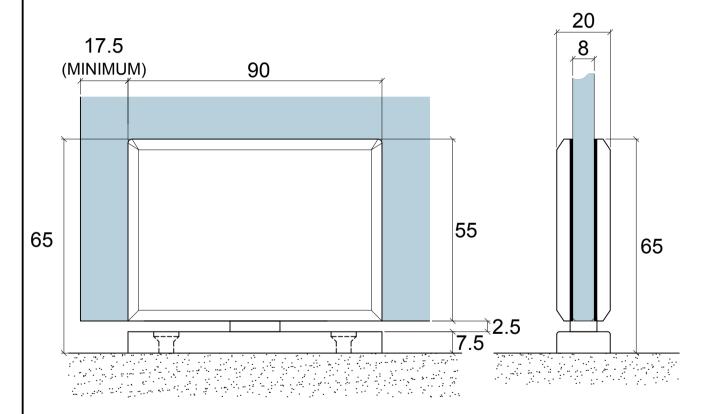

| REV. | DESCRIPTION | DATE |
|------|-------------|------|
| 1    |             |      |
| 2    |             |      |
| 3    |             |      |

| Droforos                                          | Model: GX990.1 Shower Hinge Glass to Wall (90°) |       |     |       |     |  |
|---------------------------------------------------|-------------------------------------------------|-------|-----|-------|-----|--|
| Preference The Preferred Name in Entrance Systems | Art. No.:                                       |       | -   | Sheet | -/- |  |
| Preference Pte. Ltd.<br>www.preference.com.sg     | Date: 02-SEPT-2013                              | Scale | -:- | Rev.  | -   |  |