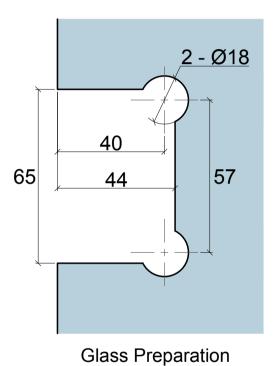

Disclaimer:

**Glass Preparation** 

| Duoforos                                          | Model: GX990.2 Shower Hinge Glass to Glass (180°) |       |     |       |     |  |
|---------------------------------------------------|---------------------------------------------------|-------|-----|-------|-----|--|
| Preference The Preferred Name in Entrance Systems | Art. No.:                                         | Size  |     | Sheet | -/- |  |
| Preference Pte. Ltd.<br>www.preference.com.sg     | Date: 02-SEPT-2013                                | Scale | -:- | Rev.  | -   |  |

## Disclaimer

| REV. | DESCRIPTION | DATE |
|------|-------------|------|
| 1    |             |      |
| 2    |             |      |
| 3    |             |      |

**Glass Preparation** 

Preference Pte. Ltd. www.preference.com.sg Model: GX990.3 Shower Hinge Glass to Glass (135°)