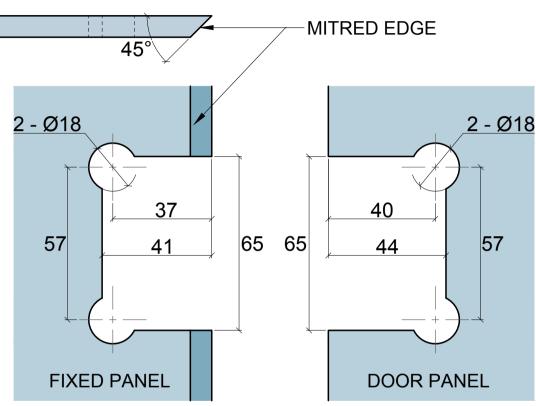

Art. No.: Size Sheet Date: 02-SEPT-2013 Scale :--Rev.

**Glass Preparation** 

| Duotorono                                         | Model: GX990.4 Shower Hinge Glass to Glass (90°) |                      |       |     |       |     |
|---------------------------------------------------|--------------------------------------------------|----------------------|-------|-----|-------|-----|
| Preference The Preferred Name in Entrance Systems | Art. No.:                                        |                      | Size  |     | Sheet | -/- |
| Preference Pte. Ltd.<br>www.preference.com.sg     | $\oplus$                                         | Date : 22-MARCH-2022 | Scale | -:- | Rev.  | -   |