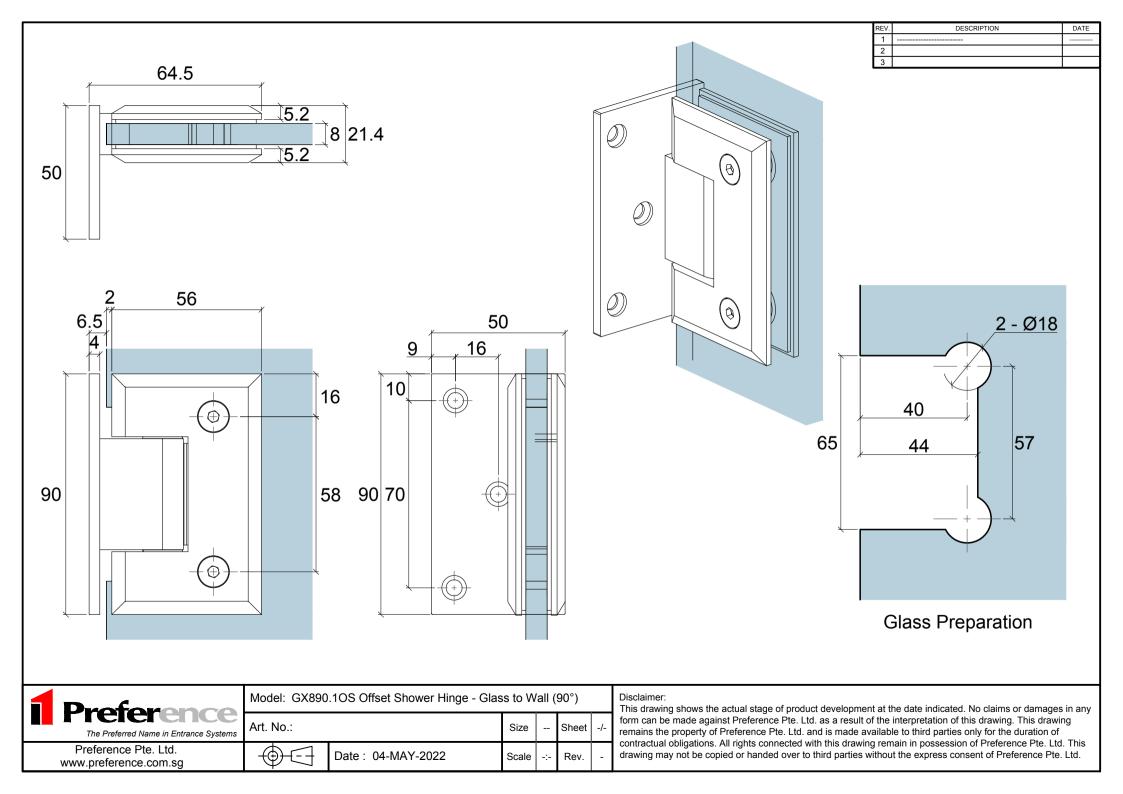

Disclaimer:

| REV. | DESCRIPTION | DATE |
|------|-------------|------|
| 1    |             |      |
| 2    |             |      |
| 3    |             |      |

| 1 Preference                                  | Model: GX990.1OS Offset Shower Hinge Glass to Wall (90°) |                    |       |     |       |     |
|-----------------------------------------------|----------------------------------------------------------|--------------------|-------|-----|-------|-----|
| The Preferred Name in Entrance Systems        | Art. No.:                                                |                    | Size  |     | Sheet | -/- |
| Preference Pte. Ltd.<br>www.preference.com.sg | $\bigoplus$                                              | Date: 02-SEPT-2013 | Scale | -:- | Rev.  | -   |