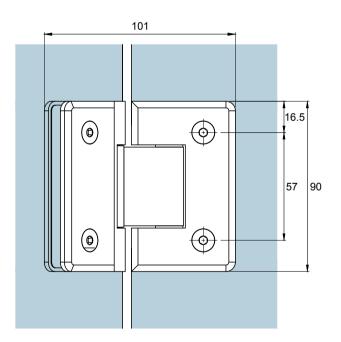

Art. No.: Size Sheet Date: 02-SEPT-2013 Scale :--Rev.

**Glass Preparation** 

| Duotorono                                         | Model: GX990.4 Shower Hinge Glass to Glass (90°) |                      |       |     |       |     |
|---------------------------------------------------|--------------------------------------------------|----------------------|-------|-----|-------|-----|
| Preference The Preferred Name in Entrance Systems | Art. No.:                                        |                      | Size  |     | Sheet | -/- |
| Preference Pte. Ltd.<br>www.preference.com.sg     | $\oplus$                                         | Date : 22-MARCH-2022 | Scale | -:- | Rev.  | -   |