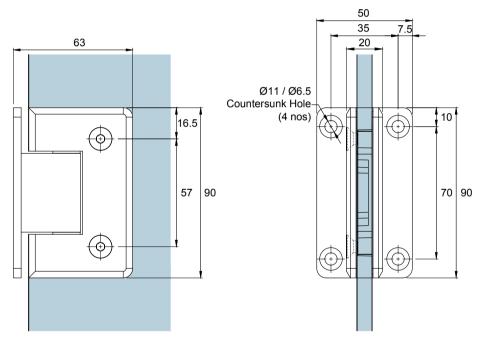

Disclaimer:

**Glass Preparation** 

| Duoforos                                          | Model: GX990.2 Shower Hinge Glass to Glass (180°) |       |     |       |     |  |
|---------------------------------------------------|---------------------------------------------------|-------|-----|-------|-----|--|
| Preference The Preferred Name in Entrance Systems | Art. No.:                                         | Size  |     | Sheet | -/- |  |
| Preference Pte. Ltd.<br>www.preference.com.sg     | Date: 02-SEPT-2013                                | Scale | -:- | Rev.  | -   |  |