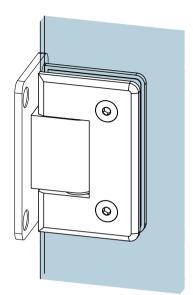

| REV. | DESCRIPTION | DATE |
|------|-------------|------|
| 1    |             |      |
| 2    |             |      |
| 3    |             |      |

| Droforos                                          | Model: GX990.1 Shower Hinge Glass to Wall (90°) |       |     |       |     |  |
|---------------------------------------------------|-------------------------------------------------|-------|-----|-------|-----|--|
| Preference The Preferred Name in Entrance Systems | Art. No.:                                       |       | -   | Sheet | -/- |  |
| Preference Pte. Ltd.<br>www.preference.com.sg     | Date: 02-SEPT-2013                              | Scale | -:- | Rev.  | -   |  |