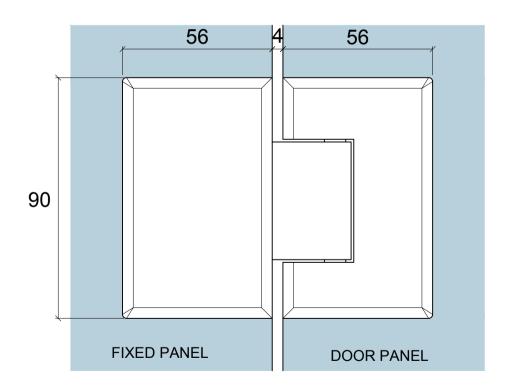

Art. No.: Size Sheet Date: 02-SEPT-2013 Scale :--Rev.

**Glass Preparation** 

| Duotorono                                         | Model: GX990.4 Shower Hinge Glass to Glass (90°) |                      |       |     |       |     |
|---------------------------------------------------|--------------------------------------------------|----------------------|-------|-----|-------|-----|
| Preference The Preferred Name in Entrance Systems | Art. No.:                                        |                      | Size  |     | Sheet | -/- |
| Preference Pte. Ltd.<br>www.preference.com.sg     | $\oplus$                                         | Date : 22-MARCH-2022 | Scale | -:- | Rev.  | -   |