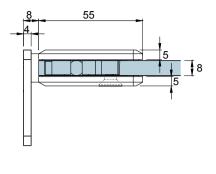

| REV. | DESCRIPTION | DATE |
|------|-------------|------|
| 1    |             |      |
| 2    |             |      |
| 3    |             |      |

| Droforos                                          | Model: GX990.1 Shower Hinge Glass to Wall (90°) |       |     |       |     |  |
|---------------------------------------------------|-------------------------------------------------|-------|-----|-------|-----|--|
| Preference The Preferred Name in Entrance Systems | Art. No.:                                       |       | -   | Sheet | -/- |  |
| Preference Pte. Ltd.<br>www.preference.com.sg     | Date: 02-SEPT-2013                              | Scale | -:- | Rev.  | -   |  |