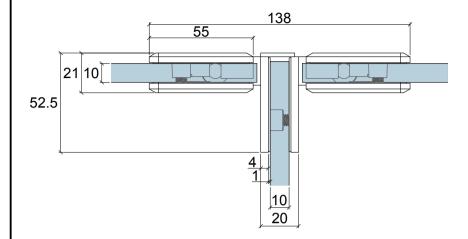

## Disclaimer

| REV. | DESCRIPTION | DATE |
|------|-------------|------|
| 1    |             |      |
| 2    |             |      |
| 3    |             |      |

**Glass Preparation** 

Preference Pte. Ltd. www.preference.com.sg Model: GX990.3 Shower Hinge Glass to Glass (135°)