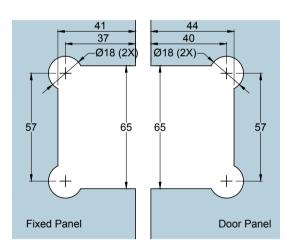

Scale :--

Sheet

Rev.

| REV. | DESCRIPTION | DATE |
|------|-------------|------|
| 1    |             |      |
| 2    |             |      |
| 3    |             |      |

Glass Preparation for Door Panel

Glass Preparation for Fixed Panel

Preference
The Preferred Name in Entrance Systems

Preference Pte. Ltd.

www.preference.com.sg

Model: GX990.6 Shower Hinge (DOUBLE DOOR)

Art. No.:

0.:

Date: 02-SEPT-2013

Disclaime