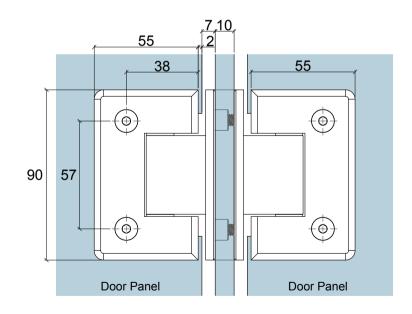

Preference
The Preferred Name in Entrance Systems

Preference Pte. Ltd.

www.preference.com.sg

Model: GX990.6 Shower Hinge (DOUBLE DOOR)

Art. No.:

0.:

Date: 02-SEPT-2013

Disclaime