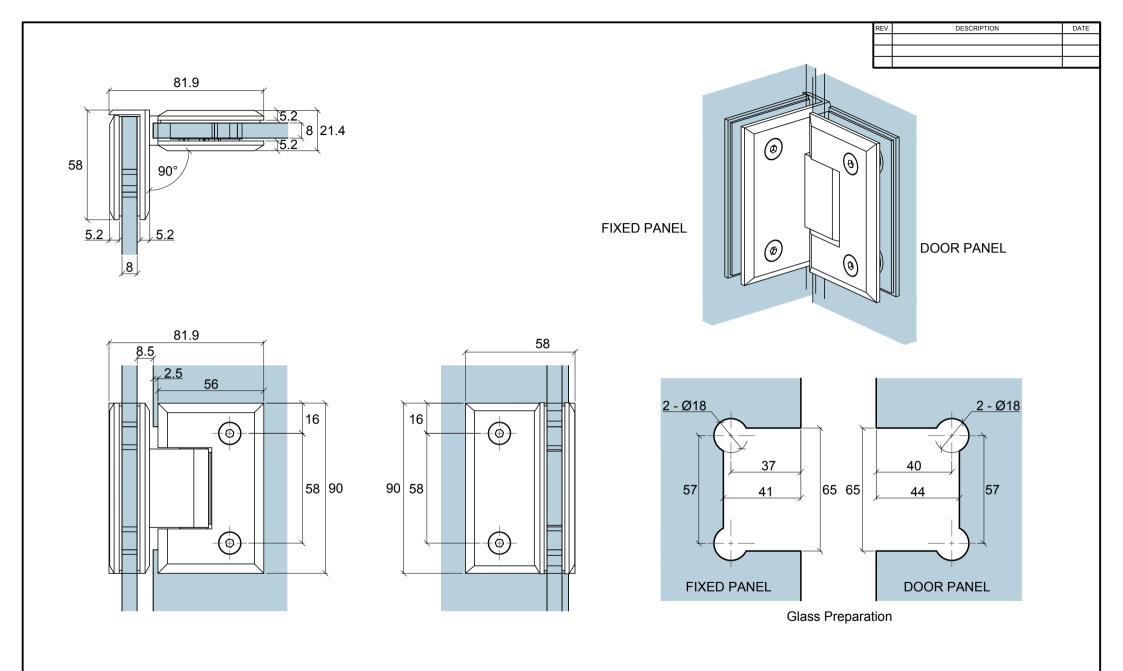

| REV. | DESCRIPTION | DATE |
|------|-------------|------|
| 1    |             |      |
| 2    |             |      |
| 3    |             |      |

| Droforos                                          | Model: GX990.1 Shower Hinge Glass to Wall (90°) |       |     |       |     |  |
|---------------------------------------------------|-------------------------------------------------|-------|-----|-------|-----|--|
| Preference The Preferred Name in Entrance Systems | Art. No.:                                       |       | -   | Sheet | -/- |  |
| Preference Pte. Ltd.<br>www.preference.com.sg     | Date: 02-SEPT-2013                              | Scale | -:- | Rev.  | -   |  |

Disclaimer:

**Glass Preparation** 

| Duoforos                                          | Model: GX990.2 Shower Hinge Glass to Glass (180°) |       |     |       |     |  |
|---------------------------------------------------|---------------------------------------------------|-------|-----|-------|-----|--|
| Preference The Preferred Name in Entrance Systems | Art. No.:                                         | Size  |     | Sheet | -/- |  |
| Preference Pte. Ltd.<br>www.preference.com.sg     | Date: 02-SEPT-2013                                | Scale | -:- | Rev.  | -   |  |