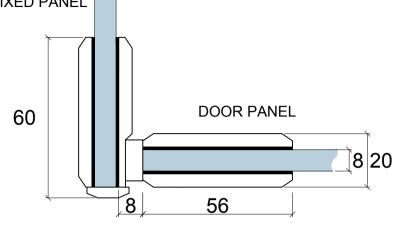

| REV. | DESCRIPTION | DATE |
|------|-------------|------|
| 1    |             |      |
| 2    |             |      |
| 3    |             |      |

| Droforos                                          | Model: GX990.1 Shower Hinge Glass to Wall (90°) |       |     |       |     |  |
|---------------------------------------------------|-------------------------------------------------|-------|-----|-------|-----|--|
| Preference The Preferred Name in Entrance Systems | Art. No.:                                       |       | -   | Sheet | -/- |  |
| Preference Pte. Ltd.<br>www.preference.com.sg     | Date: 02-SEPT-2013                              | Scale | -:- | Rev.  | -   |  |