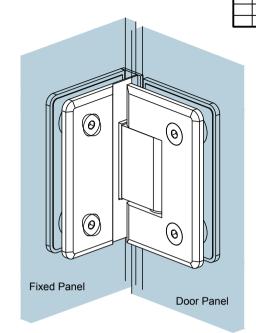

Scale :--

Sheet

Rev.

| REV. | DESCRIPTION | DATE |
|------|-------------|------|
| 1    |             |      |
| 2    |             |      |
| 3    |             |      |

Glass Preparation for Door Panel

Glass Preparation for Fixed Panel

Preference
The Preferred Name in Entrance Systems

Preference Pte. Ltd.

www.preference.com.sg

Model: GX990.6 Shower Hinge (DOUBLE DOOR)

Art. No.:

0.:

Date: 02-SEPT-2013

Disclaime