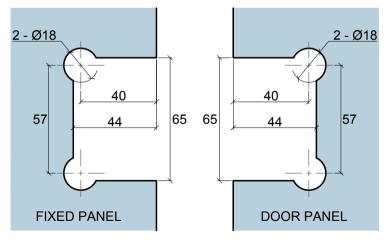

Disclaimer:

**Glass Preparation** 

| Duoforos                                          | Model: GX990.2 Shower Hinge Glass to Glass (180°) |       |     |       |     |  |
|---------------------------------------------------|---------------------------------------------------|-------|-----|-------|-----|--|
| Preference The Preferred Name in Entrance Systems | Art. No.:                                         | Size  |     | Sheet | -/- |  |
| Preference Pte. Ltd.<br>www.preference.com.sg     | Date: 02-SEPT-2013                                | Scale | -:- | Rev.  | -   |  |