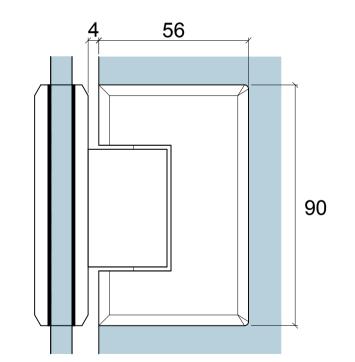

| REV. | DESCRIPTION | DATE |
|------|-------------|------|
| 1    |             |      |
| 2    |             |      |
| 3    |             |      |

| Droforos                                          | Model: GX990.1 Shower Hinge Glass to Wall (90°) |       |     |       |     |  |
|---------------------------------------------------|-------------------------------------------------|-------|-----|-------|-----|--|
| Preference The Preferred Name in Entrance Systems | Art. No.:                                       |       | -   | Sheet | -/- |  |
| Preference Pte. Ltd.<br>www.preference.com.sg     | Date: 02-SEPT-2013                              | Scale | -:- | Rev.  | -   |  |