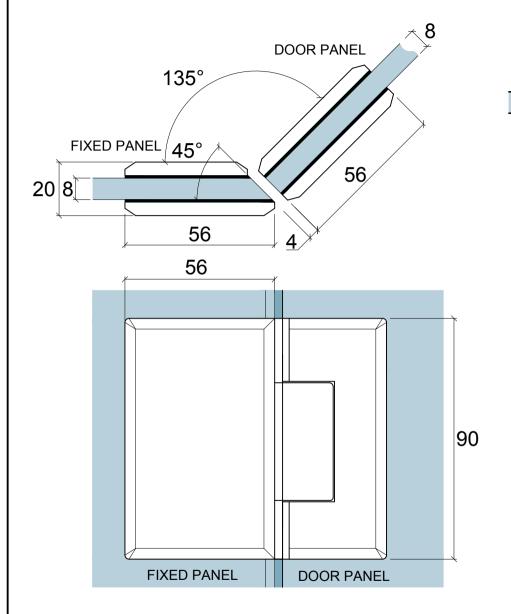

Art. No.: Size Sheet Date: 02-SEPT-2013 Scale :--Rev.

**Glass Preparation** 

| Duotorono                                         | Model: GX990.4 Shower Hinge Glass to Glass (90°) |                      |       |     |       |     |
|---------------------------------------------------|--------------------------------------------------|----------------------|-------|-----|-------|-----|
| Preference The Preferred Name in Entrance Systems | Art. No.:                                        |                      | Size  |     | Sheet | -/- |
| Preference Pte. Ltd.<br>www.preference.com.sg     | $\oplus$                                         | Date : 22-MARCH-2022 | Scale | -:- | Rev.  | -   |