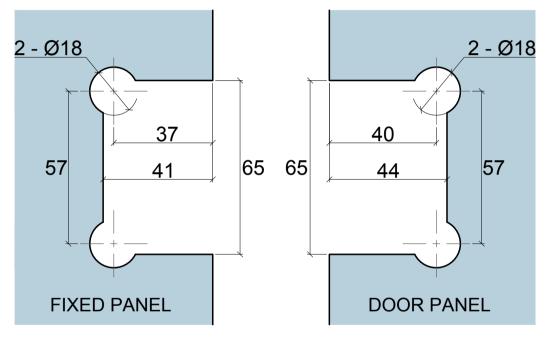

Scale :--

Sheet

Rev.

| REV. | DESCRIPTION | DATE |
|------|-------------|------|
| 1    |             |      |
| 2    |             |      |
| 3    |             |      |

Glass Preparation for Door Panel

Glass Preparation for Fixed Panel