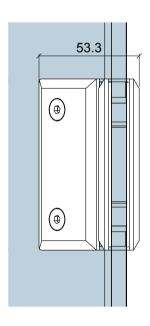

| REV. | DESCRIPTION | DATE |
|------|-------------|------|
| 1    |             |      |
| 2    |             |      |
| 3    |             |      |

| Droforos                                          | Model: GX990.1 Shower Hinge Glass to Wall (90°) |       |     |       |     |  |
|---------------------------------------------------|-------------------------------------------------|-------|-----|-------|-----|--|
| Preference The Preferred Name in Entrance Systems | Art. No.:                                       |       | -   | Sheet | -/- |  |
| Preference Pte. Ltd.<br>www.preference.com.sg     | Date: 02-SEPT-2013                              | Scale | -:- | Rev.  | -   |  |