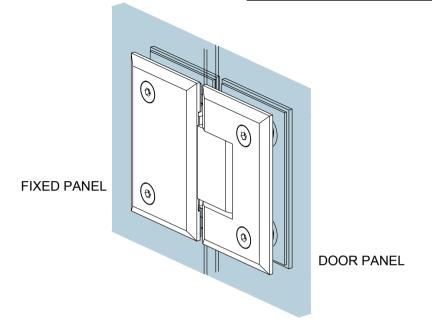

| REV. | DESCRIPTION | DATE |
|------|-------------|------|
| 1    |             |      |
| 2    |             |      |
| 3    |             |      |

| Droforos                                          | Model: GX990.1 Shower Hinge Glass to Wall (90°) |       |     |       |     |  |
|---------------------------------------------------|-------------------------------------------------|-------|-----|-------|-----|--|
| Preference The Preferred Name in Entrance Systems | Art. No.:                                       |       | -   | Sheet | -/- |  |
| Preference Pte. Ltd.<br>www.preference.com.sg     | Date: 02-SEPT-2013                              | Scale | -:- | Rev.  | -   |  |