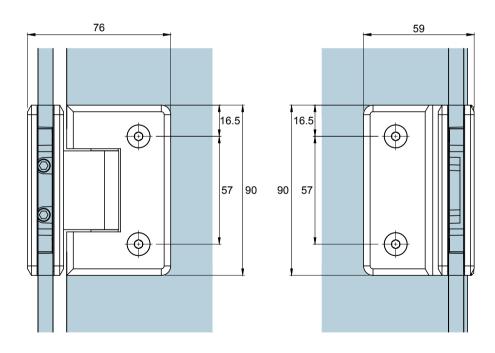

Scale :--

Sheet

Rev.

| REV. | DESCRIPTION | DATE |
|------|-------------|------|
| 1    |             |      |
| 2    |             |      |
| 3    |             |      |

Glass Preparation for Door Panel

Glass Preparation for Fixed Panel