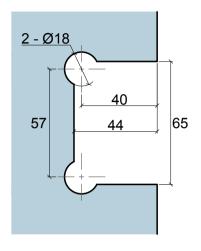

Art. No.: Size Sheet Date: 02-SEPT-2013 Scale :--Rev.

**Glass Preparation** 

| Duotorono                                         | Model: GX990.4 Shower Hinge Glass to Glass (90°) |                      |       |     |       |     |
|---------------------------------------------------|--------------------------------------------------|----------------------|-------|-----|-------|-----|
| Preference The Preferred Name in Entrance Systems | Art. No.:                                        |                      | Size  |     | Sheet | -/- |
| Preference Pte. Ltd.<br>www.preference.com.sg     | $\oplus$                                         | Date : 22-MARCH-2022 | Scale | -:- | Rev.  | -   |