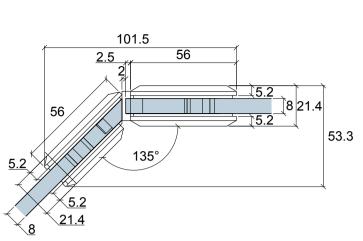

## Disclaimer

| REV. | DESCRIPTION | DATE |
|------|-------------|------|
| 1    |             |      |
| 2    |             |      |
| 3    |             |      |

**Glass Preparation** 

Preference Pte. Ltd. www.preference.com.sg Model: GX990.3 Shower Hinge Glass to Glass (135°)

Art. No.: Size Sheet Date: 02-SEPT-2013 Scale :--Rev.

**Glass Preparation** 

| Duotorono                                         | Model: GX990.4 Shower Hinge Glass to Glass (90°) |                      |       |     |       |     |
|---------------------------------------------------|--------------------------------------------------|----------------------|-------|-----|-------|-----|
| Preference The Preferred Name in Entrance Systems | Art. No.:                                        |                      | Size  |     | Sheet | -/- |
| Preference Pte. Ltd.<br>www.preference.com.sg     | $\oplus$                                         | Date : 22-MARCH-2022 | Scale | -:- | Rev.  | -   |