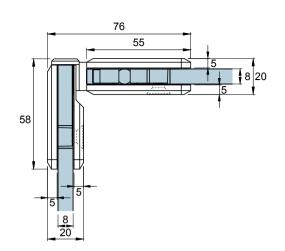

Scale :--

Sheet

Rev.

| REV. | DESCRIPTION | DATE |
|------|-------------|------|
| 1    |             |      |
| 2    |             |      |
| 3    |             |      |

Glass Preparation for Door Panel

Glass Preparation for Fixed Panel