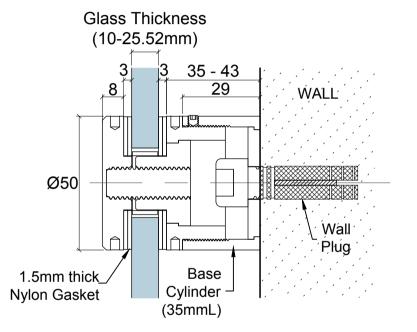

# Disclaimer

| REV. | DESCRIPTION | DATE |
|------|-------------|------|
| 1    |             |      |
| 2    |             |      |
| 3    |             |      |

Glass Preparation Glass Thickness (10 - 25.52 mm)

| 1 Preference                           | Mod  |
|----------------------------------------|------|
|                                        | Δrt  |
| The Preferred Name in Entrance Systems | Ait. |
| Dunfananaa Dia 1 id                    |      |

Preference Pte. Ltd. www.preference.com.sg

| Model: S04.1 Glass to Wall Standoff |    |    |
|-------------------------------------|----|----|
| Aut No.                             | ٥. | ۵. |

Art. No.: