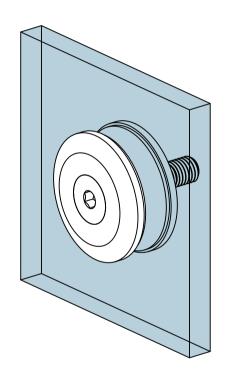

# Disclaimer

| REV. | DESCRIPTION | DATE |
|------|-------------|------|
| 1    |             |      |
| 2    |             |      |
| 3    |             |      |

Glass Preparation Glass Thickness (10 - 17.52 mm)