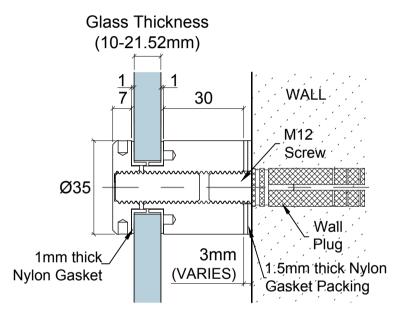

Glass Preparation Glass Thickness (10 - 21.52 mm)

| <b>Preference</b>                      |   |
|----------------------------------------|---|
| The Preferred Name in Entrance Systems |   |
|                                        | • |

Preference Pte. Ltd. www.preference.com.sg

|   | Model: S03 GI | ass to Wall Standoff |       |     |       |     |
|---|---------------|----------------------|-------|-----|-------|-----|
| s | Art. No.:     |                      | Size  |     | Sheet | -/- |
|   | $\bigcirc$    | Date: 27-JUNE-2022   | Scale | -:- | Rev.  | 1   |