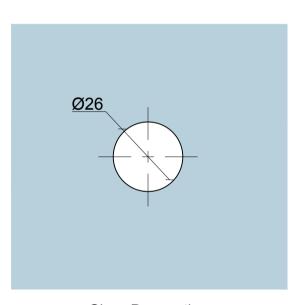

# Disclaimer

| REV. | DESCRIPTION | DATE |
|------|-------------|------|
| 1    |             |      |
| 2    |             |      |
| 3    |             |      |

Glass Preparation Glass Thickness (10 - 25.52 mm)

| 1 Preference                           | Mod  |
|----------------------------------------|------|
|                                        | Δrt  |
| The Preferred Name in Entrance Systems | Ait. |
| Dunfananaa Dia 1 id                    |      |

Preference Pte. Ltd. www.preference.com.sg

| Model: S04.1 Glass to Wall Standoff |    |    |
|-------------------------------------|----|----|
| Aut No.                             | ٥. | ۵. |

Art. No.: