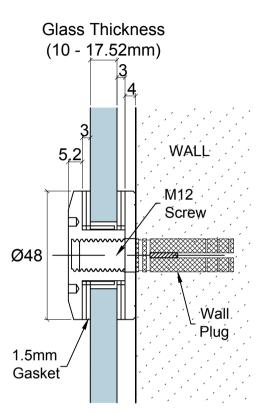

# Disclaimer

| REV. | DESCRIPTION | DATE |
|------|-------------|------|
| 1    |             |      |
| 2    |             |      |
| 3    |             |      |

Glass Preparation Glass Thickness (10 - 17.52 mm)