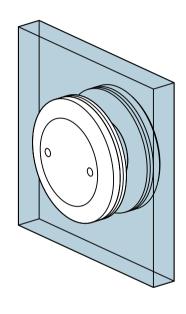

# Disclaimer

| REV. | DESCRIPTION | DATE |
|------|-------------|------|
| 1    |             |      |
| 2    |             |      |
| 3    |             |      |

Glass Preparation Glass Thickness (10 - 17.52 mm)