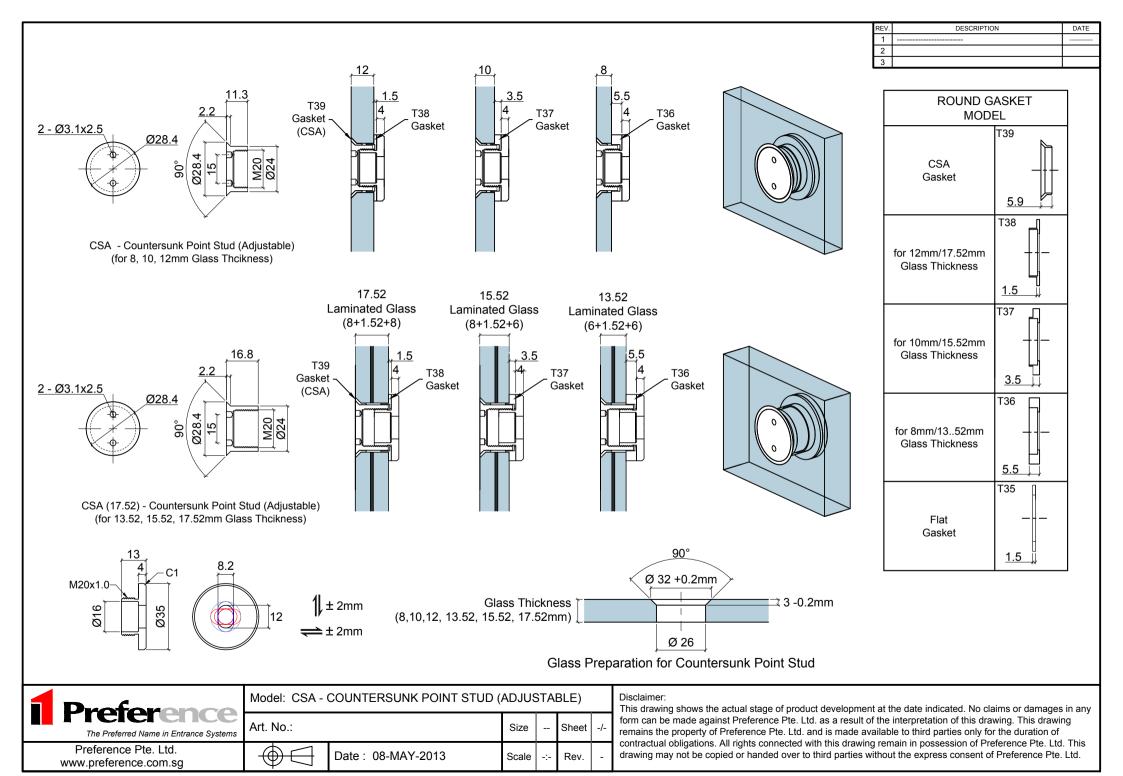

| REV. | DESCRIPTION | DATE |
|------|-------------|------|
| 1    |             |      |
| 2    |             |      |
| 3    |             |      |

Glass Preparation Glass Thickness (8 - 12 mm)

| Droforoso                              |   |
|----------------------------------------|---|
| Preierence                             |   |
| The Preferred Name in Entrance Systems | ı |

| Preference Pte. Ltd.  |
|-----------------------|
| www.preference.com.sg |

|   | Model: S02 GI | ass to Wall Standoff |       |     |       |     |
|---|---------------|----------------------|-------|-----|-------|-----|
| s | Art. No.:     |                      | Size  |     | Sheet | -/- |
|   | <b>M</b>      | Date: 08-MAY-2013    | Scale | -:- | Rev.  | _   |