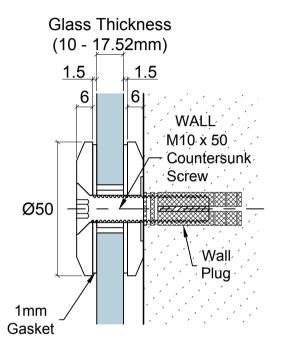

# Disclaimer

| REV. | DESCRIPTION | DATE |
|------|-------------|------|
| 1    |             |      |
| 2    |             |      |
| 3    |             |      |

Glass Preparation Glass Thickness (10 - 17.52 mm)