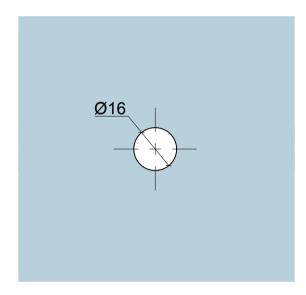

# Disclaimer

| REV. | DESCRIPTION | DATE |
|------|-------------|------|
| 1    |             |      |
| 2    |             |      |
| 3    |             |      |

Glass Preparation Glass Thickness (10 - 17.52 mm)