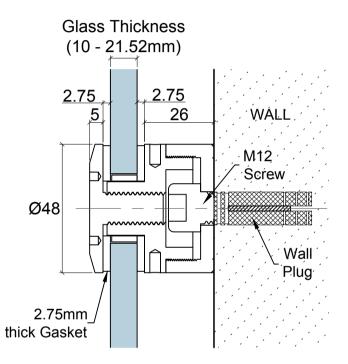

Glass Preparation Glass Thickness (10 - 21.52 mm)

| <b>Preference</b>                      |   |
|----------------------------------------|---|
| The Preferred Name in Entrance Systems |   |
|                                        | • |