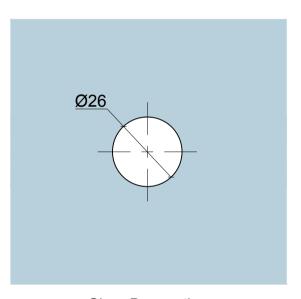

# Disclaimer

| REV. | DESCRIPTION | DATE |
|------|-------------|------|
| 1    |             |      |
| 2    |             |      |
| 3    |             |      |

Glass Preparation Glass Thickness (10 - 17.52 mm)