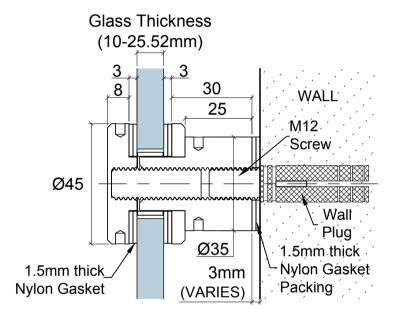

# Disclaimer

| REV. | DESCRIPTION | DATE |
|------|-------------|------|
| 1    |             |      |
| 2    |             |      |
| 3    |             |      |

Glass Preparation Glass Thickness (10 - 25.52 mm)