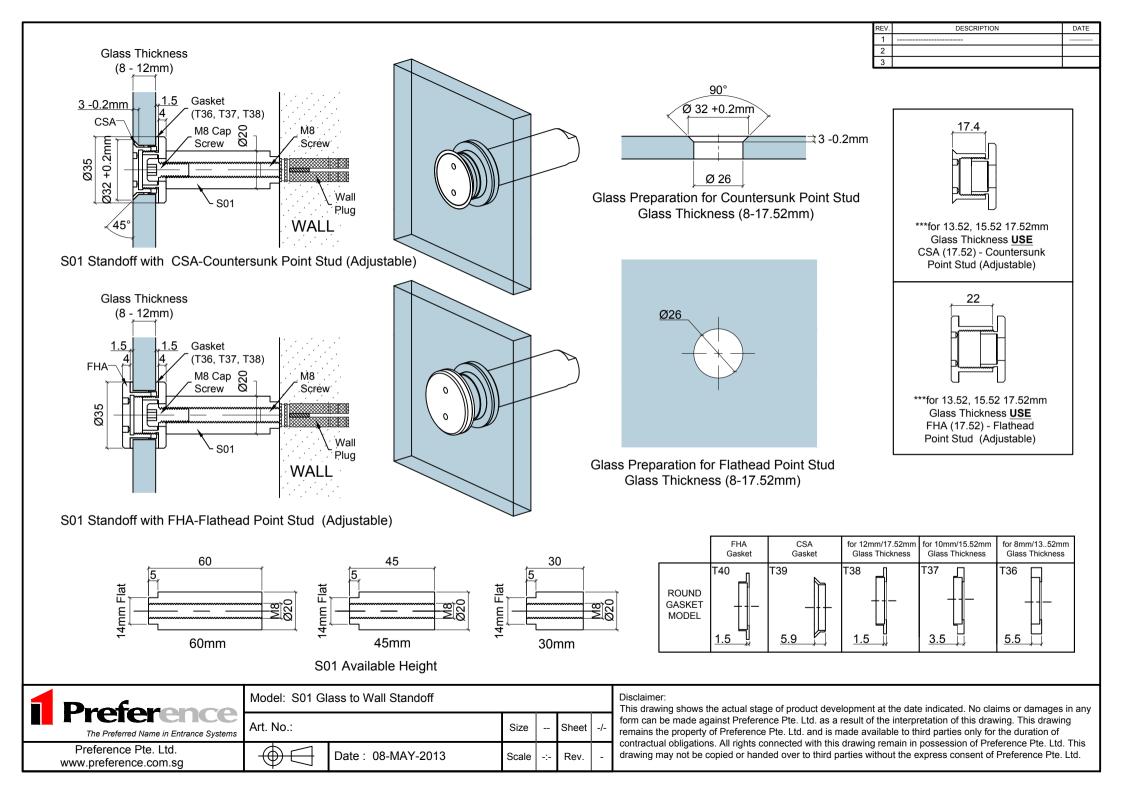

Disclaimer

| REV. | DESCRIPTION          | DATE         |
|------|----------------------|--------------|
| 1    | Change sleeve design | 27-JUNE-2022 |
| 2    |                      |              |
| 3    |                      |              |

Glass Preparation Glass Thickness (10 - 21.52 mm)

| <b>Preference</b>                      |   |
|----------------------------------------|---|
| The Preferred Name in Entrance Systems |   |
|                                        | • |

Preference Pte. Ltd. www.preference.com.sg

|   | Model: S03 GI | ass to Wall Standoff |       |     |       |     |
|---|---------------|----------------------|-------|-----|-------|-----|
| s | Art. No.:     |                      | Size  |     | Sheet | -/- |
|   | $\bigcirc$    | Date: 27-JUNE-2022   | Scale | -:- | Rev.  | 1   |