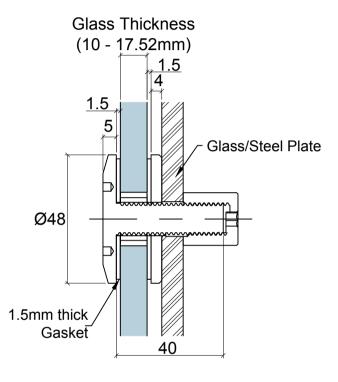

# Disclaimer

| REV. | DESCRIPTION | DATE |
|------|-------------|------|
| 1    |             |      |
| 2    |             |      |
| 3    |             |      |

Glass Preparation Glass Thickness (10 - 17.52 mm)

| Preference                                    | Model: S02.1 Glass to Wall Standoff |       |     |      |
|-----------------------------------------------|-------------------------------------|-------|-----|------|
| The Preferred Name in Entrance Systems        | Art. No.:                           | Size  |     | Shee |
| Preference Pte. Ltd.<br>www.preference.com.sg | Date: 01-JULY-2022                  | Scale | -:- | Rev. |

Disclaimer

| REV. | DESCRIPTION          | DATE         |
|------|----------------------|--------------|
| 1    | Change sleeve design | 27-JUNE-2022 |
| 2    |                      |              |
| 3    |                      |              |