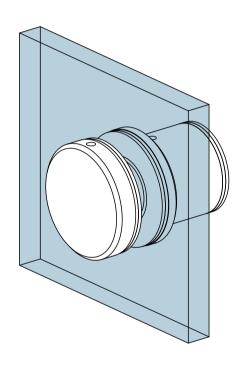

# Disclaimer

| REV. | DESCRIPTION | DATE |
|------|-------------|------|
| 1    |             |      |
| 2    |             |      |
| 3    |             |      |

Glass Preparation Glass Thickness (10 - 17.52 mm)