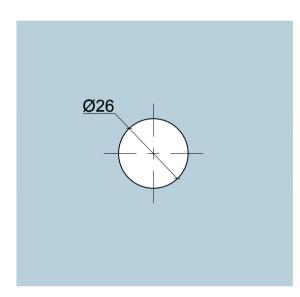

Glass Preparation Glass Thickness (10 - 21.52 mm)

| <b>Preference</b>                      |   |
|----------------------------------------|---|
| The Preferred Name in Entrance Systems |   |
|                                        | • |