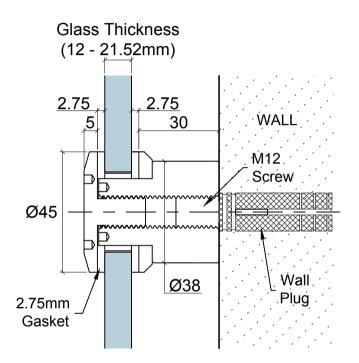

# Disclaimer:

| REV. | DESCRIPTION | DATE |
|------|-------------|------|
| 1    |             |      |
| 2    |             |      |
| 3    |             |      |

Glass Preparation Glass Thickness (12 - 21.52 mm)