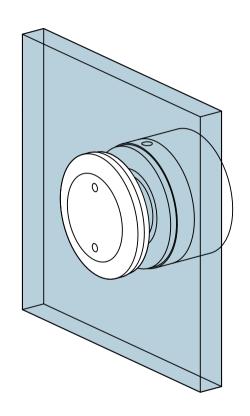

Glass Preparation Glass Thickness (10 - 21.52 mm)

| <b>Preference</b>                      |   |
|----------------------------------------|---|
| The Preferred Name in Entrance Systems |   |
|                                        | • |

Preference Pte. Ltd. www.preference.com.sg

|   | Model: S03 GI | ass to Wall Standoff |       |     |       |     |
|---|---------------|----------------------|-------|-----|-------|-----|
| s | Art. No.:     |                      | Size  |     | Sheet | -/- |
|   | $\bigcirc$    | Date: 27-JUNE-2022   | Scale | -:- | Rev.  | 1   |