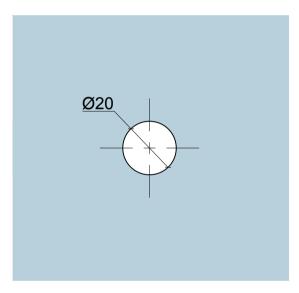

# Disclaimer

| REV. | DESCRIPTION | DATE |
|------|-------------|------|
| 1    |             |      |
| 2    |             |      |
| 3    |             |      |

Glass Preparation Glass Thickness (10 - 17.52 mm)