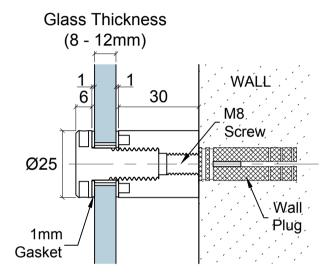

| REV. | DESCRIPTION | DATE |
|------|-------------|------|
| 1    |             |      |
| 2    |             |      |
| 3    |             |      |

Glass Preparation Glass Thickness (8 - 12 mm)

| Droforoso                              |   |
|----------------------------------------|---|
| Preierence                             |   |
| The Preferred Name in Entrance Systems | ı |

| Preference Pte. Ltd.  |
|-----------------------|
| www.preference.com.sg |

|   | Model: S02 GI | ass to Wall Standoff |       |     |       |     |
|---|---------------|----------------------|-------|-----|-------|-----|
| s | Art. No.:     |                      | Size  |     | Sheet | -/- |
|   | <b>M</b>      | Date: 08-MAY-2013    | Scale | -:- | Rev.  | _   |