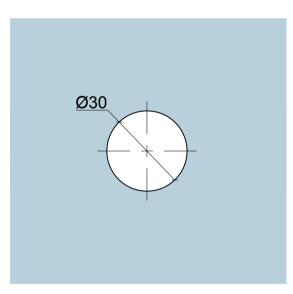

# Disclaimer:

| REV. | DESCRIPTION | DATE |
|------|-------------|------|
| 1    |             |      |
| 2    |             |      |
| 3    |             |      |

Glass Preparation Glass Thickness (12 - 21.52 mm)