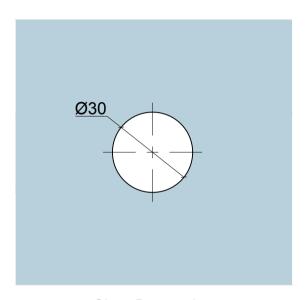

Glass Preparation Glass Thickness (10 - 21.52 mm)

| <b>Preference</b>                      |   |
|----------------------------------------|---|
| The Preferred Name in Entrance Systems |   |
|                                        | • |