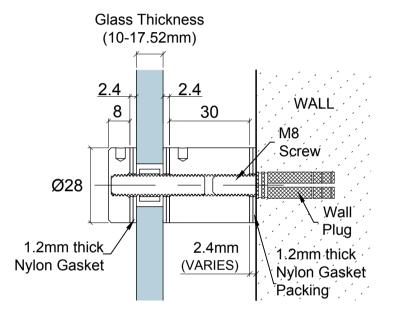

# Disclaimer

| REV. | DESCRIPTION | DATE |
|------|-------------|------|
| 1    |             |      |
| 2    |             |      |
| 3    |             |      |

Glass Preparation Glass Thickness (10 - 17.52 mm)

| Preference                                    | Model: S02.1 Glass to Wall Standoff |       |     |      |
|-----------------------------------------------|-------------------------------------|-------|-----|------|
| The Preferred Name in Entrance Systems        | Art. No.:                           | Size  |     | Shee |
| Preference Pte. Ltd.<br>www.preference.com.sg | Date: 01-JULY-2022                  | Scale | -:- | Rev. |