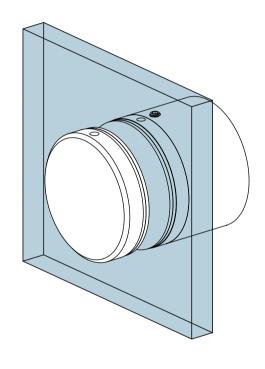

# Disclaimer

| REV. | DESCRIPTION | DATE |
|------|-------------|------|
| 1    |             |      |
| 2    |             |      |
| 3    |             |      |

Glass Preparation Glass Thickness (10 - 25.52 mm)

| 1 Preference                           | Mod  |
|----------------------------------------|------|
|                                        | Δrt  |
| The Preferred Name in Entrance Systems | Ait. |
| Dunfananaa Dia 1 id                    |      |

Preference Pte. Ltd. www.preference.com.sg

| Model: S04.1 Glass to Wall Standoff |    |    |
|-------------------------------------|----|----|
| Aut No.                             | ٥. | ۵. |

Art. No.: