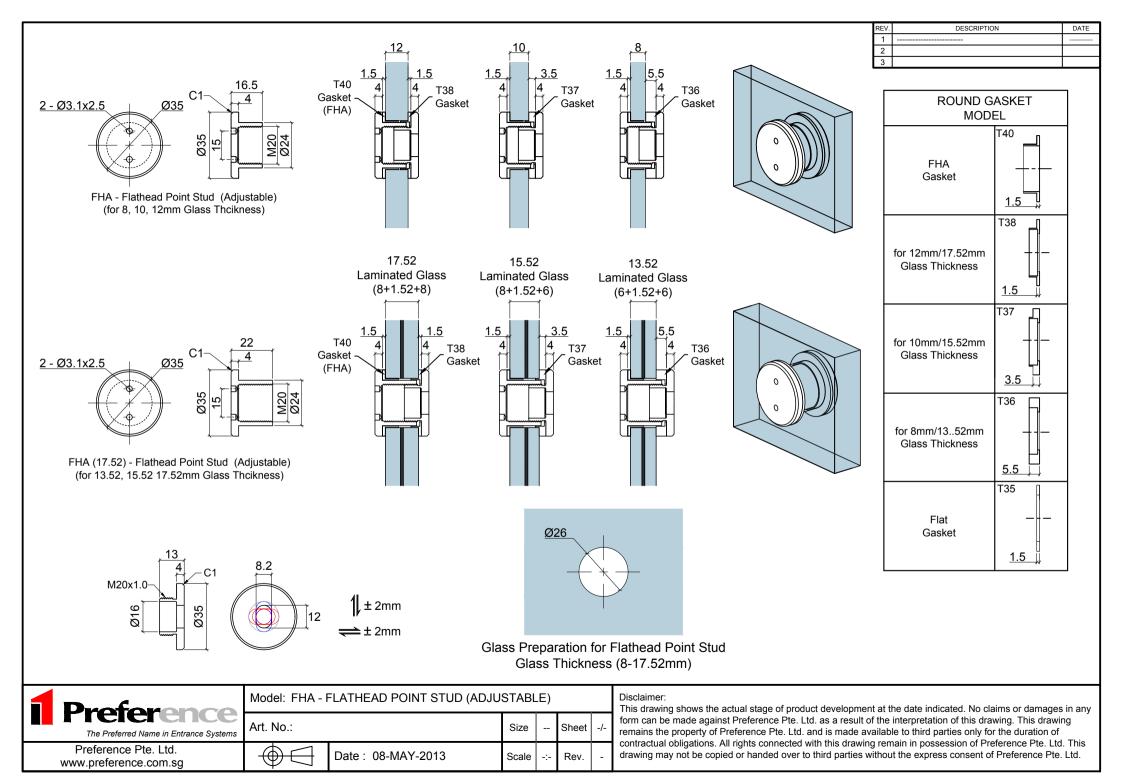

# Disclaimer

| REV. | DESCRIPTION | DATE |
|------|-------------|------|
| 1    |             |      |
| 2    |             |      |
| 3    |             |      |

Glass Preparation Glass Thickness (10 - 17.52 mm)

| Preference                                    | Model: S02.1 Glass to Wall Standoff |       |     |      |
|-----------------------------------------------|-------------------------------------|-------|-----|------|
| The Preferred Name in Entrance Systems        | Art. No.:                           | Size  |     | Shee |
| Preference Pte. Ltd.<br>www.preference.com.sg | Date: 01-JULY-2022                  | Scale | -:- | Rev. |