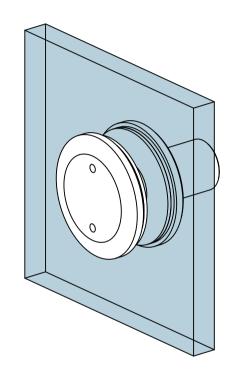

# Disclaimer

| REV. | DESCRIPTION | DATE |
|------|-------------|------|
| 1    |             |      |
| 2    |             |      |
| 3    |             |      |

Glass Preparation Glass Thickness (10 - 17.52 mm)