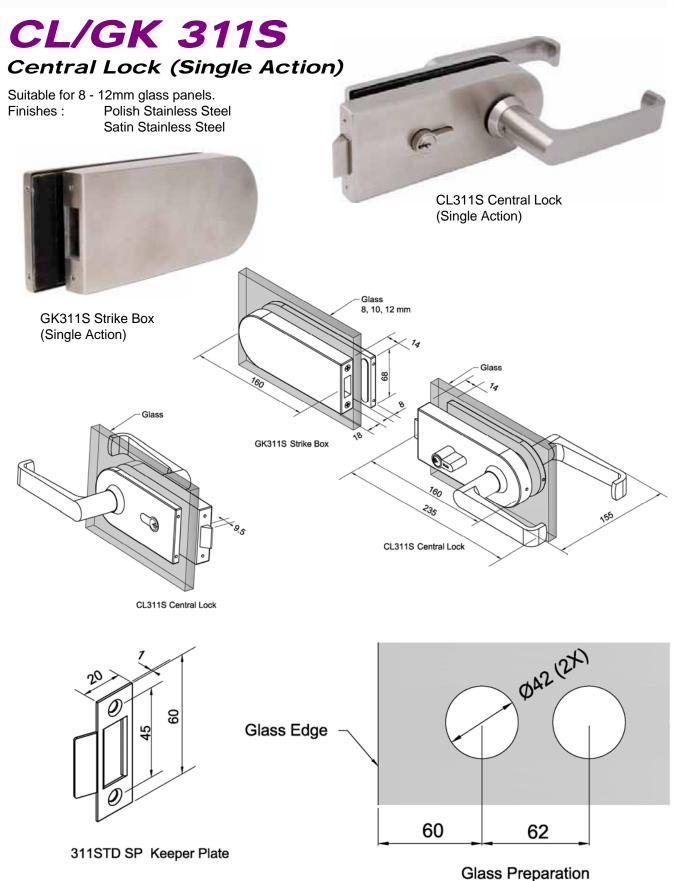

ALDEN

**SL/SGK 50** Sliding Door Lock & Strike Box

Flate

**Glass Preparation** 

ALDEN

The Preferred Name in Entrance Systems

**CL/GK 311D** Central Lock (Double Action)