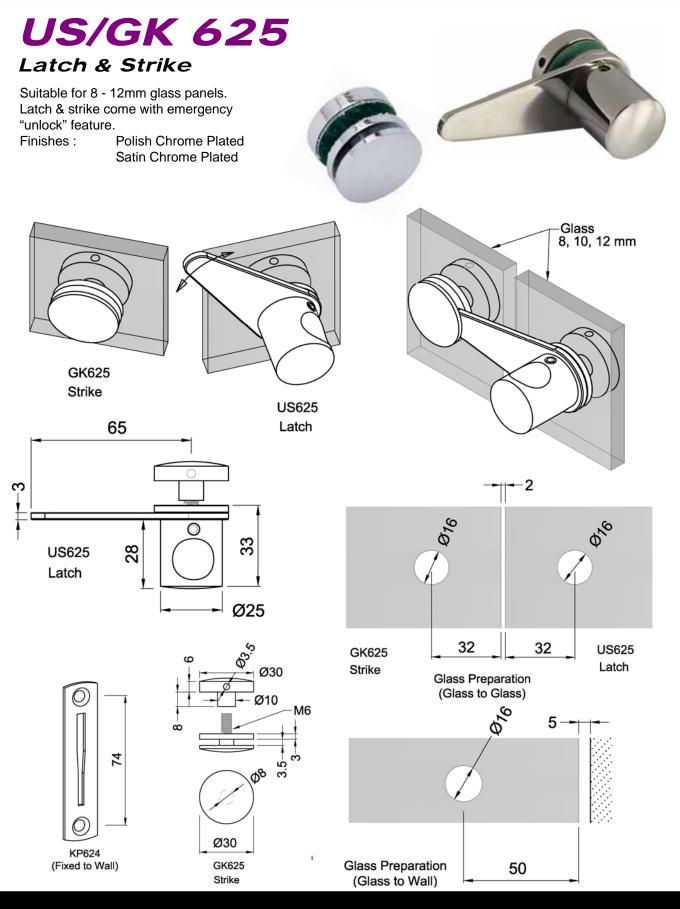

# Latches & Locks

**US/GK 624** Latch & Strike Suitable for 8 - 12mm glass panels. No glass preparation required. Latch & strike come with emergency "unlock" feature. Finishes : **Polish Chrome Plated** Satin Chrome Plated 70--35.5 45 GK624 Strike US624 Latch GLASS 8, 10, 12 mm

GK624 Strike

US624 Latch

KP624 (Fixed to Wall)

74

ALDEN

The Preferred Name in Entrance Systems