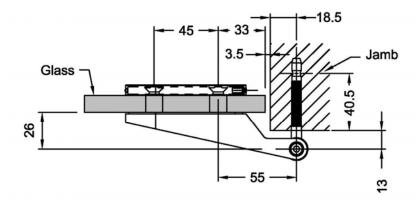

## LH11 LH12 Lever Handle for Mortise Lock

The Preferred Name in Entrance Systems

HR101 + DB1 Hinge with Frame Pivot

R

**HR101 + DB2** Hinge with Offset Frame Pivot

**Glass Preparation** 

The Preferred Name in Entrance Systems