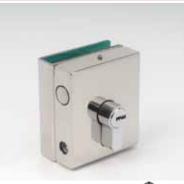

# Latches & Locks

**US/GK 624** Latch & Strike Suitable for 8 - 12mm glass panels. No glass preparation required. Latch & strike come with emergency "unlock" feature. Finishes : **Polish Chrome Plated** Satin Chrome Plated 70--35.5 45 GK624 Strike US624 Latch GLASS 8, 10, 12 mm