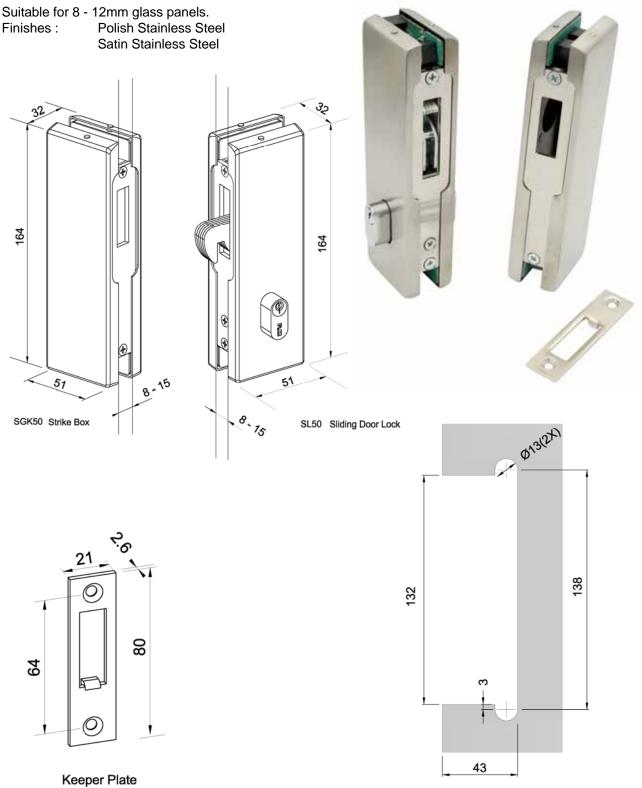

ALDEN

**SL/SGK 50** Sliding Door Lock & Strike Box

Flate

**Glass Preparation** 

ALDEN

The Preferred Name in Entrance Systems

**CL/GK 311D** Central Lock (Double Action)