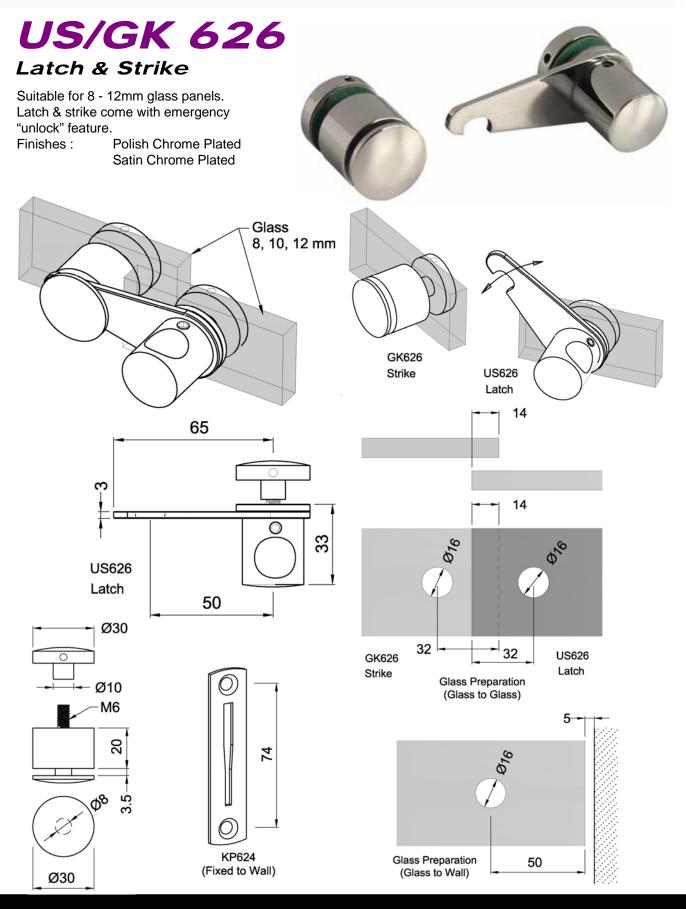

### ALDEN

ALDEN

The Preferred Name in Entrance Systems

US/GK 629 Latch & Strike

Suitable for 8 - 12mm glass panels. No glass preparation required Finishes : Polish Chrome Plated Satin Chrome Plated

**US/GK 631** 