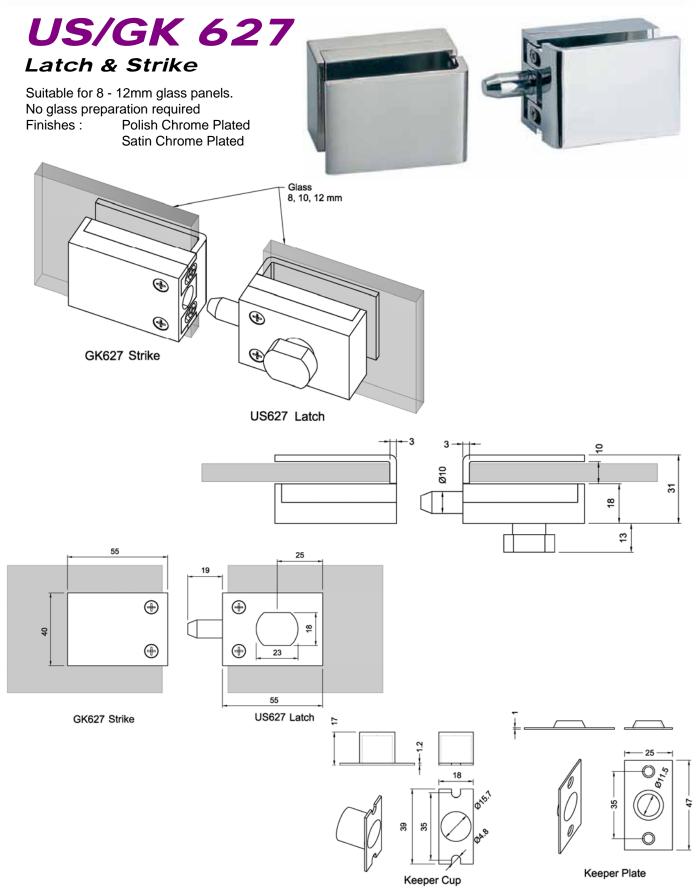

Polish Chrome Plated Satin Chrome Plated

Latch & Strike

Finishes :

8

Ð

Suitable for 8 - 12mm glass panels.

ALDEN

Glass Preparation (US631 / GK831 )