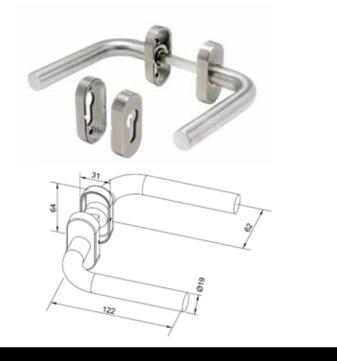

## LH11 LH12 Lever Handle for Mortise Lock

The Preferred Name in Entrance Systems

HR101 + DB1 Hinge with Frame Pivot

R

**HR101 + DB2** Hinge with Offset Frame Pivot

**Glass Preparation** 

The Preferred Name in Entrance Systems