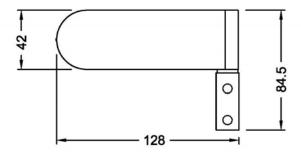

## LH11 LH12 Lever Handle for Mortise Lock

The Preferred Name in Entrance Systems

HR101 + DB1 Hinge with Frame Pivot

R

**HR101 + DB2** Hinge with Offset Frame Pivot

**Glass Preparation** 

The Preferred Name in Entrance Systems