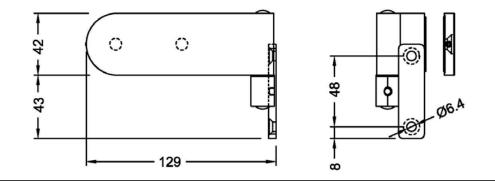

## LH11 LH12 Lever Handle for Mortise Lock

The Preferred Name in Entrance Systems

HR101 + DB1 Hinge with Frame Pivot

R

**HR101 + DB2** Hinge with Offset Frame Pivot

**Glass Preparation** 

The Preferred Name in Entrance Systems