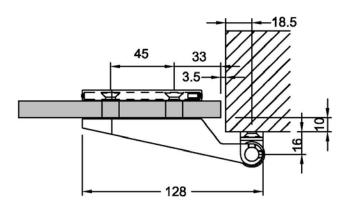

## LH11 LH12 Lever Handle for Mortise Lock

The Preferred Name in Entrance Systems

HR101 + DB1 Hinge with Frame Pivot

R

**HR101 + DB2** Hinge with Offset Frame Pivot

**Glass Preparation** 

The Preferred Name in Entrance Systems

HR101 + DB3 Hinge with Frame Pivot

**Glass Preparation** 