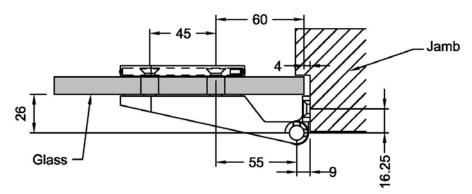

## LH11 LH12 Lever Handle for Mortise Lock

The Preferred Name in Entrance Systems

HR101 + DB1 Hinge with Frame Pivot

R

**HR101 + DB2** Hinge with Offset Frame Pivot

**Glass Preparation** 

The Preferred Name in Entrance Systems