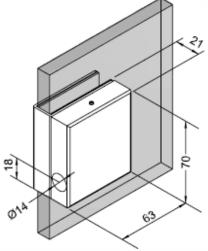

GK624 Strike

US624 Latch

KP624 (Fixed to Wall)

74

ALDEN

The Preferred Name in Entrance Systems