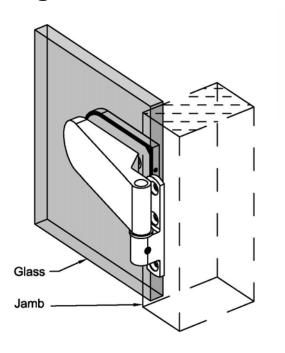

## LH11 LH12 Lever Handle for Mortise Lock

The Preferred Name in Entrance Systems

HR101 + DB1 Hinge with Frame Pivot

R

**HR101 + DB2** Hinge with Offset Frame Pivot

**Glass Preparation** 

The Preferred Name in Entrance Systems

HR101 + DB3 Hinge with Frame Pivot

**Glass Preparation** 