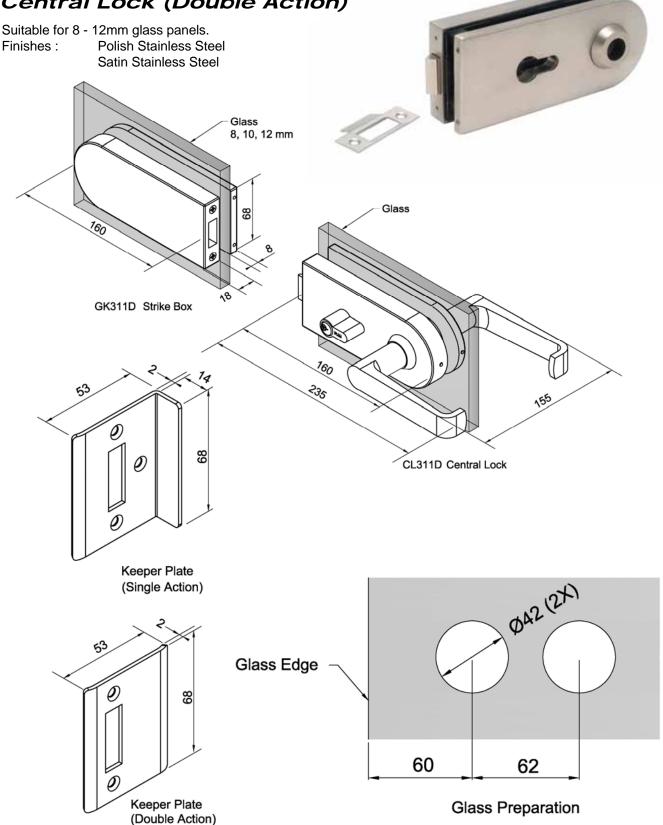

ALDEN

**SL/SGK 50** Sliding Door Lock & Strike Box

Flate

**Glass Preparation** 

ALDEN

The Preferred Name in Entrance Systems

**CL/GK 311D** Central Lock (Double Action)