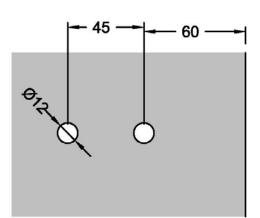

9 Latch & Strike

Suitable for 8 - 12mm glass panels. No glass preparation required Finishes : Polish Chrome Plated Satin Chrome Plated



**US/GK 631** 

Polish Chrome Plated Satin Chrome Plated

Latch & Strike

Finishes :

8

Ð

Suitable for 8 - 12mm glass panels.





ALDEN









Glass Preparation (US631 / GK831 )



ALDEN

**SL/SGK 50** Sliding Door Lock & Strike Box



Flate

**Glass Preparation** 



ALDEN



The Preferred Name in Entrance Systems



**CL/GK 311D** Central Lock (Double Action)





# LHO1 LHO2 Lever Handle for CL311 Central Lock



The Preferred Name in Entrance Systems



## LH11 LH12 Lever Handle for Mortise Lock





The Preferred Name in Entrance Systems



HR101 + DB1 Hinge with Frame Pivot













R





**HR101 + DB2** Hinge with Offset Frame Pivot





**Glass Preparation** 





The Preferred Name in Entrance Systems



HR101 + DB3 Hinge with Frame Pivot





**Glass Preparation** 









#### **RELATED PRODUCTS**



**Shower Hinges - Odell Series** 



**Door Knobs – Cerise Series** 



#### Preference Manufacturing Pte Ltd

No.2 Kallang Pudding Road #01-02/06/07. Mactech Industrial Building Singapore 349307 Tel: (65) 6746 5185 Fax: (65) 6746 8749 Email: enquiry@preference.com.sg Website: www.preference.com.sg