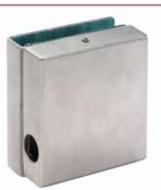

GK624 Strike

US624 Latch

KP624 (Fixed to Wall)

74

ALDEN

The Preferred Name in Entrance Systems