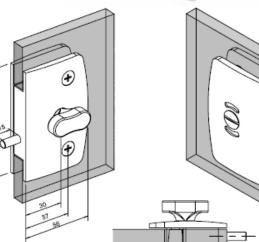

Polish Chrome Plated Satin Chrome Plated

Latch & Strike

Finishes :

8

Ð

Suitable for 8 - 12mm glass panels.

ALDEN

Glass Preparation (US631 / GK831 )