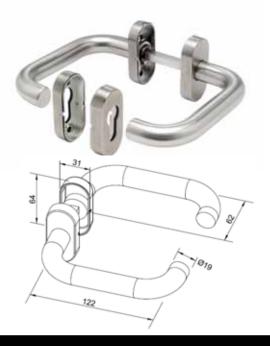

# LHO1 LHO2 Lever Handle for CL311 Central Lock

The Preferred Name in Entrance Systems

## LH11 LH12 Lever Handle for Mortise Lock

The Preferred Name in Entrance Systems

HR101 + DB1 Hinge with Frame Pivot

R

**HR101 + DB2** Hinge with Offset Frame Pivot

**Glass Preparation** 

The Preferred Name in Entrance Systems