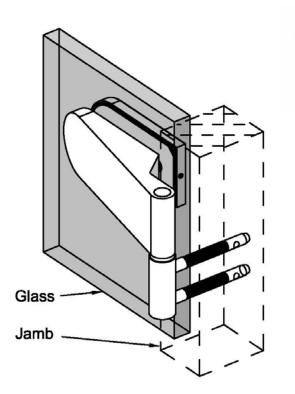

## LH11 LH12 Lever Handle for Mortise Lock

The Preferred Name in Entrance Systems

HR101 + DB1 Hinge with Frame Pivot

R

**HR101 + DB2** Hinge with Offset Frame Pivot

**Glass Preparation** 

The Preferred Name in Entrance Systems