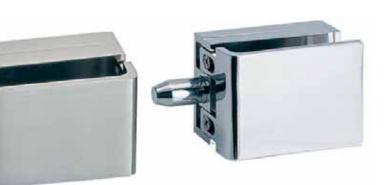

# Latches & Locks

**US/GK 624** Latch & Strike Suitable for 8 - 12mm glass panels. No glass preparation required. Latch & strike come with emergency "unlock" feature. Finishes : **Polish Chrome Plated** Satin Chrome Plated 70--35.5 45 GK624 Strike US624 Latch GLASS 8, 10, 12 mm