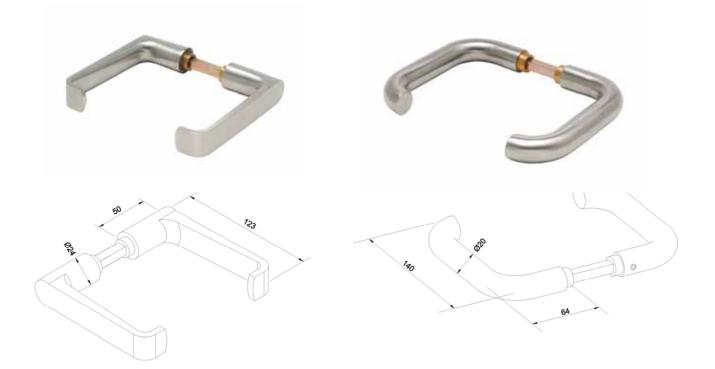

# LHO1 LHO2 Lever Handle for CL311 Central Lock

The Preferred Name in Entrance Systems