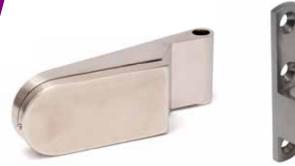

## LH11 LH12 Lever Handle for Mortise Lock

The Preferred Name in Entrance Systems

HR101 + DB1 Hinge with Frame Pivot

R

**HR101 + DB2** Hinge with Offset Frame Pivot

**Glass Preparation** 

The Preferred Name in Entrance Systems