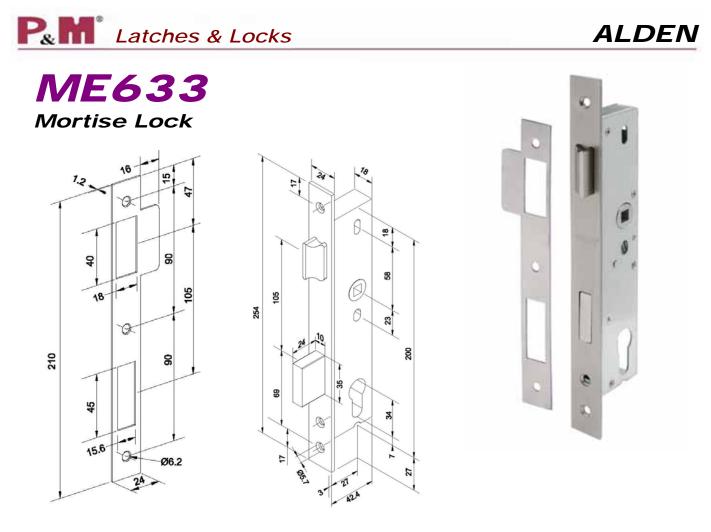

## LH11 LH12 Lever Handle for Mortise Lock

The Preferred Name in Entrance Systems

HR101 + DB1 Hinge with Frame Pivot

R

**HR101 + DB2** Hinge with Offset Frame Pivot

**Glass Preparation** 

The Preferred Name in Entrance Systems