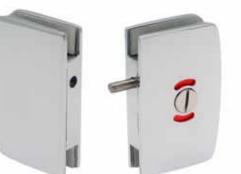

### ALDEN

ALDEN

The Preferred Name in Entrance Systems

US/GK 629 Latch & Strike

Suitable for 8 - 12mm glass panels. No glass preparation required Finishes : Polish Chrome Plated Satin Chrome Plated

**US/GK 631** 