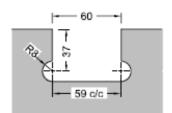

Polish Chrome Plated Satin Chrome Plated

Latch & Strike

Finishes :

8

Ð

Suitable for 8 - 12mm glass panels.

ALDEN

Glass Preparation (US631 / GK831 )