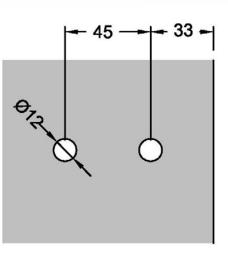

## LH11 LH12 Lever Handle for Mortise Lock

The Preferred Name in Entrance Systems

HR101 + DB1 Hinge with Frame Pivot

R

**HR101 + DB2** Hinge with Offset Frame Pivot

**Glass Preparation** 

The Preferred Name in Entrance Systems