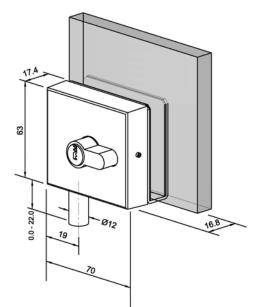

Polish Chrome Plated Satin Chrome Plated

Latch & Strike

Finishes :

8

Ð

Suitable for 8 - 12mm glass panels.

ALDEN

Glass Preparation (US631 / GK831 )