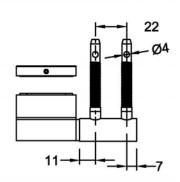

## LH11 LH12 Lever Handle for Mortise Lock

The Preferred Name in Entrance Systems

HR101 + DB1 Hinge with Frame Pivot

R

**HR101 + DB2** Hinge with Offset Frame Pivot

**Glass Preparation** 

The Preferred Name in Entrance Systems