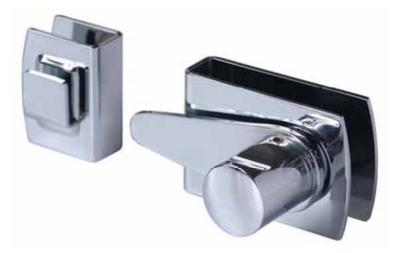

# Latches & Locks

**US/GK 624** Latch & Strike Suitable for 8 - 12mm glass panels. No glass preparation required. Latch & strike come with emergency "unlock" feature. Finishes : **Polish Chrome Plated** Satin Chrome Plated 70--35.5 45 GK624 Strike US624 Latch GLASS 8, 10, 12 mm