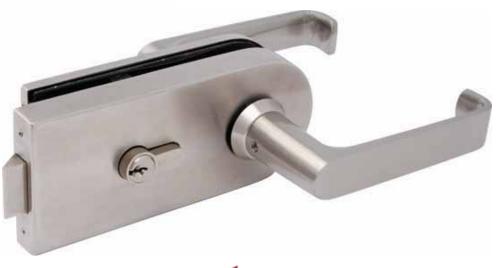

## LH11 LH12 Lever Handle for Mortise Lock

The Preferred Name in Entrance Systems

HR101 + DB1 Hinge with Frame Pivot

R

**HR101 + DB2** Hinge with Offset Frame Pivot

**Glass Preparation** 

The Preferred Name in Entrance Systems