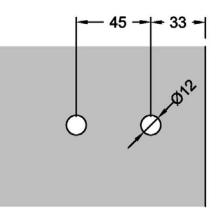

## LH11 LH12 Lever Handle for Mortise Lock

The Preferred Name in Entrance Systems

HR101 + DB1 Hinge with Frame Pivot

R

**HR101 + DB2** Hinge with Offset Frame Pivot

**Glass Preparation** 

The Preferred Name in Entrance Systems