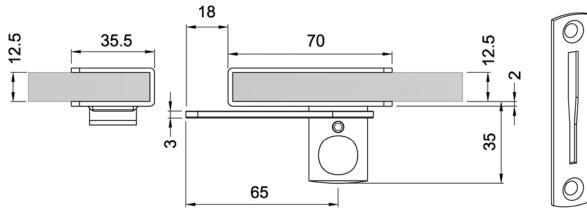

# Latches & Locks

**US/GK 624** Latch & Strike Suitable for 8 - 12mm glass panels. No glass preparation required. Latch & strike come with emergency "unlock" feature. Finishes : **Polish Chrome Plated** Satin Chrome Plated 70--35.5 45 GK624 Strike US624 Latch GLASS 8, 10, 12 mm