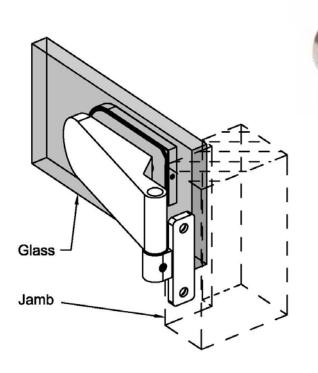

## LH11 LH12 Lever Handle for Mortise Lock

The Preferred Name in Entrance Systems

HR101 + DB1 Hinge with Frame Pivot

R

**HR101 + DB2** Hinge with Offset Frame Pivot

**Glass Preparation** 

The Preferred Name in Entrance Systems