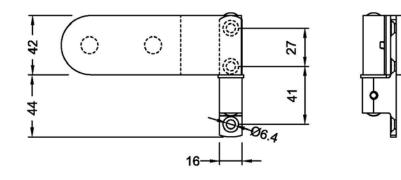

## LH11 LH12 Lever Handle for Mortise Lock

The Preferred Name in Entrance Systems

HR101 + DB1 Hinge with Frame Pivot

R

**HR101 + DB2** Hinge with Offset Frame Pivot

**Glass Preparation** 

The Preferred Name in Entrance Systems

HR101 + DB3 Hinge with Frame Pivot

**Glass Preparation** 