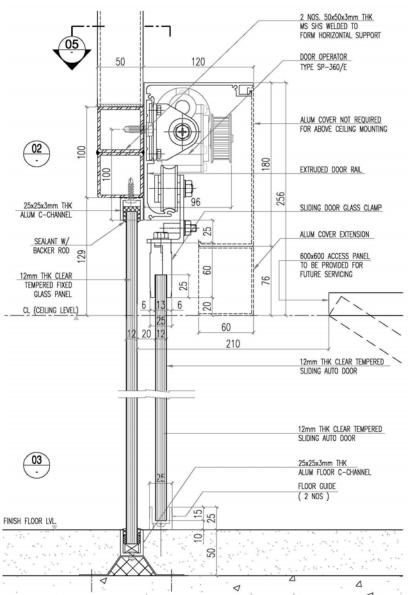

MX3000 – a sliding operating system that serves all applications ranging from commercial building entrances; shop fronts; hospitals and residential purposes. With 150mm height aluminium profile track that fits most site requirements.

MX3000 is powered by a DC24V, 90W motor drive and a digital microprocessor control unit that can be programmed with a hand-held programmer for functional; safety and security parameters.

MX3000 has a connector board that allows integration of various external modules that allows user's

intervention of the system.

## **CROSS SECTION - SURFACE MOUNT**



### COMPLETE SET PACKAGE

- 150mmH Main Aluminium Track
- · Motor Drive DC24v, 90w
- Digital Microprocessor Controller Unit with Built-In Power Supply Switch
- · Connector Board with Built-In Battery Charger
- Double Carriage Rollers
- Belt Connection Brackets
- End Pullev
- · End Stopper
- · Bando Toothed Belt

#### **OPTIONAL ACCESSORIES**

- BEA Motion Sensors
- 4 Way Key Switch
- Backup Battery Pack
- · Wireless Touch Switch
- · Card Access Module
- Remote Control Module
- Hand-Held Programmer

#### **TECHNICAL DATA**

| Door Panel          | Single Panel                         | Double Panel   |
|---------------------|--------------------------------------|----------------|
| Door Weight         | ≤ 150KG                              | ≤ 2 x 130KG    |
| Opening Width       | 700mm