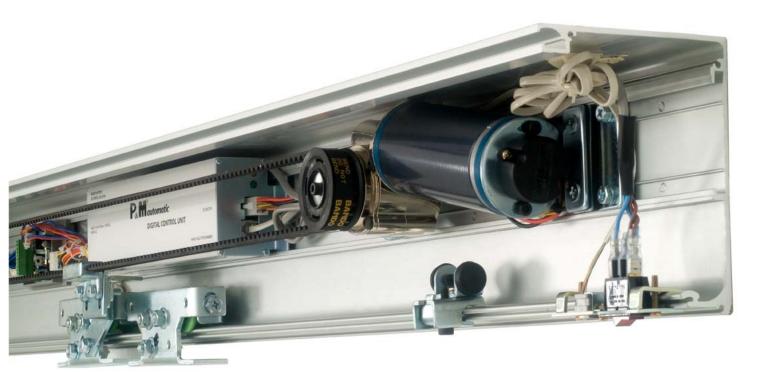

MX3000 – a sliding operating system that serves all applications ranging from commercial building entrances; shop fronts; hospitals and residential purposes. With 150mm height aluminium profile track that fits most site requirements.

MX3000 is powered by a DC24V, 90W motor drive and a digital microprocessor control unit that can be programmed with a hand-held programmer for functional; safety and security parameters.

MX3000 has a connector board that allows integration of various external modules that allows user's

### COMPLETE SET PACKAGE

- 150mmH Main Aluminium Track
- · Motor Drive DC24v, 90w
- Digital Microprocessor Controller Unit with Built-In Power Supply Switch
- · Connector Board with Built-In Battery Charger
- Double Carriage Rollers
- Belt Connection Brackets
- End Pullev
- · End Stopper
- · Bando Toothed Belt