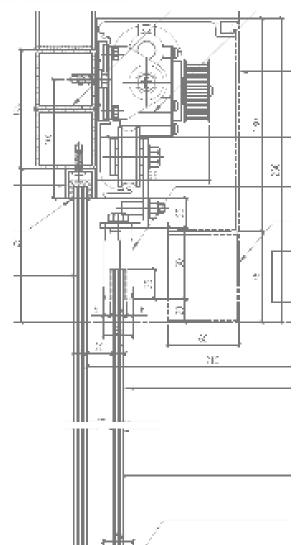

MX3000 – a sliding operating system that serves all applications ranging from commercial building entrances; shop fronts; hospitals and residential purposes. With 150mm height aluminium profile track that fits most site requirements.

MX3000 is powered by a DC24V, 90W motor drive and a digital microprocessor control unit that can be programmed with a hand-held programmer for functional; safety and security parameters.

MX3000 has a connector board that allows integration of various external modules that allows user's

intervention of the system.

## **CROSS SECTION - SURFACE MOUNT**



### COMPLETE SET PACKAGE

- 150mmH Main Aluminium Track
- · Motor Drive DC24v, 90w
- Digital Microprocessor Controller Unit with Built-In Power Supply Switch
- · Connector Board with Built-In Battery Cha